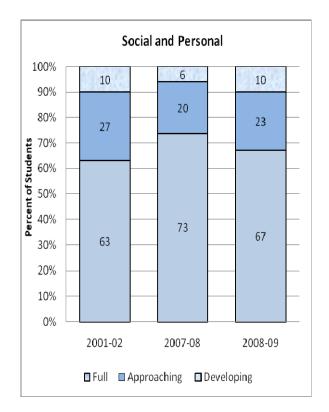

#### **Presentation of School Readiness Information**

There is a three-page report on the school readiness information for the state of Maryland.

The <u>first chart</u> provides the percentage of students across the three readiness levels for each of the seven domains and the composite of the domains for the baseline year, prior year, and the current year's data The bar graphs describe the percentages of entering kindergarten students whose scores fall into any of the three readiness levels (i.e., full, approaching, developing readiness levels).

This table breaks out the information from the aforementioned first chart into percentages of students for each of the readiness levels by domain and the composite of domains.

The <u>third chart</u> lists the number of kindergarten students in each category. Note that the number of students (i.e., cases used to compute the percentages) differs among the domains and the composite. The difference is explained as errors in completing the assessment information (e.g., incorrect markings on the scanned forms, damaged forms, or missed items on the scanned forms or electronic checklist).