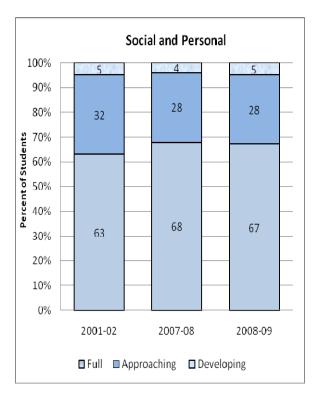

#### **Presentation of School Readiness Information**

There is a three-page report on the school readiness information for the state of Maryland.

The <u>first chart</u> provides the percentage of students across the three readiness levels for each of the seven domains and the composite of the domains for the baseline year, prior year, and the current year's data The bar graphs describe the percentages of entering kindergarten students whose scores fall into any of the three readiness levels (i.e., full, approaching, developing readiness levels).

This table breaks out the information from the aforementioned first chart into percentages of students for each of the readiness levels by domain and the composite of domains.

The <u>third chart</u> lists the number of kindergarten students in each category. Note that the number of students (i.e., cases used to compute the percentages) differs among the domains and the composite. The difference is explained as errors in completing the assessment information (e.g., incorrect markings on the scanned forms, damaged forms, or missed items on the scanned forms or electronic checklist).