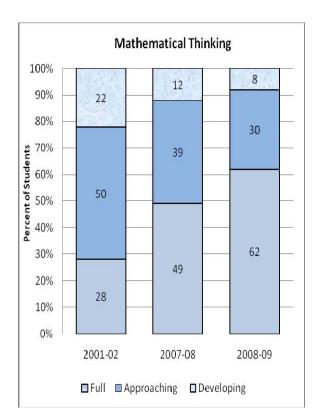

#### **Presentation of School Readiness Information**

There is a three-page report on the school readiness information for the state of Maryland.

The <u>first chart</u> provides the percentage of students across the three readiness levels for each of the seven domains and the composite of the domains for the baseline year, prior year, and the current year's data The bar graphs describe the percentages of entering kindergarten students whose scores fall into any of the three readiness levels (i.e., full, approaching, developing readiness levels).

This table breaks out the information from the aforementioned first chart into percentages of students for each of the readiness levels by domain and the composite of domains.

The <u>third chart</u> lists the number of kindergarten students in each category. Note that the number of students (i.e., cases used to compute the percentages) differs among the domains and the composite. The difference is explained as errors in completing the assessment information (e.g., incorrect markings on the scanned forms, damaged forms, or missed items on the scanned forms or electronic checklist).