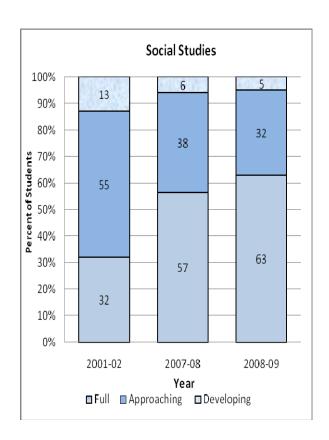

#### **Presentation of School Readiness Information**

There is a three-page report on the school readiness information for the state of Maryland.

The <u>first chart</u> provides the percentage of students across the three readiness levels for each of the seven domains and the composite of the domains for the baseline year, prior year, and the current year's data The bar graphs describe the percentages of entering kindergarten students whose scores fall into any of the three readiness levels (i.e., full, approaching, developing readiness levels).

This table breaks out the information from the aforementioned first chart into percentages of students for each of the readiness levels by domain and the composite of domains.

The <u>third chart</u> lists the number of kindergarten students in each category. Note that the number of students (i.e., cases used to compute the percentages) differs among the domains and the composite. The difference is explained as errors in completing the assessment information (e.g., incorrect markings on the scanned forms, damaged forms, or missed items on the scanned forms or electronic checklist).