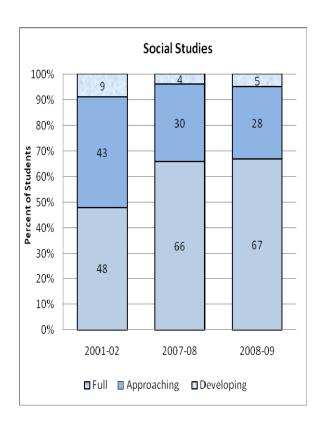

#### **Presentation of School Readiness Information**

There is a three-page report on the school readiness information for the state of Maryland.

The <u>first chart</u> provides the percentage of students across the three readiness levels for each of the seven domains and the composite of the domains for the baseline year, prior year, and the current year's data The bar graphs describe the percentages of entering kindergarten students whose scores fall into any of the three readiness levels (i.e., full, approaching, developing readiness levels).