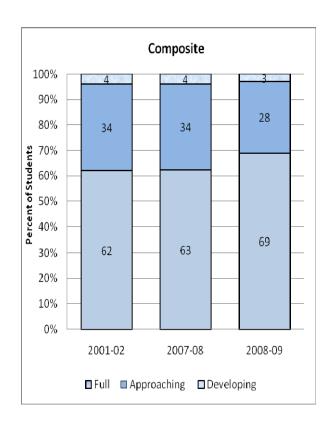

#### **Presentation of School Readiness Information**

There is a three-page report on the school readiness information for the state of Maryland.

The <u>first chart</u> provides the percentage of students across the three readiness levels for each of the seven domains and the composite of the domains for the baseline year, prior year, and the current year's data The bar graphs describe the percentages of entering kindergarten students whose scores fall into any of the three readiness levels (i.e., full, approaching, developing readiness levels).

This table breaks out the information from the aforementioned first chart into percentages of students for each of the readiness levels by domain and the composite of domains.

The <u>third chart</u> lists the number of kindergarten students in each category. Note that the number of students (i.e., cases used to compute the percentages) differs among the domains and the composite. The difference is explained as errors in completing the assessment information (e.g., incorrect markings on the scanned forms, damaged forms, or missed items on the scanned forms or electronic checklist).