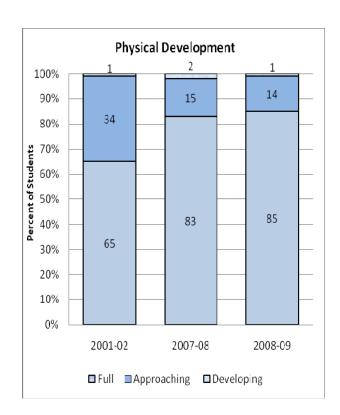

#### **Presentation of School Readiness Information**

There is a three-page report on the school readiness information for the state of Maryland.

The <u>first chart</u> provides the percentage of students across the three readiness levels for each of the seven domains and the composite of the domains for the baseline year, prior year, and the current year's data The bar graphs describe the percentages of entering kindergarten students whose scores fall into any of the three readiness levels (i.e., full, approaching, developing readiness levels).

This table breaks out the information from the aforementioned first chart into percentages of students for each of the readiness levels by domain and the composite of domains.

The <u>third chart</u> lists the number of kindergarten students in each category. Note that the number of students (i.e., cases used to compute the percentages) differs among the domains and the composite. The difference is explained as errors in completing the assessment information (e.g., incorrect markings on the scanned forms, damaged forms, or missed items on the scanned forms or electronic checklist).