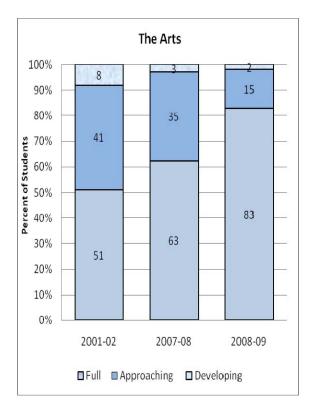

#### **Presentation of School Readiness Information**

There is a three-page report on the school readiness information for the state of Maryland.

The <u>first chart</u> provides the percentage of students across the three readiness levels for each of the seven domains and the composite of the domains for the baseline year, prior year, and the current year's data The bar graphs describe the percentages of entering kindergarten students whose scores fall into any of the three readiness levels (i.e., full, approaching, developing readiness levels).

This table breaks out the information from the aforementioned first chart into percentages of students for each of the readiness levels by domain and the composite of domains.

The <u>third chart</u> lists the number of kindergarten students in each category. Note that the number of students (i.e., cases used to compute the percentages) differs among the domains and the composite. The difference is explained as errors in completing the assessment information (e.g., incorrect markings on the scanned forms, damaged forms, or missed items on the scanned forms or electronic checklist).