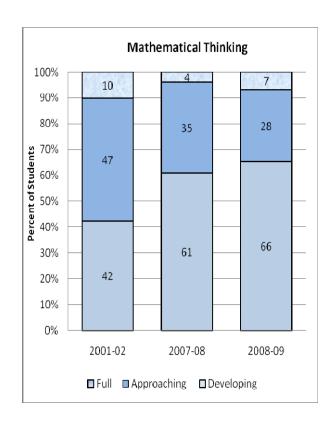

#### **Presentation of School Readiness Information**

There is a three-page report on the school readiness information for the state of Maryland.

The <u>first chart</u> provides the percentage of students across the three readiness levels for each of the seven domains and the composite of the domains for the baseline year, prior year, and the current year's data The bar graphs describe the percentages of entering kindergarten students whose scores fall into any of the three readiness levels (i.e., full, approaching, developing readiness levels).

This table breaks out the information from the aforementioned first chart into percentages of students for each of the readiness levels by domain and the composite of domains.

The <u>third chart</u> lists the number of kindergarten students in each category. Note that the number of students (i.e., cases used to compute the percentages) differs among the domains and the composite. The difference is explained as errors in completing the assessment information (e.g., incorrect markings on the scanned forms, damaged forms, or missed items on the scanned forms or electronic checklist).