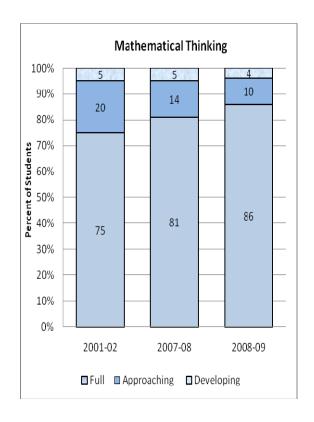

#### **Presentation of School Readiness Information**

There is a three-page report on the school readiness information for the state of Maryland.

The <u>first chart</u> provides the percentage of students across the three readiness levels for each of the seven domains and the composite of the domains for the baseline year, prior year, and the current year's data The bar graphs describe the percentages of entering kindergarten students whose scores fall into any of the three readiness levels (i.e., full, approaching, developing readiness levels).