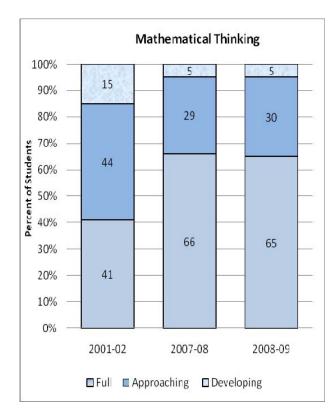

#### **Presentation of School Readiness Information**

There is a three-page report on the school readiness information for the state of Maryland.

The <u>first chart</u> provides the percentage of students across the three readiness levels for each of the seven domains and the composite of the domains for the baseline year, prior year, and the current year's data The bar graphs describe the percentages of entering kindergarten students whose scores fall into any of the three readiness levels (i.e., full, approaching, developing readiness levels).

This table breaks out the information from the aforementioned first chart into percentages of students for each of the readiness levels by domain and the composite of domains.

The <u>third chart</u> lists the number of kindergarten students in each category. Note that the number of students (i.e., cases used to compute the percentages) differs among the domains and the composite. The difference is explained as errors in completing the assessment information (e.g., incorrect markings on the scanned forms, damaged forms, or missed items on the scanned forms or electronic checklist).