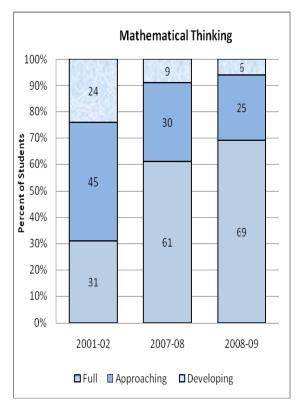

#### **Presentation of School Readiness Information**

There is a three-page report on the school readiness information for the state of Maryland.

The <u>first chart</u> provides the percentage of students across the three readiness levels for each of the seven domains and the composite of the domains for the baseline year, prior year, and the current year's data The bar graphs describe the percentages of entering kindergarten students whose scores fall into any of the three readiness levels (i.e., full, approaching, developing readiness levels).

This table breaks out the information from the aforementioned first chart into percentages of students for each of the readiness levels by domain and the composite of domains.

The <u>third chart</u> lists the number of kindergarten students in each category. Note that the number of students (i.e., cases used to compute the percentages) differs among the domains and the composite. The difference is explained as errors in completing the assessment information (e.g., incorrect markings on the scanned forms, damaged forms, or missed items on the scanned forms or electronic checklist).