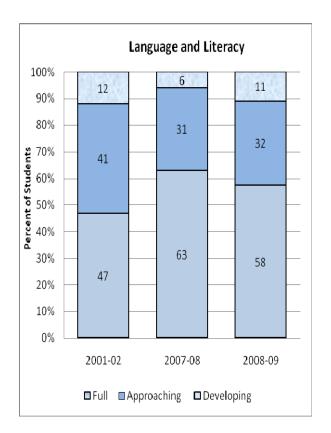

#### **Presentation of School Readiness Information**

There is a three-page report on the school readiness information for the state of Maryland.

The <u>first chart</u> provides the percentage of students across the three readiness levels for each of the seven domains and the composite of the domains for the baseline year, prior year, and the current year's data The bar graphs describe the percentages of entering kindergarten students whose scores fall into any of the three readiness levels (i.e., full, approaching, developing readiness levels).

This table breaks out the information from the aforementioned first chart into percentages of students for each of the readiness levels by domain and the composite of domains.

The <u>third chart</u> lists the number of kindergarten students in each category. Note that the number of students (i.e., cases used to compute the percentages) differs among the domains and the composite. The difference is explained as errors in completing the assessment information (e.g., incorrect markings on the scanned forms, damaged forms, or missed items on the scanned forms or electronic checklist).