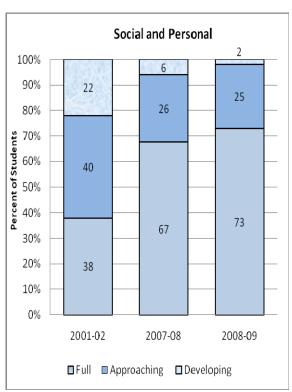

#### **Presentation of School Readiness Information**

There is a three-page report on the school readiness information for the state of Maryland.

The <u>first chart</u> provides the percentage of students across the three readiness levels for each of the seven domains and the composite of the domains for the baseline year, prior year, and the current year's data The bar graphs describe the percentages of entering kindergarten students whose scores fall into any of the three readiness levels (i.e., full, approaching, developing readiness levels).

This table breaks out the information from the aforementioned first chart into percentages of students for each of the readiness levels by domain and the composite of domains.

The <u>third chart</u> lists the number of kindergarten students in each category. Note that the number of students (i.e., cases used to compute the percentages) differs among the domains and the composite. The difference is explained as errors in completing the assessment information (e.g., incorrect markings on the scanned forms, damaged forms, or missed items on the scanned forms or electronic checklist).