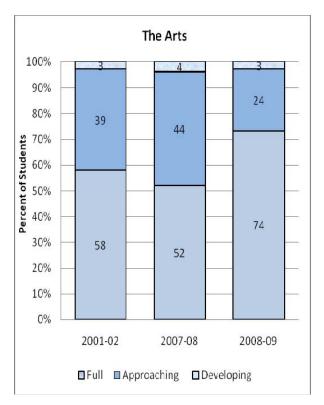

#### **Presentation of School Readiness Information**

There is a three-page report on the school readiness information for the state of Maryland.

The <u>first chart</u> provides the percentage of students across the three readiness levels for each of the seven domains and the composite of the domains for the baseline year, prior year, and the current year's data The bar graphs describe the percentages of entering kindergarten students whose scores fall into any of the three readiness levels (i.e., full, approaching, developing readiness levels).

This table breaks out the information from the aforementioned first chart into percentages of students for each of the readiness levels by domain and the composite of domains.

The <u>third chart</u> lists the number of kindergarten students in each category. Note that the number of students (i.e., cases used to compute the percentages) differs among the domains and the composite. The difference is explained as errors in completing the assessment information (e.g., incorrect markings on the scanned forms, damaged forms, or missed items on the scanned forms or electronic checklist).