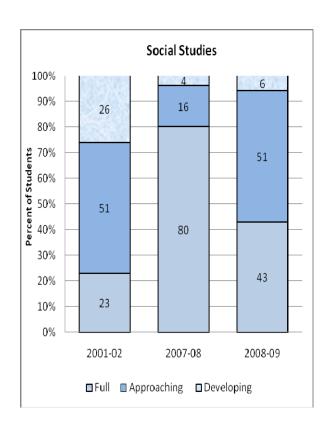

#### **Presentation of School Readiness Information**

There is a three-page report on the school readiness information for the state of Maryland.

The <u>first chart</u> provides the percentage of students across the three readiness levels for each of the seven domains and the composite of the domains for the baseline year, prior year, and the current year's data The bar graphs describe the percentages of entering kindergarten students whose scores fall into any of the three readiness levels (i.e., full, approaching, developing readiness levels).

This table breaks out the information from the aforementioned first chart into percentages of students for each of the readiness levels by domain and the composite of domains.

The <u>third chart</u> lists the number of kindergarten students in each category. Note that the number of students (i.e., cases used to compute the percentages) differs among the domains and the composite. The difference is explained as errors in completing the assessment information (e.g., incorrect markings on the scanned forms, damaged forms, or missed items on the scanned forms or electronic checklist).