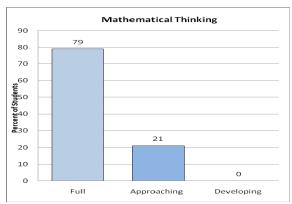

#### For the Domains with 4 Indicators

- Full Readiness = sums of 12, 11 & 10
- Approaching Readiness = sums of 9, 8 & 7
- Developing Readiness = 6, 5 & 4
- 4. The following definitions were developed for the readiness levels.
  - **Full Readiness:** Students consistently demonstrate skills, behaviors, and abilities needed to meet kindergarten expectations successfully.
  - Approaching Readiness: Students inconsistently demonstrate skills, behaviors, and abilities needed to meet kindergarten expectations successfully and require targeted instructional support in specific domains or specific performance indicators.
  - Developing Readiness: Students do not demonstrate skills, behaviors, and abilities needed to meet kindergarten expectations successfully and require considerable instructional support in several domains or many performance indicators.

#### **Presentation of School Readiness Information**

There is a three-page report on the school readiness information for the state of Maryland.

The <u>first chart</u> provides the percentage of students across the three readiness levels for each of the seven domains and the composite of the domains for the baseline year, prior year, and the current year's data The bar graphs describe the percentages of entering kindergarten students whose scores fall into any of the three readiness levels (i.e., full, approaching, developing readiness levels).