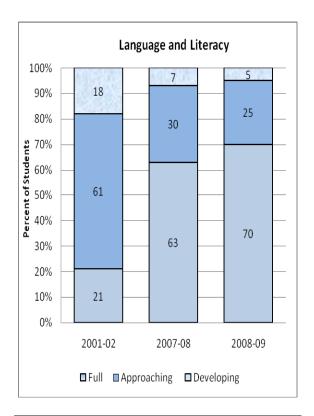

#### **Presentation of School Readiness Information**

There is a three-page report on the school readiness information for the state of Maryland.

The <u>first chart</u> provides the percentage of students across the three readiness levels for each of the seven domains and the composite of the domains for the baseline year, prior year, and the current year's data The bar graphs describe the percentages of entering kindergarten students whose scores fall into any of the three readiness levels (i.e., full, approaching, developing readiness levels).

This table breaks out the information from the aforementioned first chart into percentages of students for each of the readiness levels by domain and the composite of domains.

The <u>third chart</u> lists the number of kindergarten students in each category. Note that the number of students (i.e., cases used to compute the percentages) differs among the domains and the composite. The difference is explained as errors in completing the assessment information (e.g., incorrect markings on the scanned forms, damaged forms, or missed items on the scanned forms or electronic checklist).