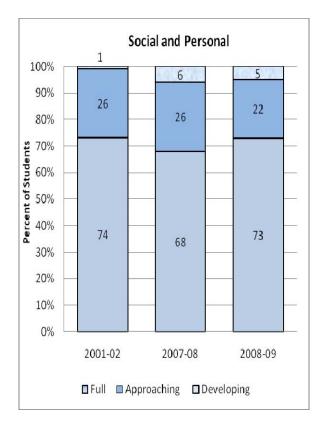

#### **Presentation of School Readiness Information**

There is a three-page report on the school readiness information for the state of Maryland.

The <u>first chart</u> provides the percentage of students across the three readiness levels for each of the seven domains and the composite of the domains for the baseline year, prior year, and the current year's data The bar graphs describe the percentages of entering kindergarten students whose scores fall into any of the three readiness levels (i.e., full, approaching, developing readiness levels).

This table breaks out the information from the aforementioned first chart into percentages of students for each of the readiness levels by domain and the composite of domains.

The <u>third chart</u> lists the number of kindergarten students in each category. Note that the number of students (i.e., cases used to compute the percentages) differs among the domains and the composite. The difference is explained as errors in completing the assessment information (e.g., incorrect markings on the scanned forms, damaged forms, or missed items on the scanned forms or electronic checklist).