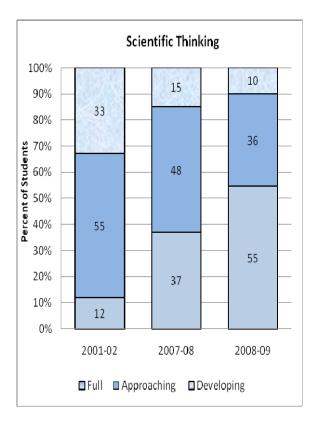

#### **Presentation of School Readiness Information**

There is a three-page report on the school readiness information for the state of Maryland.

The <u>first chart</u> provides the percentage of students across the three readiness levels for each of the seven domains and the composite of the domains for the baseline year, prior year, and the current year's data The bar graphs describe the percentages of entering kindergarten students whose scores fall into any of the three readiness levels (i.e., full, approaching, developing readiness levels).

This table breaks out the information from the aforementioned first chart into percentages of students for each of the readiness levels by domain and the composite of domains.

The <u>third chart</u> lists the number of kindergarten students in each category. Note that the number of students (i.e., cases used to compute the percentages) differs among the domains and the composite. The difference is explained as errors in completing the assessment information (e.g., incorrect markings on the scanned forms, damaged forms, or missed items on the scanned forms or electronic checklist).