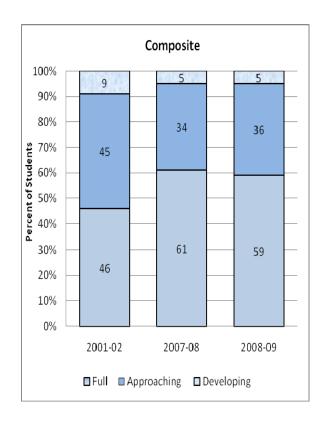

#### **Presentation of School Readiness Information**

There is a three-page report on the school readiness information for the state of Maryland.

The <u>first chart</u> provides the percentage of students across the three readiness levels for each of the seven domains and the composite of the domains for the baseline year, prior year, and the current year's data The bar graphs describe the percentages of entering kindergarten students whose scores fall into any of the three readiness levels (i.e., full, approaching, developing readiness levels).

This table breaks out the information from the aforementioned first chart into percentages of students for each of the readiness levels by domain and the composite of domains.

The <u>third chart</u> lists the number of kindergarten students in each category. Note that the number of students (i.e., cases used to compute the percentages) differs among the domains and the composite. The difference is explained as errors in completing the assessment information (e.g., incorrect markings on the scanned forms, damaged forms, or missed items on the scanned forms or electronic checklist).