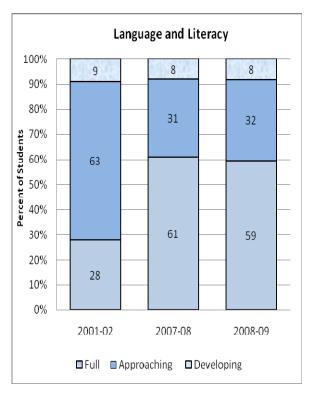

#### **Presentation of School Readiness Information**

There is a three-page report on the school readiness information for the state of Maryland.

The <u>first chart</u> provides the percentage of students across the three readiness levels for each of the seven domains and the composite of the domains for the baseline year, prior year, and the current year's data The bar graphs describe the percentages of entering kindergarten students whose scores fall into any of the three readiness levels (i.e., full, approaching, developing readiness levels).

This table breaks out the information from the aforementioned first chart into percentages of students for each of the readiness levels by domain and the composite of domains.

The <u>third chart</u> lists the number of kindergarten students in each category. Note that the number of students (i.e., cases used to compute the percentages) differs among the domains and the composite. The difference is explained as errors in completing the assessment information (e.g., incorrect markings on the scanned forms, damaged forms, or missed items on the scanned forms or electronic checklist).