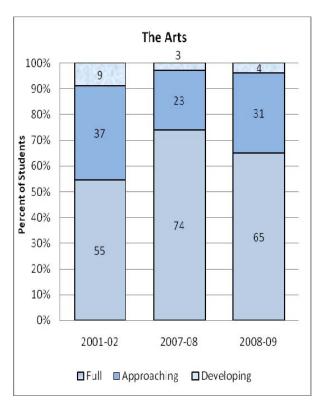

#### **Presentation of School Readiness Information**

There is a three-page report on the school readiness information for the state of Maryland.

The <u>first chart</u> provides the percentage of students across the three readiness levels for each of the seven domains and the composite of the domains for the baseline year, prior year, and the current year's data The bar graphs describe the percentages of entering kindergarten students whose scores fall into any of the three readiness levels (i.e., full, approaching, developing readiness levels).

This table breaks out the information from the aforementioned first chart into percentages of students for each of the readiness levels by domain and the composite of domains.

The <u>third chart</u> lists the number of kindergarten students in each category. Note that the number of students (i.e., cases used to compute the percentages) differs among the domains and the composite. The difference is explained as errors in completing the assessment information (e.g., incorrect markings on the scanned forms, damaged forms, or missed items on the scanned forms or electronic checklist).