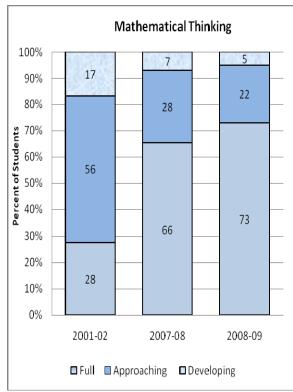

#### **Presentation of School Readiness Information**

There is a three-page report on the school readiness information for the state of Maryland.

The <u>first chart</u> provides the percentage of students across the three readiness levels for each of the seven domains and the composite of the domains for the baseline year, prior year, and the current year's data The bar graphs describe the percentages of entering kindergarten students whose scores fall into any of the three readiness levels (i.e., full, approaching, developing readiness levels).

This table breaks out the information from the aforementioned first chart into percentages of students for each of the readiness levels by domain and the composite of domains.

The <u>third chart</u> lists the number of kindergarten students in each category. Note that the number of students (i.e., cases used to compute the percentages) differs among the domains and the composite. The difference is explained as errors in completing the assessment information (e.g., incorrect markings on the scanned forms, damaged forms, or missed items on the scanned forms or electronic checklist).