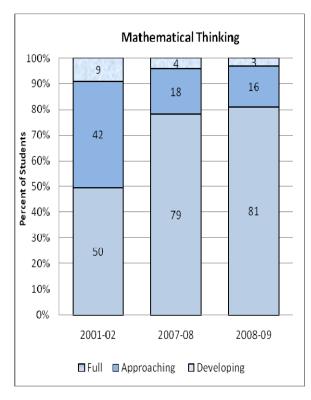

#### **Presentation of School Readiness Information**

There is a three-page report on the school readiness information for the state of Maryland.

The <u>first chart</u> provides the percentage of students across the three readiness levels for each of the seven domains and the composite of the domains for the baseline year, prior year, and the current year's data The bar graphs describe the percentages of entering kindergarten students whose scores fall into any of the three readiness levels (i.e., full, approaching, developing readiness levels).

This table breaks out the information from the aforementioned first chart into percentages of students for each of the readiness levels by domain and the composite of domains.

The <u>third chart</u> lists the number of kindergarten students in each category. Note that the number of students (i.e., cases used to compute the percentages) differs among the domains and the composite. The difference is explained as errors in completing the assessment information (e.g., incorrect markings on the scanned forms, damaged forms, or missed items on the scanned forms or electronic checklist).