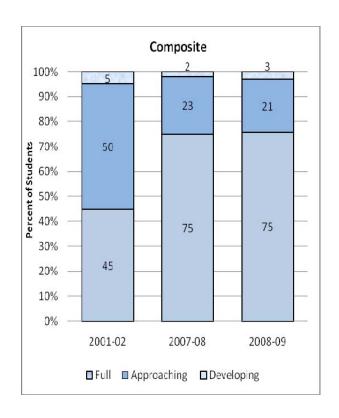

#### **Presentation of School Readiness Information**

There is a three-page report on the school readiness information for the state of Maryland.

The <u>first chart</u> provides the percentage of students across the three readiness levels for each of the seven domains and the composite of the domains for the baseline year, prior year, and the current year's data The bar graphs describe the percentages of entering kindergarten students whose scores fall into any of the three readiness levels (i.e., full, approaching, developing readiness levels).

This table breaks out the information from the aforementioned first chart into percentages of students for each of the readiness levels by domain and the composite of domains.

The <u>third chart</u> lists the number of kindergarten students in each category. Note that the number of students (i.e., cases used to compute the percentages) differs among the domains and the composite. The difference is explained as errors in completing the assessment information (e.g., incorrect markings on the scanned forms, damaged forms, or missed items on the scanned forms or electronic checklist).

#### **Definitions**

- **Composite Score.** The ratings for the seven domains are combined to provide an overall measure of school readiness.
- **Prior Care.** The categories of early care and education are considered as they impact on school readiness. Prior care reflects kindergarten students' enrollment within 12 months prior to starting kindergarten. The prior care types are as follows:
  - Head Start. A federal pre-school program for 2 to 5 year olds from low-income families; funded by the US Department of Health and Human Services and licensed by the Maryland State Department of Education (MSDE)/Collaboration and Program Development Branch, and/or local boards of education.
  - 2. **Prekindergarten.** Public school prekindergarten education for four-year old children. Administered by local boards of education and regulated by the Maryland State Department of Education (MSDE).
  - 3. **Child Care Center.** Child care provided in a facility, usually non-residential, for part or all of the day that provides care to children in the absence of the parent. The centers are licensed by the Maryland State Department of Education (MSDE)/Office of Child Care
  - 4. Family Child Care. Regulated care given to a child younger than 13-years old, in place of parental care for less than 24 hours a day, in a residence other than the child's residence and for which the provider is paid. Family child care is regulated by the Maryland State Department of Education (MSDE)/Office of Child Care
  - 5. **Non-Public Nursery School.** Pre-school programs with an "education" focus for 3 and 4-year olds; approved or exempted by MSDE; usually part-day, nine months a year.
  - 6. **Home/Informal Care**. Care by parent(s) or a relative.
- **Students Receiving Special Services.** The following categories of special services are reported for the Kindergarten students.
  - English Language Learners (ELL). Students who are not born in the United States (US) or whose native language is a language other than English or no age appropriate ability to understand, speak, read, or write English.
  - **Special Education.** Students with disabilities who receive special education services and have a current Individualized Education Plan (IEP).
  - Free or Reduced Priced Meals. Students whose applications meet family size and income guidelines for receiving free or reduced priced meals based on the United States Department of Agriculture (USDA) guidelines.