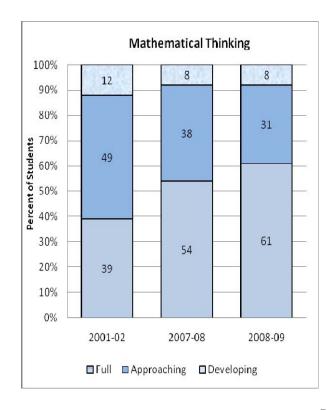

#### **Presentation of School Readiness Information**

There is a three-page report on the school readiness information for the state of Maryland.

The <u>first chart</u> provides the percentage of students across the three readiness levels for each of the seven domains and the composite of the domains for the baseline year, prior year, and the current year's data The bar graphs describe the percentages of entering kindergarten students whose scores fall into any of the three readiness levels (i.e., full, approaching, developing readiness levels).

This table breaks out the information from the aforementioned first chart into percentages of students for each of the readiness levels by domain and the composite of domains.

The <u>third chart</u> lists the number of kindergarten students in each category. Note that the number of students (i.e., cases used to compute the percentages) differs among the domains and the composite. The difference is explained as errors in completing the assessment information (e.g., incorrect markings on the scanned forms, damaged forms, or missed items on the scanned forms or electronic checklist).