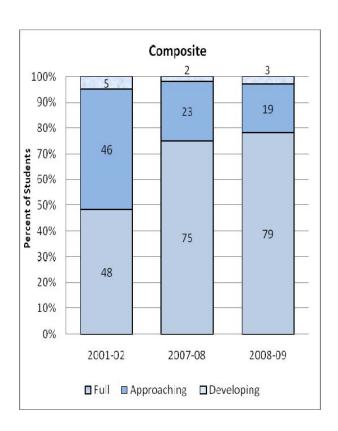

#### **Presentation of School Readiness Information**

There is a three-page report on the school readiness information for the state of Maryland.

The <u>first chart</u> provides the percentage of students across the three readiness levels for each of the seven domains and the composite of the domains for the baseline year, prior year, and the current year's data The bar graphs describe the percentages of entering kindergarten students whose scores fall into any of the three readiness levels (i.e., full, approaching, developing readiness levels).

This table breaks out the information from the aforementioned first chart into percentages of students for each of the readiness levels by domain and the composite of domains.

The <u>third chart</u> lists the number of kindergarten students in each category. Note that the number of students (i.e., cases used to compute the percentages) differs among the domains and the composite. The difference is explained as errors in completing the assessment information (e.g., incorrect markings on the scanned forms, damaged forms, or missed items on the scanned forms or electronic checklist).