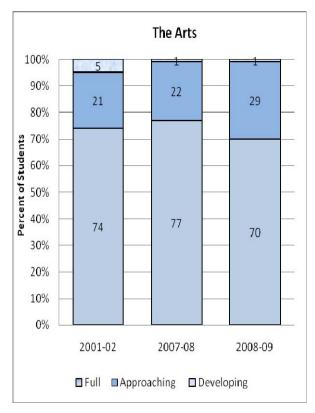

#### **Presentation of School Readiness Information**

There is a three-page report on the school readiness information for the state of Maryland.

The <u>first chart</u> provides the percentage of students across the three readiness levels for each of the seven domains and the composite of the domains for the baseline year, prior year, and the current year's data The bar graphs describe the percentages of entering kindergarten students whose scores fall into any of the three readiness levels (i.e., full, approaching, developing readiness levels).

This table breaks out the information from the aforementioned first chart into percentages of students for each of the readiness levels by domain and the composite of domains.

The <u>third chart</u> lists the number of kindergarten students in each category. Note that the number of students (i.e., cases used to compute the percentages) differs among the domains and the composite. The difference is explained as errors in completing the assessment information (e.g., incorrect markings on the scanned forms, damaged forms, or missed items on the scanned forms or electronic checklist).