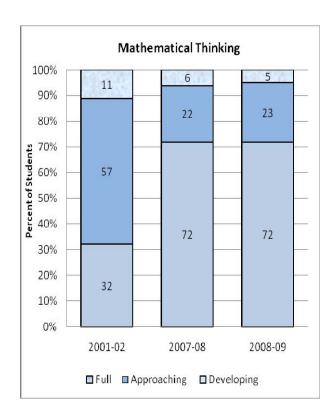

#### **Presentation of School Readiness Information**

There is a three-page report on the school readiness information for the state of Maryland.

The <u>first chart</u> provides the percentage of students across the three readiness levels for each of the seven domains and the composite of the domains for the baseline year, prior year, and the current year's data The bar graphs describe the percentages of entering kindergarten students whose scores fall into any of the three readiness levels (i.e., full, approaching, developing readiness levels).

This table breaks out the information from the aforementioned first chart into percentages of students for each of the readiness levels by domain and the composite of domains.

The <u>third chart</u> lists the number of kindergarten students in each category. Note that the number of students (i.e., cases used to compute the percentages) differs among the domains and the composite. The difference is explained as errors in completing the assessment information (e.g., incorrect markings on the scanned forms, damaged forms, or missed items on the scanned forms or electronic checklist).