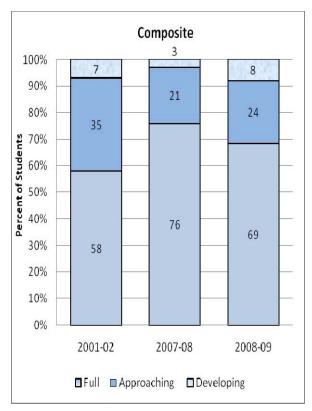

#### **Presentation of School Readiness Information**

There is a three-page report on the school readiness information for the state of Maryland.

The <u>first chart</u> provides the percentage of students across the three readiness levels for each of the seven domains and the composite of the domains for the baseline year, prior year, and the current year's data The bar graphs describe the percentages of entering kindergarten students whose scores fall into any of the three readiness levels (i.e., full, approaching, developing readiness levels).

This table breaks out the information from the aforementioned first chart into percentages of students for each of the readiness levels by domain and the composite of domains.

The <u>third chart</u> lists the number of kindergarten students in each category. Note that the number of students (i.e., cases used to compute the percentages) differs among the domains and the composite. The difference is explained as errors in completing the assessment information (e.g., incorrect markings on the scanned forms, damaged forms, or missed items on the scanned forms or electronic checklist).