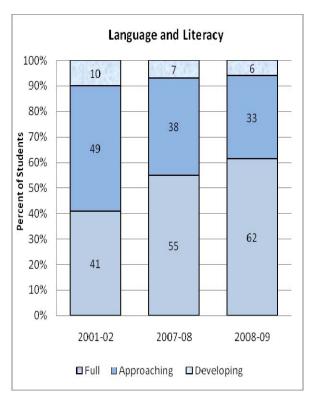

#### **Presentation of School Readiness Information**

There is a three-page report on the school readiness information for the state of Maryland.

The <u>first chart</u> provides the percentage of students across the three readiness levels for each of the seven domains and the composite of the domains for the baseline year, prior year, and the current year's data The bar graphs describe the percentages of entering kindergarten students whose scores fall into any of the three readiness levels (i.e., full, approaching, developing readiness levels).

This table breaks out the information from the aforementioned first chart into percentages of students for each of the readiness levels by domain and the composite of domains.

The <u>third chart</u> lists the number of kindergarten students in each category. Note that the number of students (i.e., cases used to compute the percentages) differs among the domains and the composite. The difference is explained as errors in completing the assessment information (e.g., incorrect markings on the scanned forms, damaged forms, or missed items on the scanned forms or electronic checklist).