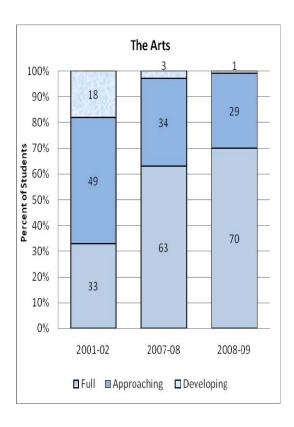

#### **Presentation of School Readiness Information**

There is a three-page report on the school readiness information for the state of Maryland.

The <u>first chart</u> provides the percentage of students across the three readiness levels for each of the seven domains and the composite of the domains for the baseline year, prior year, and the current year's data The bar graphs describe the percentages of entering kindergarten students whose scores fall into any of the three readiness levels (i.e., full, approaching, developing readiness levels).

This table breaks out the information from the aforementioned first chart into percentages of students for each of the readiness levels by domain and the composite of domains.

The <u>third chart</u> lists the number of kindergarten students in each category. Note that the number of students (i.e., cases used to compute the percentages) differs among the domains and the composite. The difference is explained as errors in completing the assessment information (e.g., incorrect markings on the scanned forms, damaged forms, or missed items on the scanned forms or electronic checklist).