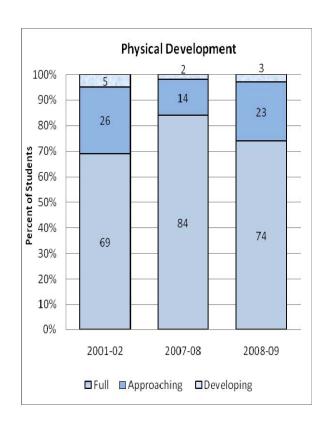

#### **Presentation of School Readiness Information**

There is a three-page report on the school readiness information for the state of Maryland.

The <u>first chart</u> provides the percentage of students across the three readiness levels for each of the seven domains and the composite of the domains for the baseline year, prior year, and the current year's data The bar graphs describe the percentages of entering kindergarten students whose scores fall into any of the three readiness levels (i.e., full, approaching, developing readiness levels).

This table breaks out the information from the aforementioned first chart into percentages of students for each of the readiness levels by domain and the composite of domains.

The <u>third chart</u> lists the number of kindergarten students in each category. Note that the number of students (i.e., cases used to compute the percentages) differs among the domains and the composite. The difference is explained as errors in completing the assessment information (e.g., incorrect markings on the scanned forms, damaged forms, or missed items on the scanned forms or electronic checklist).