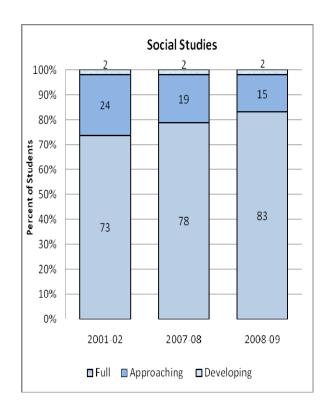

#### **Presentation of School Readiness Information**

There is a three-page report on the school readiness information for the state of Maryland.

The <u>first chart</u> provides the percentage of students across the three readiness levels for each of the seven domains and the composite of the domains for the baseline year, prior year, and the current year's data The bar graphs describe the percentages of entering kindergarten students whose scores fall into any of the three readiness levels (i.e., full, approaching, developing readiness levels).

This table breaks out the information from the aforementioned first chart into percentages of students for each of the readiness levels by domain and the composite of domains.

The <u>third chart</u> lists the number of kindergarten students in each category. Note that the number of students (i.e., cases used to compute the percentages) differs among the domains and the composite. The difference is explained as errors in completing the assessment information (e.g., incorrect markings on the scanned forms, damaged forms, or missed items on the scanned forms or electronic checklist).