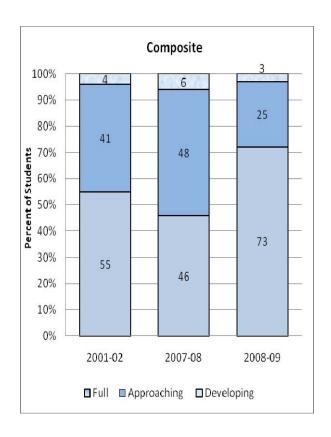

#### **Presentation of School Readiness Information**

There is a three-page report on the school readiness information for the state of Maryland.

The <u>first chart</u> provides the percentage of students across the three readiness levels for each of the seven domains and the composite of the domains for the baseline year, prior year, and the current year's data The bar graphs describe the percentages of entering kindergarten students whose scores fall into any of the three readiness levels (i.e., full, approaching, developing readiness levels).

This table breaks out the information from the aforementioned first chart into percentages of students for each of the readiness levels by domain and the composite of domains.

The <u>third chart</u> lists the number of kindergarten students in each category. Note that the number of students (i.e., cases used to compute the percentages) differs among the domains and the composite. The difference is explained as errors in completing the assessment information (e.g., incorrect markings on the scanned forms, damaged forms, or missed items on the scanned forms or electronic checklist).