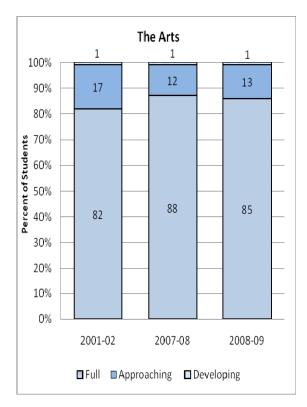

#### **Presentation of School Readiness Information**

There is a three-page report on the school readiness information for the state of Maryland.

The <u>first chart</u> provides the percentage of students across the three readiness levels for each of the seven domains and the composite of the domains for the baseline year, prior year, and the current year's data The bar graphs describe the percentages of entering kindergarten students whose scores fall into any of the three readiness levels (i.e., full, approaching, developing readiness levels).

This table breaks out the information from the aforementioned first chart into percentages of students for each of the readiness levels by domain and the composite of domains.

The <u>third chart</u> lists the number of kindergarten students in each category. Note that the number of students (i.e., cases used to compute the percentages) differs among the domains and the composite. The difference is explained as errors in completing the assessment information (e.g., incorrect markings on the scanned forms, damaged forms, or missed items on the scanned forms or electronic checklist).