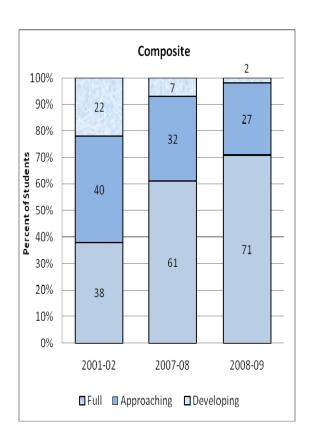

#### **Presentation of School Readiness Information**

There is a three-page report on the school readiness information for the state of Maryland.

The <u>first chart</u> provides the percentage of students across the three readiness levels for each of the seven domains and the composite of the domains for the baseline year, prior year, and the current year's data The bar graphs describe the percentages of entering kindergarten students whose scores fall into any of the three readiness levels (i.e., full, approaching, developing readiness levels).

This table breaks out the information from the aforementioned first chart into percentages of students for each of the readiness levels by domain and the composite of domains.

The <u>third chart</u> lists the number of kindergarten students in each category. Note that the number of students (i.e., cases used to compute the percentages) differs among the domains and the composite. The difference is explained as errors in completing the assessment information (e.g., incorrect markings on the scanned forms, damaged forms, or missed items on the scanned forms or electronic checklist).