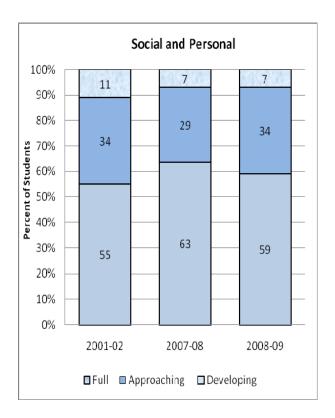

#### **Presentation of School Readiness Information**

There is a three-page report on the school readiness information for the state of Maryland.

The <u>first chart</u> provides the percentage of students across the three readiness levels for each of the seven domains and the composite of the domains for the baseline year, prior year, and the current year's data The bar graphs describe the percentages of entering kindergarten students whose scores fall into any of the three readiness levels (i.e., full, approaching, developing readiness levels).

This table breaks out the information from the aforementioned first chart into percentages of students for each of the readiness levels by domain and the composite of domains.

The <u>third chart</u> lists the number of kindergarten students in each category. Note that the number of students (i.e., cases used to compute the percentages) differs among the domains and the composite. The difference is explained as errors in completing the assessment information (e.g., incorrect markings on the scanned forms, damaged forms, or missed items on the scanned forms or electronic checklist).