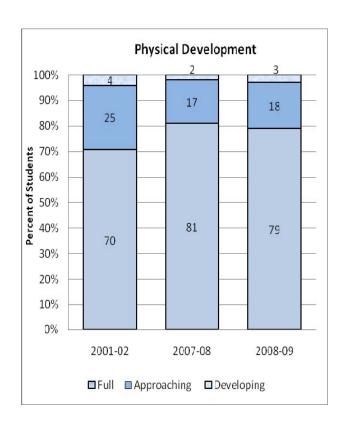

#### **Presentation of School Readiness Information**

There is a three-page report on the school readiness information for the state of Maryland.

The <u>first chart</u> provides the percentage of students across the three readiness levels for each of the seven domains and the composite of the domains for the baseline year, prior year, and the current year's data The bar graphs describe the percentages of entering kindergarten students whose scores fall into any of the three readiness levels (i.e., full, approaching, developing readiness levels).

This table breaks out the information from the aforementioned first chart into percentages of students for each of the readiness levels by domain and the composite of domains.

The <u>third chart</u> lists the number of kindergarten students in each category. Note that the number of students (i.e., cases used to compute the percentages) differs among the domains and the composite. The difference is explained as errors in completing the assessment information (e.g., incorrect markings on the scanned forms, damaged forms, or missed items on the scanned forms or electronic checklist).