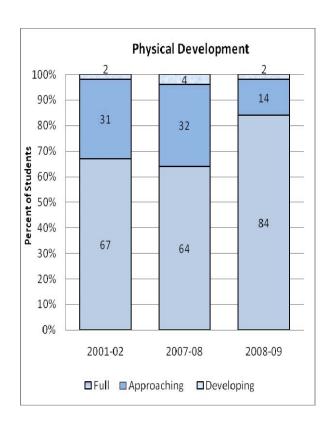

#### **Presentation of School Readiness Information**

There is a three-page report on the school readiness information for the state of Maryland.

The <u>first chart</u> provides the percentage of students across the three readiness levels for each of the seven domains and the composite of the domains for the baseline year, prior year, and the current year's data The bar graphs describe the percentages of entering kindergarten students whose scores fall into any of the three readiness levels (i.e., full, approaching, developing readiness levels).

This table breaks out the information from the aforementioned first chart into percentages of students for each of the readiness levels by domain and the composite of domains.

The <u>third chart</u> lists the number of kindergarten students in each category. Note that the number of students (i.e., cases used to compute the percentages) differs among the domains and the composite. The difference is explained as errors in completing the assessment information (e.g., incorrect markings on the scanned forms, damaged forms, or missed items on the scanned forms or electronic checklist).