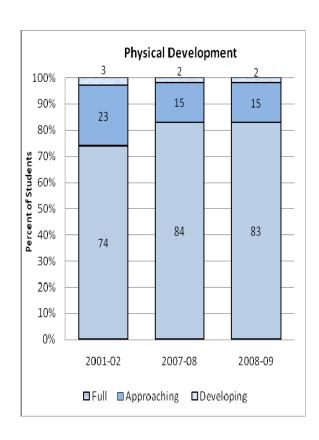

#### **Presentation of School Readiness Information**

There is a three-page report on the school readiness information for the state of Maryland.

The <u>first chart</u> provides the percentage of students across the three readiness levels for each of the seven domains and the composite of the domains for the baseline year, prior year, and the current year's data The bar graphs describe the percentages of entering kindergarten students whose scores fall into any of the three readiness levels (i.e., full, approaching, developing readiness levels).

This table breaks out the information from the aforementioned first chart into percentages of students for each of the readiness levels by domain and the composite of domains.

The <u>third chart</u> lists the number of kindergarten students in each category. Note that the number of students (i.e., cases used to compute the percentages) differs among the domains and the composite. The difference is explained as errors in completing the assessment information (e.g., incorrect markings on the scanned forms, damaged forms, or missed items on the scanned forms or electronic checklist).