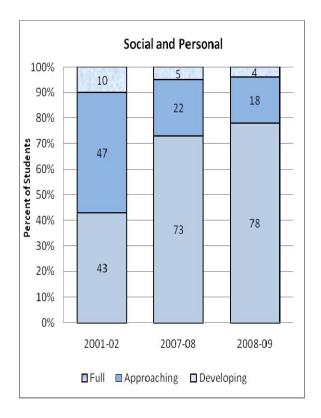

#### **Presentation of School Readiness Information**

There is a three-page report on the school readiness information for the state of Maryland.

The <u>first chart</u> provides the percentage of students across the three readiness levels for each of the seven domains and the composite of the domains for the baseline year, prior year, and the current year's data The bar graphs describe the percentages of entering kindergarten students whose scores fall into any of the three readiness levels (i.e., full, approaching, developing readiness levels).

This table breaks out the information from the aforementioned first chart into percentages of students for each of the readiness levels by domain and the composite of domains.

The <u>third chart</u> lists the number of kindergarten students in each category. Note that the number of students (i.e., cases used to compute the percentages) differs among the domains and the composite. The difference is explained as errors in completing the assessment information (e.g., incorrect markings on the scanned forms, damaged forms, or missed items on the scanned forms or electronic checklist).