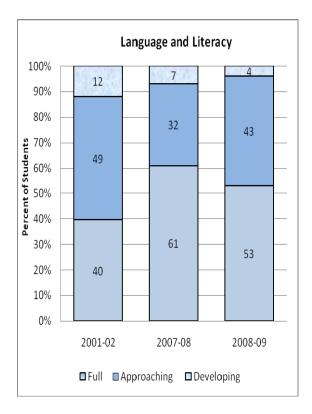

#### **Presentation of School Readiness Information**

There is a three-page report on the school readiness information for the state of Maryland.

The <u>first chart</u> provides the percentage of students across the three readiness levels for each of the seven domains and the composite of the domains for the baseline year, prior year, and the current year's data The bar graphs describe the percentages of entering kindergarten students whose scores fall into any of the three readiness levels (i.e., full, approaching, developing readiness levels).

This table breaks out the information from the aforementioned first chart into percentages of students for each of the readiness levels by domain and the composite of domains.

The <u>third chart</u> lists the number of kindergarten students in each category. Note that the number of students (i.e., cases used to compute the percentages) differs among the domains and the composite. The difference is explained as errors in completing the assessment information (e.g., incorrect markings on the scanned forms, damaged forms, or missed items on the scanned forms or electronic checklist).