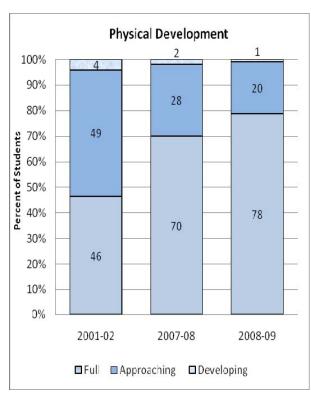

#### **Presentation of School Readiness Information**

There is a three-page report on the school readiness information for the state of Maryland.

The <u>first chart</u> provides the percentage of students across the three readiness levels for each of the seven domains and the composite of the domains for the baseline year, prior year, and the current year's data The bar graphs describe the percentages of entering kindergarten students whose scores fall into any of the three readiness levels (i.e., full, approaching, developing readiness levels).

This table breaks out the information from the aforementioned first chart into percentages of students for each of the readiness levels by domain and the composite of domains.

The <u>third chart</u> lists the number of kindergarten students in each category. Note that the number of students (i.e., cases used to compute the percentages) differs among the domains and the composite. The difference is explained as errors in completing the assessment information (e.g., incorrect markings on the scanned forms, damaged forms, or missed items on the scanned forms or electronic checklist).