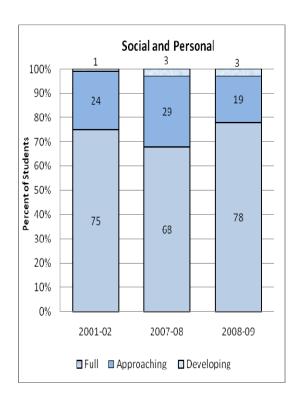

#### **Presentation of School Readiness Information**

There is a three-page report on the school readiness information for the state of Maryland.

The <u>first chart</u> provides the percentage of students across the three readiness levels for each of the seven domains and the composite of the domains for the baseline year, prior year, and the current year's data The bar graphs describe the percentages of entering kindergarten students whose scores fall into any of the three readiness levels (i.e., full, approaching, developing readiness levels).