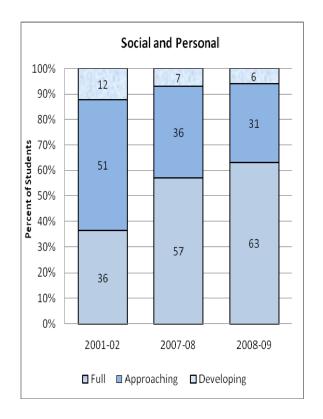

#### **Presentation of School Readiness Information**

There is a three-page report on the school readiness information for the state of Maryland.

The <u>first chart</u> provides the percentage of students across the three readiness levels for each of the seven domains and the composite of the domains for the baseline year, prior year, and the current year's data The bar graphs describe the percentages of entering kindergarten students whose scores fall into any of the three readiness levels (i.e., full, approaching, developing readiness levels).

This table breaks out the information from the aforementioned first chart into percentages of students for each of the readiness levels by domain and the composite of domains.

The <u>third chart</u> lists the number of kindergarten students in each category. Note that the number of students (i.e., cases used to compute the percentages) differs among the domains and the composite. The difference is explained as errors in completing the assessment information (e.g., incorrect markings on the scanned forms, damaged forms, or missed items on the scanned forms or electronic checklist).