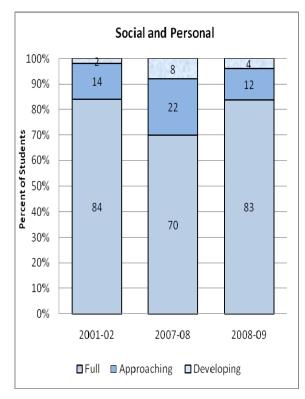

#### **Presentation of School Readiness Information**

There is a three-page report on the school readiness information for the state of Maryland.

The <u>first chart</u> provides the percentage of students across the three readiness levels for each of the seven domains and the composite of the domains for the baseline year, prior year, and the current year's data The bar graphs describe the percentages of entering kindergarten students whose scores fall into any of the three readiness levels (i.e., full, approaching, developing readiness levels).

This table breaks out the information from the aforementioned first chart into percentages of students for each of the readiness levels by domain and the composite of domains.

The <u>third chart</u> lists the number of kindergarten students in each category. Note that the number of students (i.e., cases used to compute the percentages) differs among the domains and the composite. The difference is explained as errors in completing the assessment information (e.g., incorrect markings on the scanned forms, damaged forms, or missed items on the scanned forms or electronic checklist).