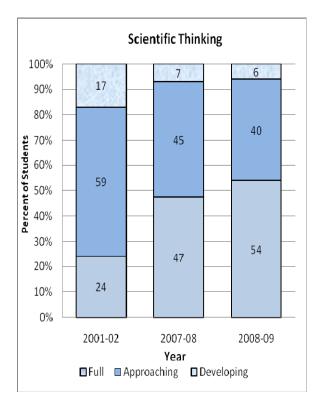

#### **Presentation of School Readiness Information**

There is a three-page report on the school readiness information for the state of Maryland.

The <u>first chart</u> provides the percentage of students across the three readiness levels for each of the seven domains and the composite of the domains for the baseline year, prior year, and the current year's data The bar graphs describe the percentages of entering kindergarten students whose scores fall into any of the three readiness levels (i.e., full, approaching, developing readiness levels).

This table breaks out the information from the aforementioned first chart into percentages of students for each of the readiness levels by domain and the composite of domains.

The <u>third chart</u> lists the number of kindergarten students in each category. Note that the number of students (i.e., cases used to compute the percentages) differs among the domains and the composite. The difference is explained as errors in completing the assessment information (e.g., incorrect markings on the scanned forms, damaged forms, or missed items on the scanned forms or electronic checklist).