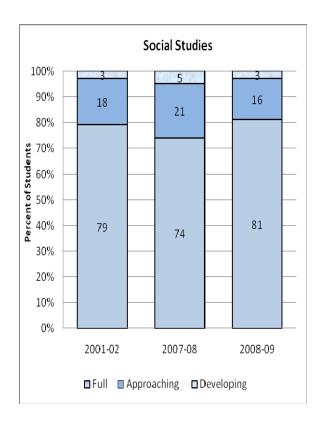

#### **Presentation of School Readiness Information**

There is a three-page report on the school readiness information for the state of Maryland.

The <u>first chart</u> provides the percentage of students across the three readiness levels for each of the seven domains and the composite of the domains for the baseline year, prior year, and the current year's data The bar graphs describe the percentages of entering kindergarten students whose scores fall into any of the three readiness levels (i.e., full, approaching, developing readiness levels).