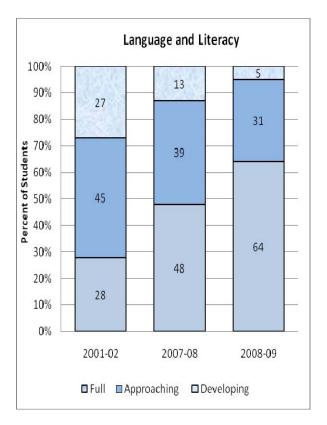

#### **Presentation of School Readiness Information**

There is a three-page report on the school readiness information for the state of Maryland.

The <u>first chart</u> provides the percentage of students across the three readiness levels for each of the seven domains and the composite of the domains for the baseline year, prior year, and the current year's data The bar graphs describe the percentages of entering kindergarten students whose scores fall into any of the three readiness levels (i.e., full, approaching, developing readiness levels).

This table breaks out the information from the aforementioned first chart into percentages of students for each of the readiness levels by domain and the composite of domains.

The <u>third chart</u> lists the number of kindergarten students in each category. Note that the number of students (i.e., cases used to compute the percentages) differs among the domains and the composite. The difference is explained as errors in completing the assessment information (e.g., incorrect markings on the scanned forms, damaged forms, or missed items on the scanned forms or electronic checklist).