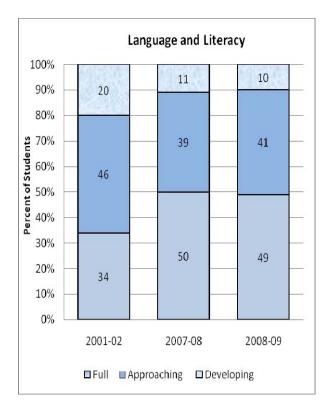

#### **Presentation of School Readiness Information**

There is a three-page report on the school readiness information for the state of Maryland.

The <u>first chart</u> provides the percentage of students across the three readiness levels for each of the seven domains and the composite of the domains for the baseline year, prior year, and the current year's data The bar graphs describe the percentages of entering kindergarten students whose scores fall into any of the three readiness levels (i.e., full, approaching, developing readiness levels).

This table breaks out the information from the aforementioned first chart into percentages of students for each of the readiness levels by domain and the composite of domains.

The <u>third chart</u> lists the number of kindergarten students in each category. Note that the number of students (i.e., cases used to compute the percentages) differs among the domains and the composite. The difference is explained as errors in completing the assessment information (e.g., incorrect markings on the scanned forms, damaged forms, or missed items on the scanned forms or electronic checklist).