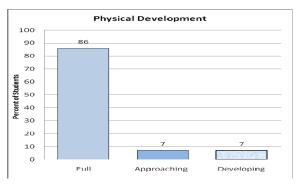

#### **Presentation of School Readiness Information**

There is a three-page report on the school readiness information for the state of Maryland.

The <u>first chart</u> provides the percentage of students across the three readiness levels for each of the seven domains and the composite of the domains for the baseline year, prior year, and the current year's data The bar graphs describe the percentages of entering kindergarten students whose scores fall into any of the three readiness levels (i.e., full, approaching, developing readiness levels).

This table breaks out the information from the aforementioned first chart into percentages of students for each of the readiness levels by domain and the composite of domains.

The <u>third chart</u> lists the number of kindergarten students in each category. Note that the number of students (i.e., cases used to compute the percentages) differs among the domains and the composite. The difference is explained as errors in completing the assessment information (e.g., incorrect markings on the scanned forms, damaged forms, or missed items on the scanned forms or electronic checklist).