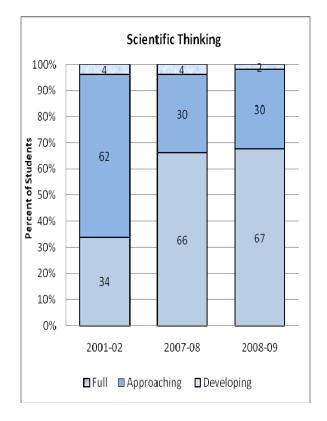

#### **Presentation of School Readiness Information**

There is a three-page report on the school readiness information for the state of Maryland.

The <u>first chart</u> provides the percentage of students across the three readiness levels for each of the seven domains and the composite of the domains for the baseline year, prior year, and the current year's data The bar graphs describe the percentages of entering kindergarten students whose scores fall into any of the three readiness levels (i.e., full, approaching, developing readiness levels).

This table breaks out the information from the aforementioned first chart into percentages of students for each of the readiness levels by domain and the composite of domains.

The <u>third chart</u> lists the number of kindergarten students in each category. Note that the number of students (i.e., cases used to compute the percentages) differs among the domains and the composite. The difference is explained as errors in completing the assessment information (e.g., incorrect markings on the scanned forms, damaged forms, or missed items on the scanned forms or electronic checklist).