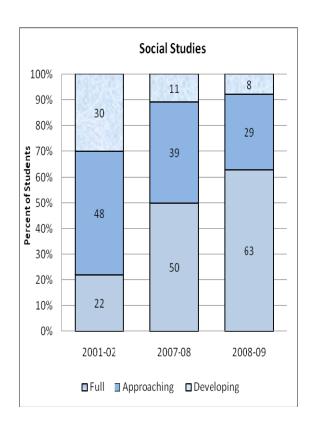

#### **Presentation of School Readiness Information**

There is a three-page report on the school readiness information for the state of Maryland.

The <u>first chart</u> provides the percentage of students across the three readiness levels for each of the seven domains and the composite of the domains for the baseline year, prior year, and the current year's data The bar graphs describe the percentages of entering kindergarten students whose scores fall into any of the three readiness levels (i.e., full, approaching, developing readiness levels).

This table breaks out the information from the aforementioned first chart into percentages of students for each of the readiness levels by domain and the composite of domains.

The <u>third chart</u> lists the number of kindergarten students in each category. Note that the number of students (i.e., cases used to compute the percentages) differs among the domains and the composite. The difference is explained as errors in completing the assessment information (e.g., incorrect markings on the scanned forms, damaged forms, or missed items on the scanned forms or electronic checklist).