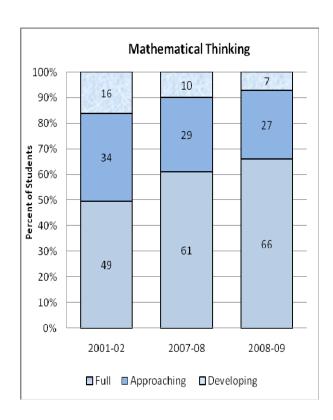

#### **Presentation of School Readiness Information**

There is a three-page report on the school readiness information for the state of Maryland.

The <u>first chart</u> provides the percentage of students across the three readiness levels for each of the seven domains and the composite of the domains for the baseline year, prior year, and the current year's data The bar graphs describe the percentages of entering kindergarten students whose scores fall into any of the three readiness levels (i.e., full, approaching, developing readiness levels).

This table breaks out the information from the aforementioned first chart into percentages of students for each of the readiness levels by domain and the composite of domains.

The <u>third chart</u> lists the number of kindergarten students in each category. Note that the number of students (i.e., cases used to compute the percentages) differs among the domains and the composite. The difference is explained as errors in completing the assessment information (e.g., incorrect markings on the scanned forms, damaged forms, or missed items on the scanned forms or electronic checklist).