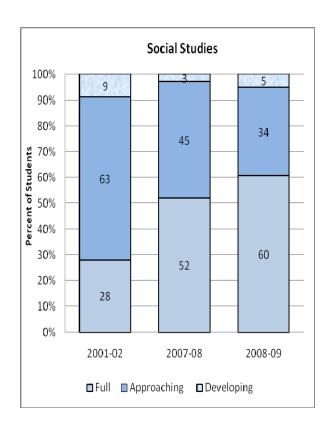

#### **Presentation of School Readiness Information**

There is a three-page report on the school readiness information for the state of Maryland.

The <u>first chart</u> provides the percentage of students across the three readiness levels for each of the seven domains and the composite of the domains for the baseline year, prior year, and the current year's data The bar graphs describe the percentages of entering kindergarten students whose scores fall into any of the three readiness levels (i.e., full, approaching, developing readiness levels).

This table breaks out the information from the aforementioned first chart into percentages of students for each of the readiness levels by domain and the composite of domains.

The <u>third chart</u> lists the number of kindergarten students in each category. Note that the number of students (i.e., cases used to compute the percentages) differs among the domains and the composite. The difference is explained as errors in completing the assessment information (e.g., incorrect markings on the scanned forms, damaged forms, or missed items on the scanned forms or electronic checklist).