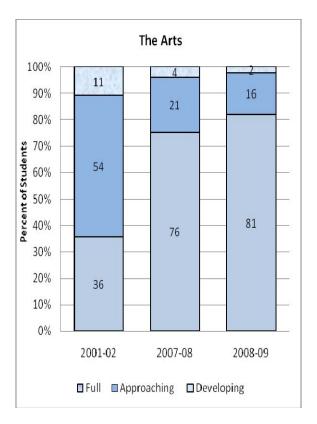

#### **Presentation of School Readiness Information**

There is a three-page report on the school readiness information for the state of Maryland.

The <u>first chart</u> provides the percentage of students across the three readiness levels for each of the seven domains and the composite of the domains for the baseline year, prior year, and the current year's data The bar graphs describe the percentages of entering kindergarten students whose scores fall into any of the three readiness levels (i.e., full, approaching, developing readiness levels).

This table breaks out the information from the aforementioned first chart into percentages of students for each of the readiness levels by domain and the composite of domains.

The <u>third chart</u> lists the number of kindergarten students in each category. Note that the number of students (i.e., cases used to compute the percentages) differs among the domains and the composite. The difference is explained as errors in completing the assessment information (e.g., incorrect markings on the scanned forms, damaged forms, or missed items on the scanned forms or electronic checklist).