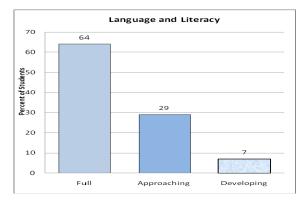

#### For Language and Literacy:

- Full Readiness = sums of 18, 17, 16 & 15
- Approaching Readiness = 14, 13, 12, 11 & 10
- Developing Readiness = 9, 8, 7 & 6

#### **Presentation of School Readiness Information**

There is a three-page report on the school readiness information for the state of Maryland.

The <u>first chart</u> provides the percentage of students across the three readiness levels for each of the seven domains and the composite of the domains for the baseline year, prior year, and the current year's data The bar graphs describe the percentages of entering kindergarten students whose scores fall into any of the three readiness levels (i.e., full, approaching, developing readiness levels).