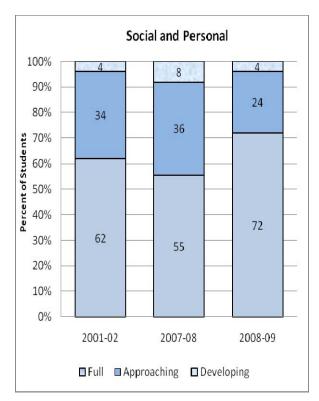

#### **Presentation of School Readiness Information**

There is a three-page report on the school readiness information for the state of Maryland.

The <u>first chart</u> provides the percentage of students across the three readiness levels for each of the seven domains and the composite of the domains for the baseline year, prior year, and the current year's data The bar graphs describe the percentages of entering kindergarten students whose scores fall into any of the three readiness levels (i.e., full, approaching, developing readiness levels).

This table breaks out the information from the aforementioned first chart into percentages of students for each of the readiness levels by domain and the composite of domains.

The <u>third chart</u> lists the number of kindergarten students in each category. Note that the number of students (i.e., cases used to compute the percentages) differs among the domains and the composite. The difference is explained as errors in completing the assessment information (e.g., incorrect markings on the scanned forms, damaged forms, or missed items on the scanned forms or electronic checklist).