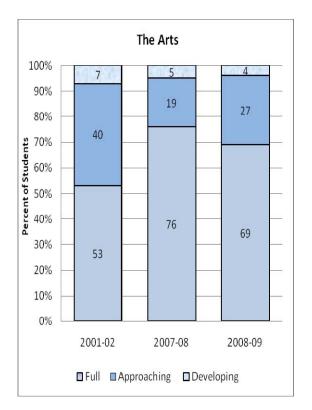

#### **Presentation of School Readiness Information**

There is a three-page report on the school readiness information for the state of Maryland.

The <u>first chart</u> provides the percentage of students across the three readiness levels for each of the seven domains and the composite of the domains for the baseline year, prior year, and the current year's data The bar graphs describe the percentages of entering kindergarten students whose scores fall into any of the three readiness levels (i.e., full, approaching, developing readiness levels).

This table breaks out the information from the aforementioned first chart into percentages of students for each of the readiness levels by domain and the composite of domains.

The <u>third chart</u> lists the number of kindergarten students in each category. Note that the number of students (i.e., cases used to compute the percentages) differs among the domains and the composite. The difference is explained as errors in completing the assessment information (e.g., incorrect markings on the scanned forms, damaged forms, or missed items on the scanned forms or electronic checklist).