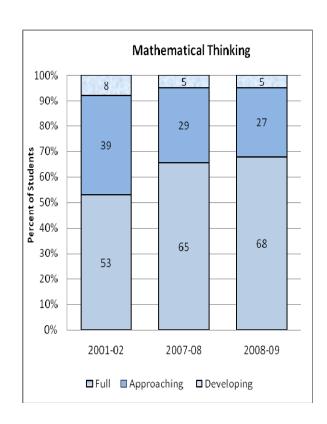

#### **Presentation of School Readiness Information**

There is a three-page report on the school readiness information for the state of Maryland.

The <u>first chart</u> provides the percentage of students across the three readiness levels for each of the seven domains and the composite of the domains for the baseline year, prior year, and the current year's data The bar graphs describe the percentages of entering kindergarten students whose scores fall into any of the three readiness levels (i.e., full, approaching, developing readiness levels).