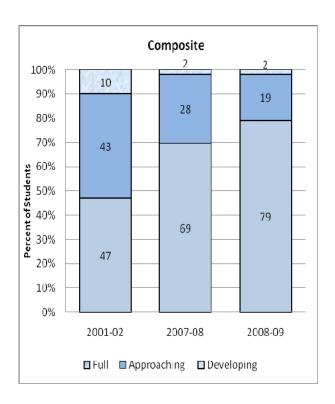

#### **Presentation of School Readiness Information**

There is a three-page report on the school readiness information for the state of Maryland.

The <u>first chart</u> provides the percentage of students across the three readiness levels for each of the seven domains and the composite of the domains for the baseline year, prior year, and the current year's data The bar graphs describe the percentages of entering kindergarten students whose scores fall into any of the three readiness levels (i.e., full, approaching, developing readiness levels).

This table breaks out the information from the aforementioned first chart into percentages of students for each of the readiness levels by domain and the composite of domains.

The <u>third chart</u> lists the number of kindergarten students in each category. Note that the number of students (i.e., cases used to compute the percentages) differs among the domains and the composite. The difference is explained as errors in completing the assessment information (e.g., incorrect markings on the scanned forms, damaged forms, or missed items on the scanned forms or electronic checklist).