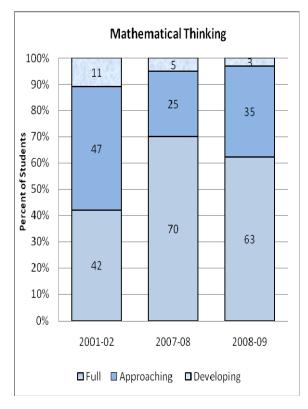

#### **Presentation of School Readiness Information**

There is a three-page report on the school readiness information for the state of Maryland.

The <u>first chart</u> provides the percentage of students across the three readiness levels for each of the seven domains and the composite of the domains for the baseline year, prior year, and the current year's data The bar graphs describe the percentages of entering kindergarten students whose scores fall into any of the three readiness levels (i.e., full, approaching, developing readiness levels).

This table breaks out the information from the aforementioned first chart into percentages of students for each of the readiness levels by domain and the composite of domains.

The <u>third chart</u> lists the number of kindergarten students in each category. Note that the number of students (i.e., cases used to compute the percentages) differs among the domains and the composite. The difference is explained as errors in completing the assessment information (e.g., incorrect markings on the scanned forms, damaged forms, or missed items on the scanned forms or electronic checklist).