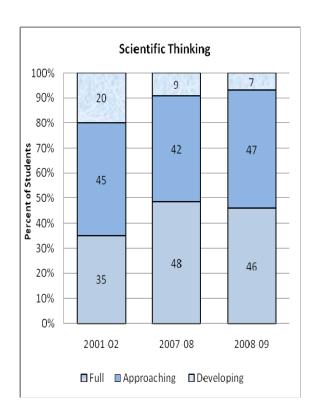

#### **Presentation of School Readiness Information**

There is a three-page report on the school readiness information for the state of Maryland.

The <u>first chart</u> provides the percentage of students across the three readiness levels for each of the seven domains and the composite of the domains for the baseline year, prior year, and the current year's data The bar graphs describe the percentages of entering kindergarten students whose scores fall into any of the three readiness levels (i.e., full, approaching, developing readiness levels).