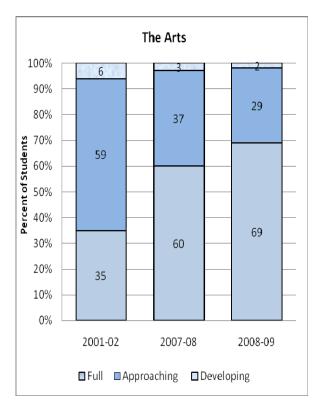

#### **Presentation of School Readiness Information**

There is a three-page report on the school readiness information for the state of Maryland.

The <u>first chart</u> provides the percentage of students across the three readiness levels for each of the seven domains and the composite of the domains for the baseline year, prior year, and the current year's data The bar graphs describe the percentages of entering kindergarten students whose scores fall into any of the three readiness levels (i.e., full, approaching, developing readiness levels).

This table breaks out the information from the aforementioned first chart into percentages of students for each of the readiness levels by domain and the composite of domains.

The <u>third chart</u> lists the number of kindergarten students in each category. Note that the number of students (i.e., cases used to compute the percentages) differs among the domains and the composite. The difference is explained as errors in completing the assessment information (e.g., incorrect markings on the scanned forms, damaged forms, or missed items on the scanned forms or electronic checklist).