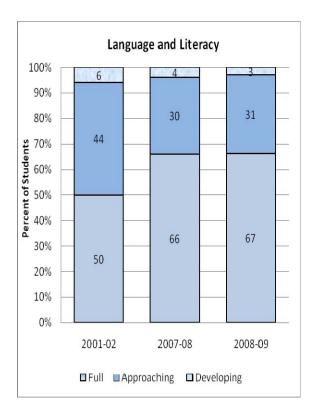

#### **Presentation of School Readiness Information**

There is a three-page report on the school readiness information for the state of Maryland.

The <u>first chart</u> provides the percentage of students across the three readiness levels for each of the seven domains and the composite of the domains for the baseline year, prior year, and the current year's data The bar graphs describe the percentages of entering kindergarten students whose scores fall into any of the three readiness levels (i.e., full, approaching, developing readiness levels).

This table breaks out the information from the aforementioned first chart into percentages of students for each of the readiness levels by domain and the composite of domains.

The <u>third chart</u> lists the number of kindergarten students in each category. Note that the number of students (i.e., cases used to compute the percentages) differs among the domains and the composite. The difference is explained as errors in completing the assessment information (e.g., incorrect markings on the scanned forms, damaged forms, or missed items on the scanned forms or electronic checklist).