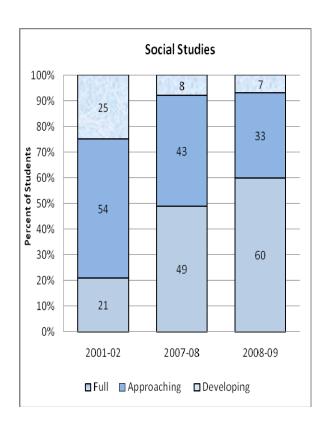

#### **Presentation of School Readiness Information**

There is a three-page report on the school readiness information for the state of Maryland.

The <u>first chart</u> provides the percentage of students across the three readiness levels for each of the seven domains and the composite of the domains for the baseline year, prior year, and the current year's data The bar graphs describe the percentages of entering kindergarten students whose scores fall into any of the three readiness levels (i.e., full, approaching, developing readiness levels).

This table breaks out the information from the aforementioned first chart into percentages of students for each of the readiness levels by domain and the composite of domains.

The <u>third chart</u> lists the number of kindergarten students in each category. Note that the number of students (i.e., cases used to compute the percentages) differs among the domains and the composite. The difference is explained as errors in completing the assessment information (e.g., incorrect markings on the scanned forms, damaged forms, or missed items on the scanned forms or electronic checklist).