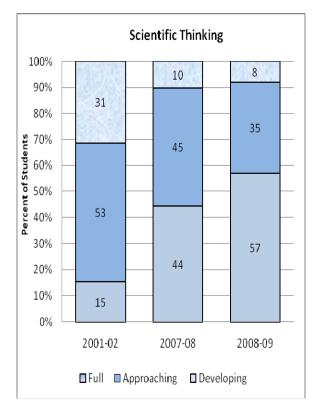

#### **Presentation of School Readiness Information**

There is a three-page report on the school readiness information for the state of Maryland.

The <u>first chart</u> provides the percentage of students across the three readiness levels for each of the seven domains and the composite of the domains for the baseline year, prior year, and the current year's data The bar graphs describe the percentages of entering kindergarten students whose scores fall into any of the three readiness levels (i.e., full, approaching, developing readiness levels).

This table breaks out the information from the aforementioned first chart into percentages of students for each of the readiness levels by domain and the composite of domains.

The <u>third chart</u> lists the number of kindergarten students in each category. Note that the number of students (i.e., cases used to compute the percentages) differs among the domains and the composite. The difference is explained as errors in completing the assessment information (e.g., incorrect markings on the scanned forms, damaged forms, or missed items on the scanned forms or electronic checklist).