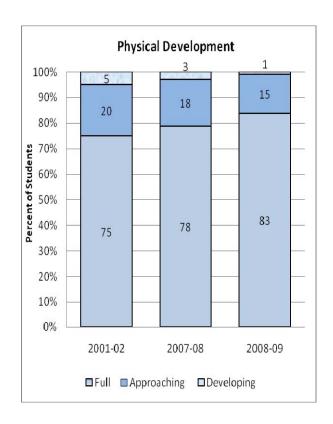

#### **Presentation of School Readiness Information**

There is a three-page report on the school readiness information for the state of Maryland.

The <u>first chart</u> provides the percentage of students across the three readiness levels for each of the seven domains and the composite of the domains for the baseline year, prior year, and the current year's data The bar graphs describe the percentages of entering kindergarten students whose scores fall into any of the three readiness levels (i.e., full, approaching, developing readiness levels).