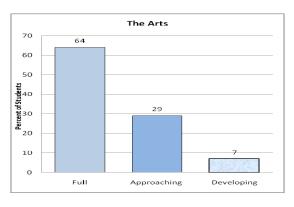

#### **Presentation of School Readiness Information**

There is a three-page report on the school readiness information for the state of Maryland.

The <u>first chart</u> provides the percentage of students across the three readiness levels for each of the seven domains and the composite of the domains for the baseline year, prior year, and the current year's data The bar graphs describe the percentages of entering kindergarten students whose scores fall into any of the three readiness levels (i.e., full, approaching, developing readiness levels).

This table breaks out the information from the aforementioned first chart into percentages of students for each of the readiness levels by domain and the composite of domains.

The <u>third chart</u> lists the number of kindergarten students in each category. Note that the number of students (i.e., cases used to compute the percentages) differs among the domains and the composite. The difference is explained as errors in completing the assessment information (e.g., incorrect markings on the scanned forms, damaged forms, or missed items on the scanned forms or electronic checklist).