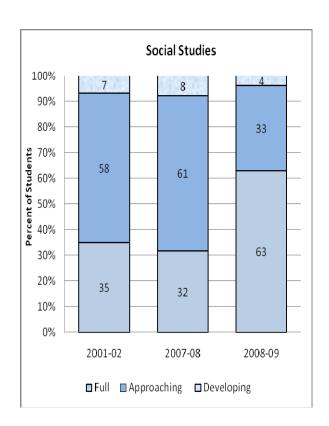

#### **Presentation of School Readiness Information**

There is a three-page report on the school readiness information for the state of Maryland.

The <u>first chart</u> provides the percentage of students across the three readiness levels for each of the seven domains and the composite of the domains for the baseline year, prior year, and the current year's data The bar graphs describe the percentages of entering kindergarten students whose scores fall into any of the three readiness levels (i.e., full, approaching, developing readiness levels).

This table breaks out the information from the aforementioned first chart into percentages of students for each of the readiness levels by domain and the composite of domains.

The <u>third chart</u> lists the number of kindergarten students in each category. Note that the number of students (i.e., cases used to compute the percentages) differs among the domains and the composite. The difference is explained as errors in completing the assessment information (e.g., incorrect markings on the scanned forms, damaged forms, or missed items on the scanned forms or electronic checklist).