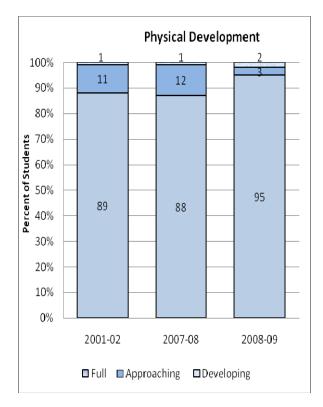

#### **Presentation of School Readiness Information**

There is a three-page report on the school readiness information for the state of Maryland.

The <u>first chart</u> provides the percentage of students across the three readiness levels for each of the seven domains and the composite of the domains for the baseline year, prior year, and the current year's data The bar graphs describe the percentages of entering kindergarten students whose scores fall into any of the three readiness levels (i.e., full, approaching, developing readiness levels).

This table breaks out the information from the aforementioned first chart into percentages of students for each of the readiness levels by domain and the composite of domains.

The <u>third chart</u> lists the number of kindergarten students in each category. Note that the number of students (i.e., cases used to compute the percentages) differs among the domains and the composite. The difference is explained as errors in completing the assessment information (e.g., incorrect markings on the scanned forms, damaged forms, or missed items on the scanned forms or electronic checklist).