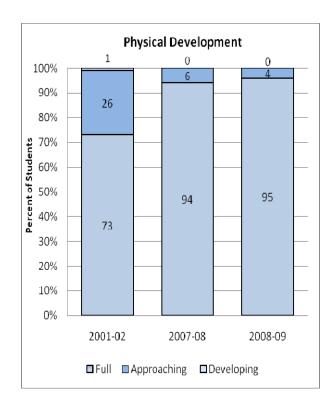

#### **Presentation of School Readiness Information**

There is a three-page report on the school readiness information for the state of Maryland.

The <u>first chart</u> provides the percentage of students across the three readiness levels for each of the seven domains and the composite of the domains for the baseline year, prior year, and the current year's data The bar graphs describe the percentages of entering kindergarten students whose scores fall into any of the three readiness levels (i.e., full, approaching, developing readiness levels).

This table breaks out the information from the aforementioned first chart into percentages of students for each of the readiness levels by domain and the composite of domains.

The <u>third chart</u> lists the number of kindergarten students in each category. Note that the number of students (i.e., cases used to compute the percentages) differs among the domains and the composite. The difference is explained as errors in completing the assessment information (e.g., incorrect markings on the scanned forms, damaged forms, or missed items on the scanned forms or electronic checklist).