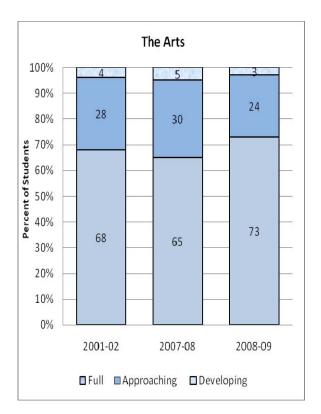

#### **Presentation of School Readiness Information**

There is a three-page report on the school readiness information for the state of Maryland.

The <u>first chart</u> provides the percentage of students across the three readiness levels for each of the seven domains and the composite of the domains for the baseline year, prior year, and the current year's data The bar graphs describe the percentages of entering kindergarten students whose scores fall into any of the three readiness levels (i.e., full, approaching, developing readiness levels).

This table breaks out the information from the aforementioned first chart into percentages of students for each of the readiness levels by domain and the composite of domains.

The <u>third chart</u> lists the number of kindergarten students in each category. Note that the number of students (i.e., cases used to compute the percentages) differs among the domains and the composite. The difference is explained as errors in completing the assessment information (e.g., incorrect markings on the scanned forms, damaged forms, or missed items on the scanned forms or electronic checklist).