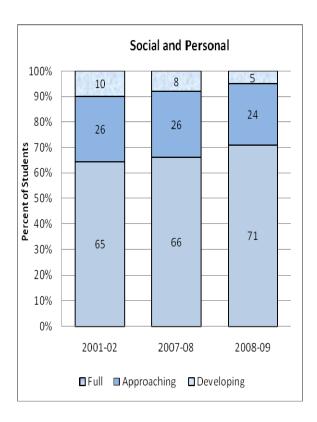

#### **Presentation of School Readiness Information**

There is a three-page report on the school readiness information for the state of Maryland.

The <u>first chart</u> provides the percentage of students across the three readiness levels for each of the seven domains and the composite of the domains for the baseline year, prior year, and the current year's data The bar graphs describe the percentages of entering kindergarten students whose scores fall into any of the three readiness levels (i.e., full, approaching, developing readiness levels).