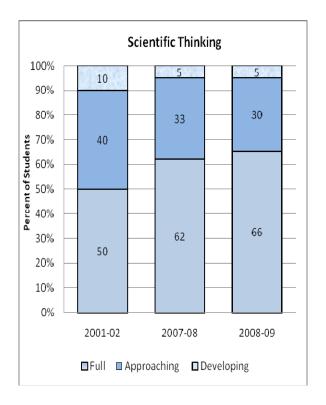

#### **Presentation of School Readiness Information**

There is a three-page report on the school readiness information for the state of Maryland.

The <u>first chart</u> provides the percentage of students across the three readiness levels for each of the seven domains and the composite of the domains for the baseline year, prior year, and the current year's data The bar graphs describe the percentages of entering kindergarten students whose scores fall into any of the three readiness levels (i.e., full, approaching, developing readiness levels).

This table breaks out the information from the aforementioned first chart into percentages of students for each of the readiness levels by domain and the composite of domains.

The <u>third chart</u> lists the number of kindergarten students in each category. Note that the number of students (i.e., cases used to compute the percentages) differs among the domains and the composite. The difference is explained as errors in completing the assessment information (e.g., incorrect markings on the scanned forms, damaged forms, or missed items on the scanned forms or electronic checklist).