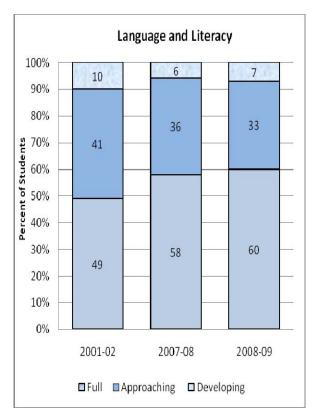

#### **Presentation of School Readiness Information**

There is a three-page report on the school readiness information for the state of Maryland.

The <u>first chart</u> provides the percentage of students across the three readiness levels for each of the seven domains and the composite of the domains for the baseline year, prior year, and the current year's data The bar graphs describe the percentages of entering kindergarten students whose scores fall into any of the three readiness levels (i.e., full, approaching, developing readiness levels).

This table breaks out the information from the aforementioned first chart into percentages of students for each of the readiness levels by domain and the composite of domains.

The <u>third chart</u> lists the number of kindergarten students in each category. Note that the number of students (i.e., cases used to compute the percentages) differs among the domains and the composite. The difference is explained as errors in completing the assessment information (e.g., incorrect markings on the scanned forms, damaged forms, or missed items on the scanned forms or electronic checklist).