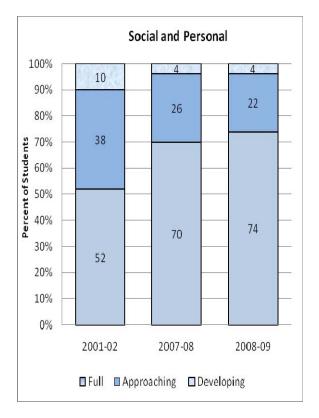

#### **Presentation of School Readiness Information**

There is a three-page report on the school readiness information for the state of Maryland.

The <u>first chart</u> provides the percentage of students across the three readiness levels for each of the seven domains and the composite of the domains for the baseline year, prior year, and the current year's data The bar graphs describe the percentages of entering kindergarten students whose scores fall into any of the three readiness levels (i.e., full, approaching, developing readiness levels).