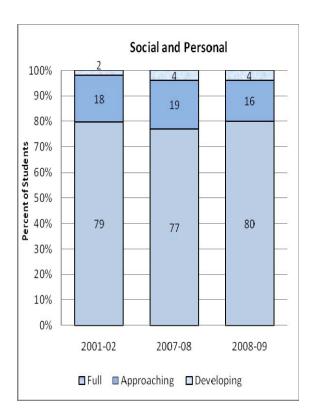

#### **Presentation of School Readiness Information**

There is a three-page report on the school readiness information for the state of Maryland.

The <u>first chart</u> provides the percentage of students across the three readiness levels for each of the seven domains and the composite of the domains for the baseline year, prior year, and the current year's data The bar graphs describe the percentages of entering kindergarten students whose scores fall into any of the three readiness levels (i.e., full, approaching, developing readiness levels).

This table breaks out the information from the aforementioned first chart into percentages of students for each of the readiness levels by domain and the composite of domains.

The <u>third chart</u> lists the number of kindergarten students in each category. Note that the number of students (i.e., cases used to compute the percentages) differs among the domains and the composite. The difference is explained as errors in completing the assessment information (e.g., incorrect markings on the scanned forms, damaged forms, or missed items on the scanned forms or electronic checklist).