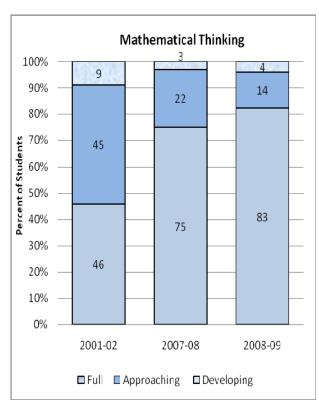

#### **Presentation of School Readiness Information**

There is a three-page report on the school readiness information for the state of Maryland.

The <u>first chart</u> provides the percentage of students across the three readiness levels for each of the seven domains and the composite of the domains for the baseline year, prior year, and the current year's data The bar graphs describe the percentages of entering kindergarten students whose scores fall into any of the three readiness levels (i.e., full, approaching, developing readiness levels).

This table breaks out the information from the aforementioned first chart into percentages of students for each of the readiness levels by domain and the composite of domains.

The <u>third chart</u> lists the number of kindergarten students in each category. Note that the number of students (i.e., cases used to compute the percentages) differs among the domains and the composite. The difference is explained as errors in completing the assessment information (e.g., incorrect markings on the scanned forms, damaged forms, or missed items on the scanned forms or electronic checklist).