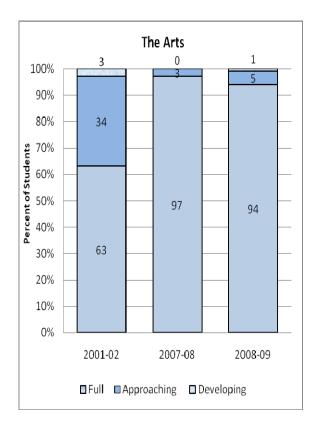

#### **Presentation of School Readiness Information**

There is a three-page report on the school readiness information for the state of Maryland.

The <u>first chart</u> provides the percentage of students across the three readiness levels for each of the seven domains and the composite of the domains for the baseline year, prior year, and the current year's data The bar graphs describe the percentages of entering kindergarten students whose scores fall into any of the three readiness levels (i.e., full, approaching, developing readiness levels).

This table breaks out the information from the aforementioned first chart into percentages of students for each of the readiness levels by domain and the composite of domains.

The <u>third chart</u> lists the number of kindergarten students in each category. Note that the number of students (i.e., cases used to compute the percentages) differs among the domains and the composite. The difference is explained as errors in completing the assessment information (e.g., incorrect markings on the scanned forms, damaged forms, or missed items on the scanned forms or electronic checklist).