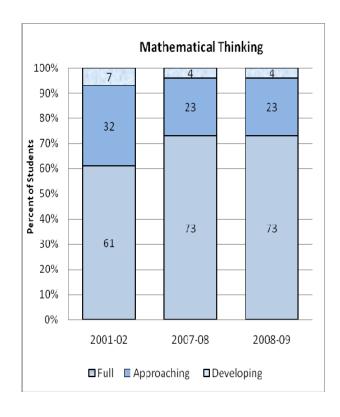

#### **Presentation of School Readiness Information**

There is a three-page report on the school readiness information for the state of Maryland.

The <u>first chart</u> provides the percentage of students across the three readiness levels for each of the seven domains and the composite of the domains for the baseline year, prior year, and the current year's data The bar graphs describe the percentages of entering kindergarten students whose scores fall into any of the three readiness levels (i.e., full, approaching, developing readiness levels).