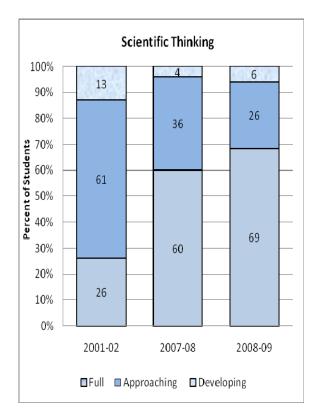

#### **Presentation of School Readiness Information**

There is a three-page report on the school readiness information for the state of Maryland.

The <u>first chart</u> provides the percentage of students across the three readiness levels for each of the seven domains and the composite of the domains for the baseline year, prior year, and the current year's data The bar graphs describe the percentages of entering kindergarten students whose scores fall into any of the three readiness levels (i.e., full, approaching, developing readiness levels).

This table breaks out the information from the aforementioned first chart into percentages of students for each of the readiness levels by domain and the composite of domains.

The <u>third chart</u> lists the number of kindergarten students in each category. Note that the number of students (i.e., cases used to compute the percentages) differs among the domains and the composite. The difference is explained as errors in completing the assessment information (e.g., incorrect markings on the scanned forms, damaged forms, or missed items on the scanned forms or electronic checklist).