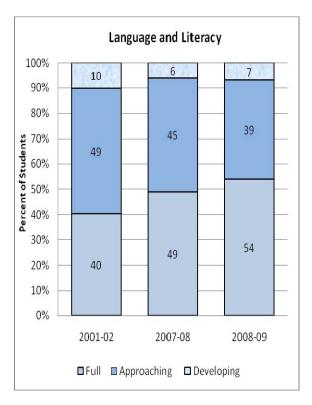

#### **Presentation of School Readiness Information**

There is a three-page report on the school readiness information for the state of Maryland.

The <u>first chart</u> provides the percentage of students across the three readiness levels for each of the seven domains and the composite of the domains for the baseline year, prior year, and the current year's data The bar graphs describe the percentages of entering kindergarten students whose scores fall into any of the three readiness levels (i.e., full, approaching, developing readiness levels).

This table breaks out the information from the aforementioned first chart into percentages of students for each of the readiness levels by domain and the composite of domains.

The <u>third chart</u> lists the number of kindergarten students in each category. Note that the number of students (i.e., cases used to compute the percentages) differs among the domains and the composite. The difference is explained as errors in completing the assessment information (e.g., incorrect markings on the scanned forms, damaged forms, or missed items on the scanned forms or electronic checklist).