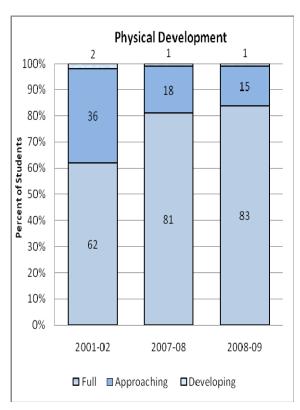

#### **Presentation of School Readiness Information**

There is a three-page report on the school readiness information for the state of Maryland.

The <u>first chart</u> provides the percentage of students across the three readiness levels for each of the seven domains and the composite of the domains for the baseline year, prior year, and the current year's data The bar graphs describe the percentages of entering kindergarten students whose scores fall into any of the three readiness levels (i.e., full, approaching, developing readiness levels).

This table breaks out the information from the aforementioned first chart into percentages of students for each of the readiness levels by domain and the composite of domains.

The <u>third chart</u> lists the number of kindergarten students in each category. Note that the number of students (i.e., cases used to compute the percentages) differs among the domains and the composite. The difference is explained as errors in completing the assessment information (e.g., incorrect markings on the scanned forms, damaged forms, or missed items on the scanned forms or electronic checklist).