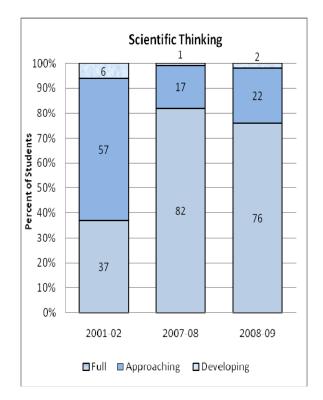

#### **Presentation of School Readiness Information**

There is a three-page report on the school readiness information for the state of Maryland.

The <u>first chart</u> provides the percentage of students across the three readiness levels for each of the seven domains and the composite of the domains for the baseline year, prior year, and the current year's data The bar graphs describe the percentages of entering kindergarten students whose scores fall into any of the three readiness levels (i.e., full, approaching, developing readiness levels).

This table breaks out the information from the aforementioned first chart into percentages of students for each of the readiness levels by domain and the composite of domains.

The <u>third chart</u> lists the number of kindergarten students in each category. Note that the number of students (i.e., cases used to compute the percentages) differs among the domains and the composite. The difference is explained as errors in completing the assessment information (e.g., incorrect markings on the scanned forms, damaged forms, or missed items on the scanned forms or electronic checklist).