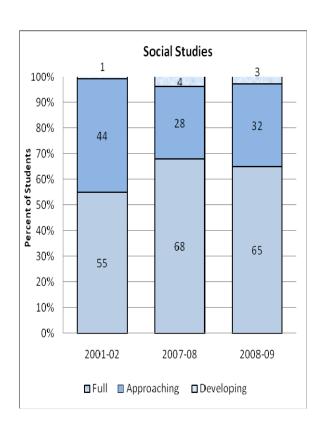

#### **Presentation of School Readiness Information**

There is a three-page report on the school readiness information for the state of Maryland.

The <u>first chart</u> provides the percentage of students across the three readiness levels for each of the seven domains and the composite of the domains for the baseline year, prior year, and the current year's data The bar graphs describe the percentages of entering kindergarten students whose scores fall into any of the three readiness levels (i.e., full, approaching, developing readiness levels).

This table breaks out the information from the aforementioned first chart into percentages of students for each of the readiness levels by domain and the composite of domains.

The <u>third chart</u> lists the number of kindergarten students in each category. Note that the number of students (i.e., cases used to compute the percentages) differs among the domains and the composite. The difference is explained as errors in completing the assessment information (e.g., incorrect markings on the scanned forms, damaged forms, or missed items on the scanned forms or electronic checklist).