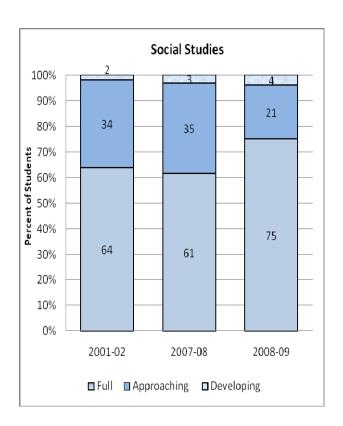

#### **Presentation of School Readiness Information**

There is a three-page report on the school readiness information for the state of Maryland.

The <u>first chart</u> provides the percentage of students across the three readiness levels for each of the seven domains and the composite of the domains for the baseline year, prior year, and the current year's data The bar graphs describe the percentages of entering kindergarten students whose scores fall into any of the three readiness levels (i.e., full, approaching, developing readiness levels).

This table breaks out the information from the aforementioned first chart into percentages of students for each of the readiness levels by domain and the composite of domains.

The <u>third chart</u> lists the number of kindergarten students in each category. Note that the number of students (i.e., cases used to compute the percentages) differs among the domains and the composite. The difference is explained as errors in completing the assessment information (e.g., incorrect markings on the scanned forms, damaged forms, or missed items on the scanned forms or electronic checklist).