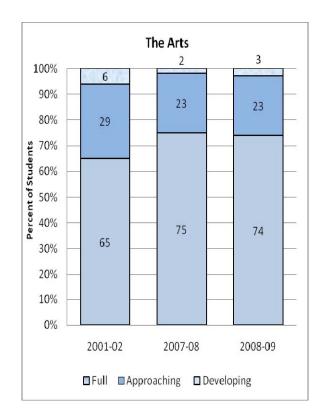

#### **Presentation of School Readiness Information**

There is a three-page report on the school readiness information for the state of Maryland.

The <u>first chart</u> provides the percentage of students across the three readiness levels for each of the seven domains and the composite of the domains for the baseline year, prior year, and the current year's data The bar graphs describe the percentages of entering kindergarten students whose scores fall into any of the three readiness levels (i.e., full, approaching, developing readiness levels).