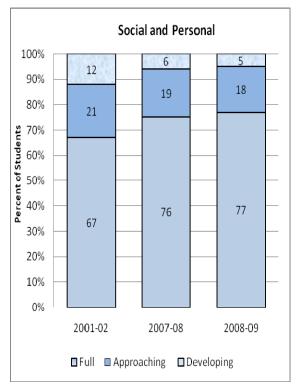

#### **Presentation of School Readiness Information**

There is a three-page report on the school readiness information for the state of Maryland.

The <u>first chart</u> provides the percentage of students across the three readiness levels for each of the seven domains and the composite of the domains for the baseline year, prior year, and the current year's data The bar graphs describe the percentages of entering kindergarten students whose scores fall into any of the three readiness levels (i.e., full, approaching, developing readiness levels).

This table breaks out the information from the aforementioned first chart into percentages of students for each of the readiness levels by domain and the composite of domains.

The <u>third chart</u> lists the number of kindergarten students in each category. Note that the number of students (i.e., cases used to compute the percentages) differs among the domains and the composite. The difference is explained as errors in completing the assessment information (e.g., incorrect markings on the scanned forms, damaged forms, or missed items on the scanned forms or electronic checklist).