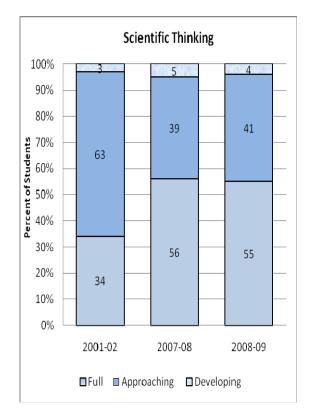

#### **Presentation of School Readiness Information**

There is a three-page report on the school readiness information for the state of Maryland.

The <u>first chart</u> provides the percentage of students across the three readiness levels for each of the seven domains and the composite of the domains for the baseline year, prior year, and the current year's data The bar graphs describe the percentages of entering kindergarten students whose scores fall into any of the three readiness levels (i.e., full, approaching, developing readiness levels).

This table breaks out the information from the aforementioned first chart into percentages of students for each of the readiness levels by domain and the composite of domains.

The <u>third chart</u> lists the number of kindergarten students in each category. Note that the number of students (i.e., cases used to compute the percentages) differs among the domains and the composite. The difference is explained as errors in completing the assessment information (e.g., incorrect markings on the scanned forms, damaged forms, or missed items on the scanned forms or electronic checklist).