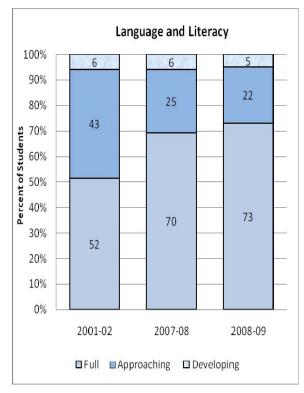

#### **Presentation of School Readiness Information**

There is a three-page report on the school readiness information for the state of Maryland.

The <u>first chart</u> provides the percentage of students across the three readiness levels for each of the seven domains and the composite of the domains for the baseline year, prior year, and the current year's data The bar graphs describe the percentages of entering kindergarten students whose scores fall into any of the three readiness levels (i.e., full, approaching, developing readiness levels).

This table breaks out the information from the aforementioned first chart into percentages of students for each of the readiness levels by domain and the composite of domains.

The <u>third chart</u> lists the number of kindergarten students in each category. Note that the number of students (i.e., cases used to compute the percentages) differs among the domains and the composite. The difference is explained as errors in completing the assessment information (e.g., incorrect markings on the scanned forms, damaged forms, or missed items on the scanned forms or electronic checklist).