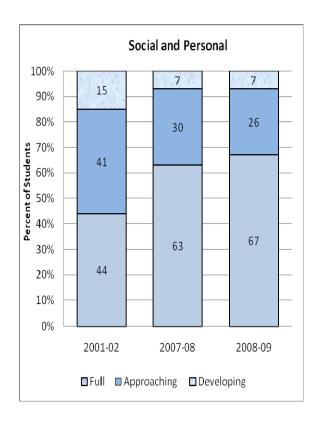

#### **Presentation of School Readiness Information**

There is a three-page report on the school readiness information for the state of Maryland.

The <u>first chart</u> provides the percentage of students across the three readiness levels for each of the seven domains and the composite of the domains for the baseline year, prior year, and the current year's data The bar graphs describe the percentages of entering kindergarten students whose scores fall into any of the three readiness levels (i.e., full, approaching, developing readiness levels).

This table breaks out the information from the aforementioned first chart into percentages of students for each of the readiness levels by domain and the composite of domains.

The <u>third chart</u> lists the number of kindergarten students in each category. Note that the number of students (i.e., cases used to compute the percentages) differs among the domains and the composite. The difference is explained as errors in completing the assessment information (e.g., incorrect markings on the scanned forms, damaged forms, or missed items on the scanned forms or electronic checklist).