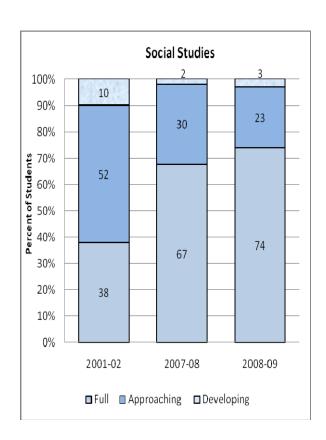

#### **Presentation of School Readiness Information**

There is a three-page report on the school readiness information for the state of Maryland.

The <u>first chart</u> provides the percentage of students across the three readiness levels for each of the seven domains and the composite of the domains for the baseline year, prior year, and the current year's data The bar graphs describe the percentages of entering kindergarten students whose scores fall into any of the three readiness levels (i.e., full, approaching, developing readiness levels).

This table breaks out the information from the aforementioned first chart into percentages of students for each of the readiness levels by domain and the composite of domains.

The <u>third chart</u> lists the number of kindergarten students in each category. Note that the number of students (i.e., cases used to compute the percentages) differs among the domains and the composite. The difference is explained as errors in completing the assessment information (e.g., incorrect markings on the scanned forms, damaged forms, or missed items on the scanned forms or electronic checklist).