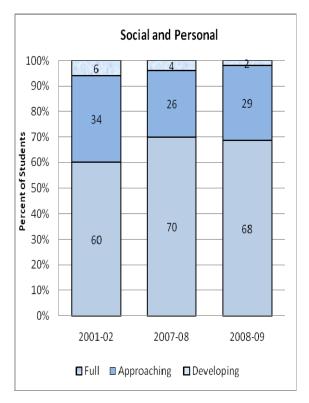

#### **Presentation of School Readiness Information**

There is a three-page report on the school readiness information for the state of Maryland.

The <u>first chart</u> provides the percentage of students across the three readiness levels for each of the seven domains and the composite of the domains for the baseline year, prior year, and the current year's data The bar graphs describe the percentages of entering kindergarten students whose scores fall into any of the three readiness levels (i.e., full, approaching, developing readiness levels).