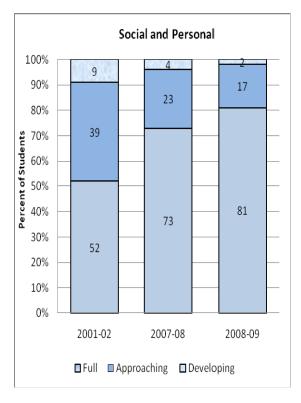

#### **Presentation of School Readiness Information**

There is a three-page report on the school readiness information for the state of Maryland.

The <u>first chart</u> provides the percentage of students across the three readiness levels for each of the seven domains and the composite of the domains for the baseline year, prior year, and the current year's data The bar graphs describe the percentages of entering kindergarten students whose scores fall into any of the three readiness levels (i.e., full, approaching, developing readiness levels).

This table breaks out the information from the aforementioned first chart into percentages of students for each of the readiness levels by domain and the composite of domains.

The <u>third chart</u> lists the number of kindergarten students in each category. Note that the number of students (i.e., cases used to compute the percentages) differs among the domains and the composite. The difference is explained as errors in completing the assessment information (e.g., incorrect markings on the scanned forms, damaged forms, or missed items on the scanned forms or electronic checklist).