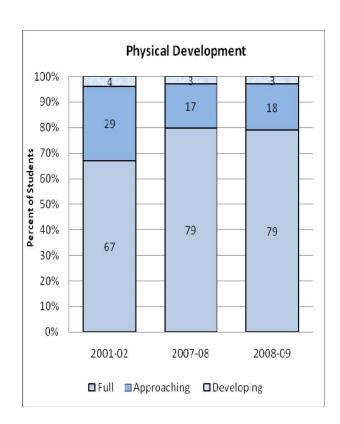

#### **Presentation of School Readiness Information**

There is a three-page report on the school readiness information for the state of Maryland.

The <u>first chart</u> provides the percentage of students across the three readiness levels for each of the seven domains and the composite of the domains for the baseline year, prior year, and the current year's data The bar graphs describe the percentages of entering kindergarten students whose scores fall into any of the three readiness levels (i.e., full, approaching, developing readiness levels).

This table breaks out the information from the aforementioned first chart into percentages of students for each of the readiness levels by domain and the composite of domains.

The <u>third chart</u> lists the number of kindergarten students in each category. Note that the number of students (i.e., cases used to compute the percentages) differs among the domains and the composite. The difference is explained as errors in completing the assessment information (e.g., incorrect markings on the scanned forms, damaged forms, or missed items on the scanned forms or electronic checklist).