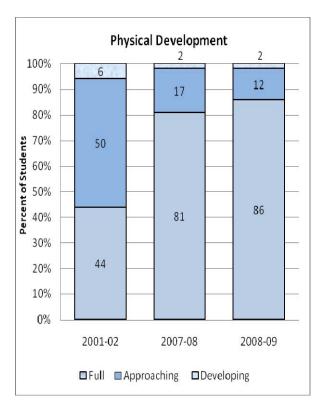

#### **Presentation of School Readiness Information**

There is a three-page report on the school readiness information for the state of Maryland.

The <u>first chart</u> provides the percentage of students across the three readiness levels for each of the seven domains and the composite of the domains for the baseline year, prior year, and the current year's data The bar graphs describe the percentages of entering kindergarten students whose scores fall into any of the three readiness levels (i.e., full, approaching, developing readiness levels).

This table breaks out the information from the aforementioned first chart into percentages of students for each of the readiness levels by domain and the composite of domains.

The <u>third chart</u> lists the number of kindergarten students in each category. Note that the number of students (i.e., cases used to compute the percentages) differs among the domains and the composite. The difference is explained as errors in completing the assessment information (e.g., incorrect markings on the scanned forms, damaged forms, or missed items on the scanned forms or electronic checklist).