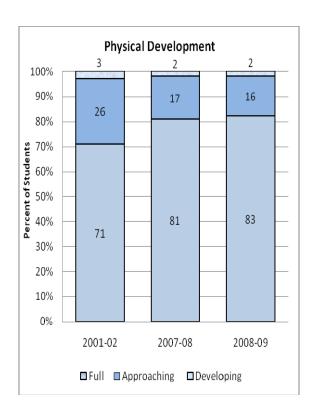

#### **Presentation of School Readiness Information**

There is a three-page report on the school readiness information for the state of Maryland.

The <u>first chart</u> provides the percentage of students across the three readiness levels for each of the seven domains and the composite of the domains for the baseline year, prior year, and the current year's data The bar graphs describe the percentages of entering kindergarten students whose scores fall into any of the three readiness levels (i.e., full, approaching, developing readiness levels).

This table breaks out the information from the aforementioned first chart into percentages of students for each of the readiness levels by domain and the composite of domains.

The <u>third chart</u> lists the number of kindergarten students in each category. Note that the number of students (i.e., cases used to compute the percentages) differs among the domains and the composite. The difference is explained as errors in completing the assessment information (e.g., incorrect markings on the scanned forms, damaged forms, or missed items on the scanned forms or electronic checklist).