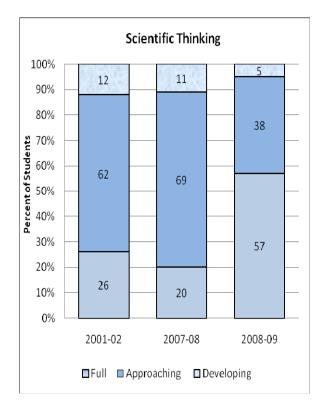

#### **Presentation of School Readiness Information**

There is a three-page report on the school readiness information for the state of Maryland.

The <u>first chart</u> provides the percentage of students across the three readiness levels for each of the seven domains and the composite of the domains for the baseline year, prior year, and the current year's data The bar graphs describe the percentages of entering kindergarten students whose scores fall into any of the three readiness levels (i.e., full, approaching, developing readiness levels).

This table breaks out the information from the aforementioned first chart into percentages of students for each of the readiness levels by domain and the composite of domains.

The <u>third chart</u> lists the number of kindergarten students in each category. Note that the number of students (i.e., cases used to compute the percentages) differs among the domains and the composite. The difference is explained as errors in completing the assessment information (e.g., incorrect markings on the scanned forms, damaged forms, or missed items on the scanned forms or electronic checklist).