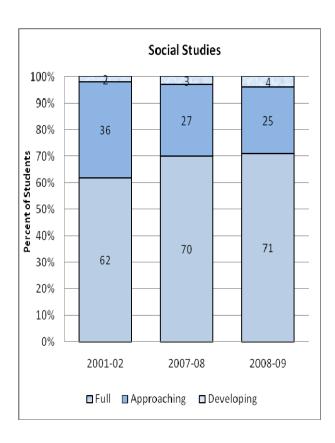

#### **Presentation of School Readiness Information**

There is a three-page report on the school readiness information for the state of Maryland.

The <u>first chart</u> provides the percentage of students across the three readiness levels for each of the seven domains and the composite of the domains for the baseline year, prior year, and the current year's data The bar graphs describe the percentages of entering kindergarten students whose scores fall into any of the three readiness levels (i.e., full, approaching, developing readiness levels).

This table breaks out the information from the aforementioned first chart into percentages of students for each of the readiness levels by domain and the composite of domains.

The <u>third chart</u> lists the number of kindergarten students in each category. Note that the number of students (i.e., cases used to compute the percentages) differs among the domains and the composite. The difference is explained as errors in completing the assessment information (e.g., incorrect markings on the scanned forms, damaged forms, or missed items on the scanned forms or electronic checklist).