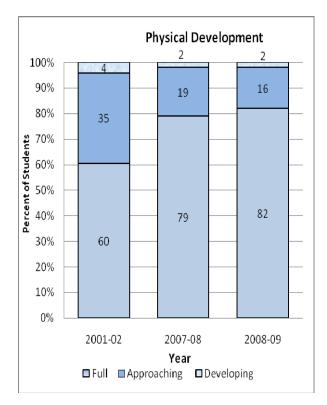

#### **Presentation of School Readiness Information**

There is a three-page report on the school readiness information for the state of Maryland.

The <u>first chart</u> provides the percentage of students across the three readiness levels for each of the seven domains and the composite of the domains for the baseline year, prior year, and the current year's data The bar graphs describe the percentages of entering kindergarten students whose scores fall into any of the three readiness levels (i.e., full, approaching, developing readiness levels).

This table breaks out the information from the aforementioned first chart into percentages of students for each of the readiness levels by domain and the composite of domains.

The <u>third chart</u> lists the number of kindergarten students in each category. Note that the number of students (i.e., cases used to compute the percentages) differs among the domains and the composite. The difference is explained as errors in completing the assessment information (e.g., incorrect markings on the scanned forms, damaged forms, or missed items on the scanned forms or electronic checklist).