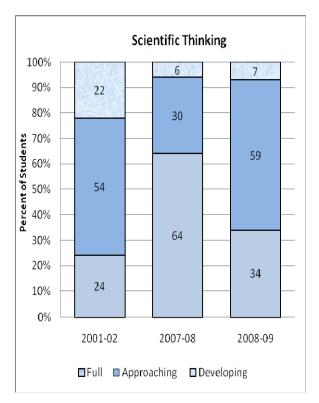

#### **Presentation of School Readiness Information**

There is a three-page report on the school readiness information for the state of Maryland.

The <u>first chart</u> provides the percentage of students across the three readiness levels for each of the seven domains and the composite of the domains for the baseline year, prior year, and the current year's data The bar graphs describe the percentages of entering kindergarten students whose scores fall into any of the three readiness levels (i.e., full, approaching, developing readiness levels).