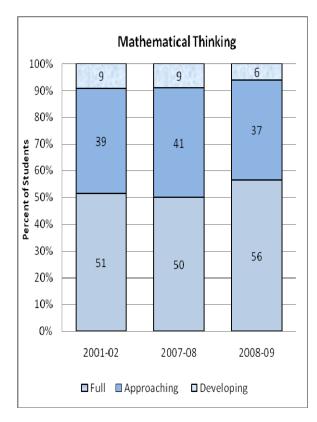

#### **Presentation of School Readiness Information**

There is a three-page report on the school readiness information for the state of Maryland.

The <u>first chart</u> provides the percentage of students across the three readiness levels for each of the seven domains and the composite of the domains for the baseline year, prior year, and the current year's data The bar graphs describe the percentages of entering kindergarten students whose scores fall into any of the three readiness levels (i.e., full, approaching, developing readiness levels).

This table breaks out the information from the aforementioned first chart into percentages of students for each of the readiness levels by domain and the composite of domains.

The <u>third chart</u> lists the number of kindergarten students in each category. Note that the number of students (i.e., cases used to compute the percentages) differs among the domains and the composite. The difference is explained as errors in completing the assessment information (e.g., incorrect markings on the scanned forms, damaged forms, or missed items on the scanned forms or electronic checklist).