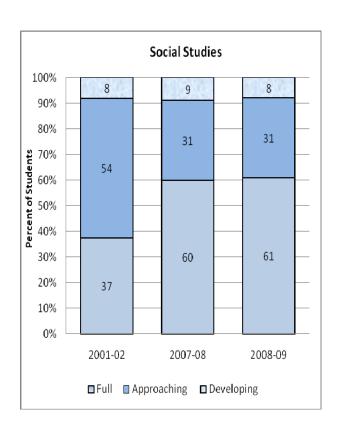

#### **Presentation of School Readiness Information**

There is a three-page report on the school readiness information for the state of Maryland.

The <u>first chart</u> provides the percentage of students across the three readiness levels for each of the seven domains and the composite of the domains for the baseline year, prior year, and the current year's data The bar graphs describe the percentages of entering kindergarten students whose scores fall into any of the three readiness levels (i.e., full, approaching, developing readiness levels).

This table breaks out the information from the aforementioned first chart into percentages of students for each of the readiness levels by domain and the composite of domains.

The <u>third chart</u> lists the number of kindergarten students in each category. Note that the number of students (i.e., cases used to compute the percentages) differs among the domains and the composite. The difference is explained as errors in completing the assessment information (e.g., incorrect markings on the scanned forms, damaged forms, or missed items on the scanned forms or electronic checklist).