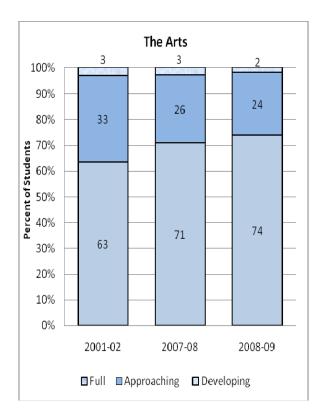

#### **Presentation of School Readiness Information**

There is a three-page report on the school readiness information for the state of Maryland.

The <u>first chart</u> provides the percentage of students across the three readiness levels for each of the seven domains and the composite of the domains for the baseline year, prior year, and the current year's data The bar graphs describe the percentages of entering kindergarten students whose scores fall into any of the three readiness levels (i.e., full, approaching, developing readiness levels).

This table breaks out the information from the aforementioned first chart into percentages of students for each of the readiness levels by domain and the composite of domains.

The <u>third chart</u> lists the number of kindergarten students in each category. Note that the number of students (i.e., cases used to compute the percentages) differs among the domains and the composite. The difference is explained as errors in completing the assessment information (e.g., incorrect markings on the scanned forms, damaged forms, or missed items on the scanned forms or electronic checklist).