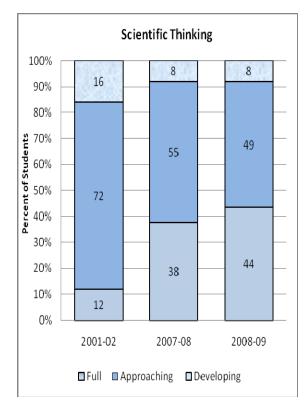

#### **Presentation of School Readiness Information**

There is a three-page report on the school readiness information for the state of Maryland.

The <u>first chart</u> provides the percentage of students across the three readiness levels for each of the seven domains and the composite of the domains for the baseline year, prior year, and the current year's data The bar graphs describe the percentages of entering kindergarten students whose scores fall into any of the three readiness levels (i.e., full, approaching, developing readiness levels).

This table breaks out the information from the aforementioned first chart into percentages of students for each of the readiness levels by domain and the composite of domains.

The <u>third chart</u> lists the number of kindergarten students in each category. Note that the number of students (i.e., cases used to compute the percentages) differs among the domains and the composite. The difference is explained as errors in completing the assessment information (e.g., incorrect markings on the scanned forms, damaged forms, or missed items on the scanned forms or electronic checklist).