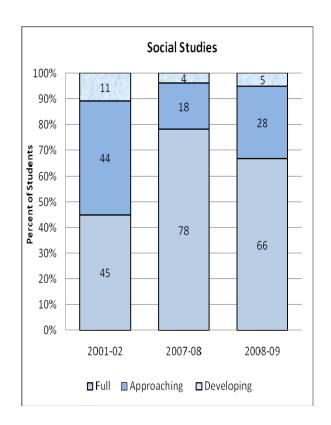

#### **Presentation of School Readiness Information**

There is a three-page report on the school readiness information for the state of Maryland.

The <u>first chart</u> provides the percentage of students across the three readiness levels for each of the seven domains and the composite of the domains for the baseline year, prior year, and the current year's data The bar graphs describe the percentages of entering kindergarten students whose scores fall into any of the three readiness levels (i.e., full, approaching, developing readiness levels).

This table breaks out the information from the aforementioned first chart into percentages of students for each of the readiness levels by domain and the composite of domains.

The <u>third chart</u> lists the number of kindergarten students in each category. Note that the number of students (i.e., cases used to compute the percentages) differs among the domains and the composite. The difference is explained as errors in completing the assessment information (e.g., incorrect markings on the scanned forms, damaged forms, or missed items on the scanned forms or electronic checklist).