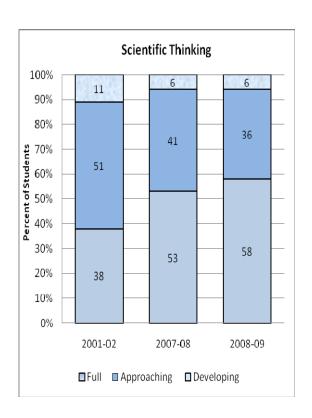

#### **Presentation of School Readiness Information**

There is a three-page report on the school readiness information for the state of Maryland.

The <u>first chart</u> provides the percentage of students across the three readiness levels for each of the seven domains and the composite of the domains for the baseline year, prior year, and the current year's data The bar graphs describe the percentages of entering kindergarten students whose scores fall into any of the three readiness levels (i.e., full, approaching, developing readiness levels).