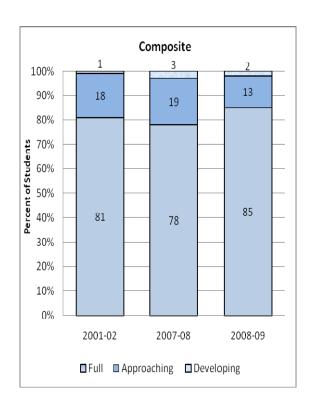

#### **Presentation of School Readiness Information**

There is a three-page report on the school readiness information for the state of Maryland.

The <u>first chart</u> provides the percentage of students across the three readiness levels for each of the seven domains and the composite of the domains for the baseline year, prior year, and the current year's data The bar graphs describe the percentages of entering kindergarten students whose scores fall into any of the three readiness levels (i.e., full, approaching, developing readiness levels).