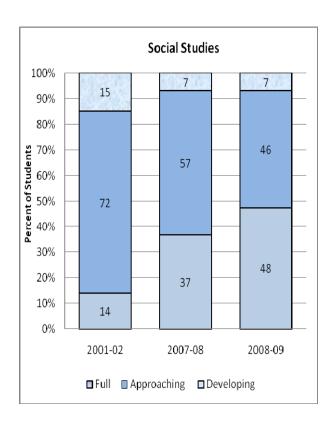

#### **Presentation of School Readiness Information**

There is a three-page report on the school readiness information for the state of Maryland.

The <u>first chart</u> provides the percentage of students across the three readiness levels for each of the seven domains and the composite of the domains for the baseline year, prior year, and the current year's data The bar graphs describe the percentages of entering kindergarten students whose scores fall into any of the three readiness levels (i.e., full, approaching, developing readiness levels).

This table breaks out the information from the aforementioned first chart into percentages of students for each of the readiness levels by domain and the composite of domains.

The <u>third chart</u> lists the number of kindergarten students in each category. Note that the number of students (i.e., cases used to compute the percentages) differs among the domains and the composite. The difference is explained as errors in completing the assessment information (e.g., incorrect markings on the scanned forms, damaged forms, or missed items on the scanned forms or electronic checklist).