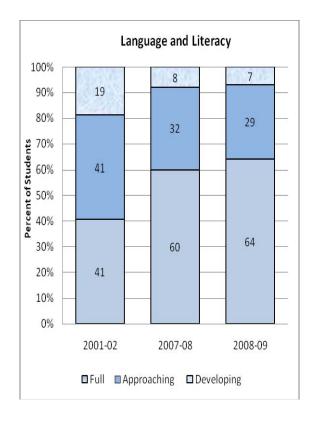

#### **Presentation of School Readiness Information**

There is a three-page report on the school readiness information for the state of Maryland.

The <u>first chart</u> provides the percentage of students across the three readiness levels for each of the seven domains and the composite of the domains for the baseline year, prior year, and the current year's data The bar graphs describe the percentages of entering kindergarten students whose scores fall into any of the three readiness levels (i.e., full, approaching, developing readiness levels).

This table breaks out the information from the aforementioned first chart into percentages of students for each of the readiness levels by domain and the composite of domains.

The <u>third chart</u> lists the number of kindergarten students in each category. Note that the number of students (i.e., cases used to compute the percentages) differs among the domains and the composite. The difference is explained as errors in completing the assessment information (e.g., incorrect markings on the scanned forms, damaged forms, or missed items on the scanned forms or electronic checklist).