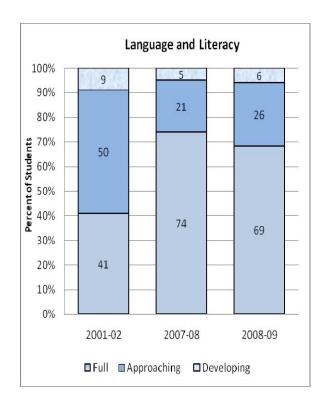

#### **Presentation of School Readiness Information**

There is a three-page report on the school readiness information for the state of Maryland.

The <u>first chart</u> provides the percentage of students across the three readiness levels for each of the seven domains and the composite of the domains for the baseline year, prior year, and the current year's data The bar graphs describe the percentages of entering kindergarten students whose scores fall into any of the three readiness levels (i.e., full, approaching, developing readiness levels).

This table breaks out the information from the aforementioned first chart into percentages of students for each of the readiness levels by domain and the composite of domains.

The <u>third chart</u> lists the number of kindergarten students in each category. Note that the number of students (i.e., cases used to compute the percentages) differs among the domains and the composite. The difference is explained as errors in completing the assessment information (e.g., incorrect markings on the scanned forms, damaged forms, or missed items on the scanned forms or electronic checklist).