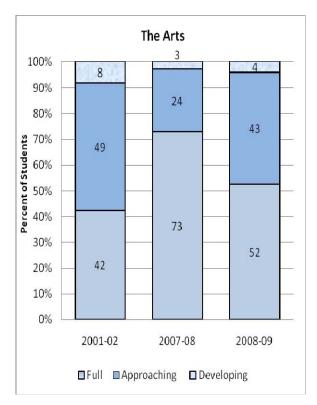

#### **Presentation of School Readiness Information**

There is a three-page report on the school readiness information for the state of Maryland.

The <u>first chart</u> provides the percentage of students across the three readiness levels for each of the seven domains and the composite of the domains for the baseline year, prior year, and the current year's data The bar graphs describe the percentages of entering kindergarten students whose scores fall into any of the three readiness levels (i.e., full, approaching, developing readiness levels).

This table breaks out the information from the aforementioned first chart into percentages of students for each of the readiness levels by domain and the composite of domains.

The <u>third chart</u> lists the number of kindergarten students in each category. Note that the number of students (i.e., cases used to compute the percentages) differs among the domains and the composite. The difference is explained as errors in completing the assessment information (e.g., incorrect markings on the scanned forms, damaged forms, or missed items on the scanned forms or electronic checklist).