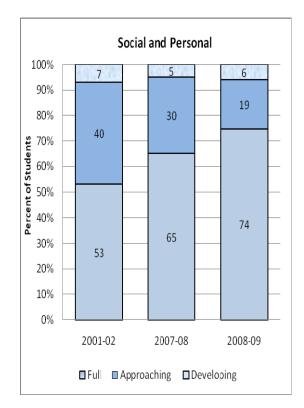

#### **Presentation of School Readiness Information**

There is a three-page report on the school readiness information for the state of Maryland.

The <u>first chart</u> provides the percentage of students across the three readiness levels for each of the seven domains and the composite of the domains for the baseline year, prior year, and the current year's data The bar graphs describe the percentages of entering kindergarten students whose scores fall into any of the three readiness levels (i.e., full, approaching, developing readiness levels).

This table breaks out the information from the aforementioned first chart into percentages of students for each of the readiness levels by domain and the composite of domains.

The <u>third chart</u> lists the number of kindergarten students in each category. Note that the number of students (i.e., cases used to compute the percentages) differs among the domains and the composite. The difference is explained as errors in completing the assessment information (e.g., incorrect markings on the scanned forms, damaged forms, or missed items on the scanned forms or electronic checklist).