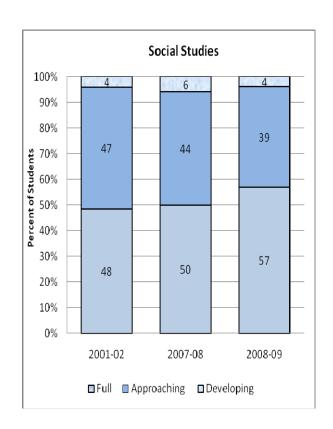

#### **Presentation of School Readiness Information**

There is a three-page report on the school readiness information for the state of Maryland.

The <u>first chart</u> provides the percentage of students across the three readiness levels for each of the seven domains and the composite of the domains for the baseline year, prior year, and the current year's data The bar graphs describe the percentages of entering kindergarten students whose scores fall into any of the three readiness levels (i.e., full, approaching, developing readiness levels).

This table breaks out the information from the aforementioned first chart into percentages of students for each of the readiness levels by domain and the composite of domains.

The <u>third chart</u> lists the number of kindergarten students in each category. Note that the number of students (i.e., cases used to compute the percentages) differs among the domains and the composite. The difference is explained as errors in completing the assessment information (e.g., incorrect markings on the scanned forms, damaged forms, or missed items on the scanned forms or electronic checklist).