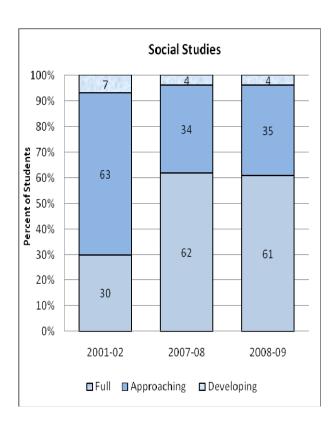

#### **Presentation of School Readiness Information**

There is a three-page report on the school readiness information for the state of Maryland.

The <u>first chart</u> provides the percentage of students across the three readiness levels for each of the seven domains and the composite of the domains for the baseline year, prior year, and the current year's data The bar graphs describe the percentages of entering kindergarten students whose scores fall into any of the three readiness levels (i.e., full, approaching, developing readiness levels).

This table breaks out the information from the aforementioned first chart into percentages of students for each of the readiness levels by domain and the composite of domains.

The <u>third chart</u> lists the number of kindergarten students in each category. Note that the number of students (i.e., cases used to compute the percentages) differs among the domains and the composite. The difference is explained as errors in completing the assessment information (e.g., incorrect markings on the scanned forms, damaged forms, or missed items on the scanned forms or electronic checklist).