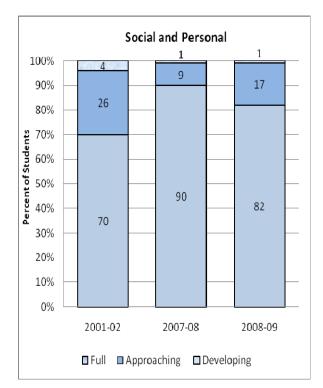

#### **Presentation of School Readiness Information**

There is a three-page report on the school readiness information for the state of Maryland.

The <u>first chart</u> provides the percentage of students across the three readiness levels for each of the seven domains and the composite of the domains for the baseline year, prior year, and the current year's data The bar graphs describe the percentages of entering kindergarten students whose scores fall into any of the three readiness levels (i.e., full, approaching, developing readiness levels).

This table breaks out the information from the aforementioned first chart into percentages of students for each of the readiness levels by domain and the composite of domains.

The <u>third chart</u> lists the number of kindergarten students in each category. Note that the number of students (i.e., cases used to compute the percentages) differs among the domains and the composite. The difference is explained as errors in completing the assessment information (e.g., incorrect markings on the scanned forms, damaged forms, or missed items on the scanned forms or electronic checklist).