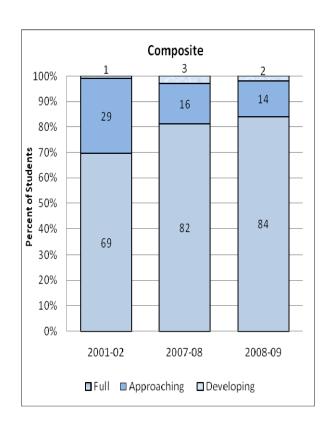

#### **Presentation of School Readiness Information**

There is a three-page report on the school readiness information for the state of Maryland.

The <u>first chart</u> provides the percentage of students across the three readiness levels for each of the seven domains and the composite of the domains for the baseline year, prior year, and the current year's data The bar graphs describe the percentages of entering kindergarten students whose scores fall into any of the three readiness levels (i.e., full, approaching, developing readiness levels).

This table breaks out the information from the aforementioned first chart into percentages of students for each of the readiness levels by domain and the composite of domains.

The <u>third chart</u> lists the number of kindergarten students in each category. Note that the number of students (i.e., cases used to compute the percentages) differs among the domains and the composite. The difference is explained as errors in completing the assessment information (e.g., incorrect markings on the scanned forms, damaged forms, or missed items on the scanned forms or electronic checklist).