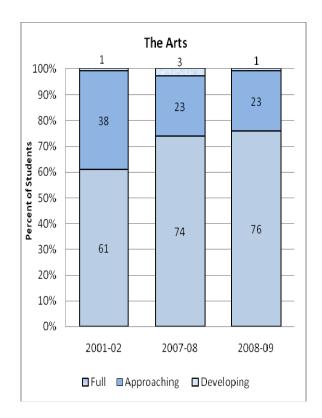

#### **Presentation of School Readiness Information**

There is a three-page report on the school readiness information for the state of Maryland.

The <u>first chart</u> provides the percentage of students across the three readiness levels for each of the seven domains and the composite of the domains for the baseline year, prior year, and the current year's data The bar graphs describe the percentages of entering kindergarten students whose scores fall into any of the three readiness levels (i.e., full, approaching, developing readiness levels).

This table breaks out the information from the aforementioned first chart into percentages of students for each of the readiness levels by domain and the composite of domains.

The <u>third chart</u> lists the number of kindergarten students in each category. Note that the number of students (i.e., cases used to compute the percentages) differs among the domains and the composite. The difference is explained as errors in completing the assessment information (e.g., incorrect markings on the scanned forms, damaged forms, or missed items on the scanned forms or electronic checklist).