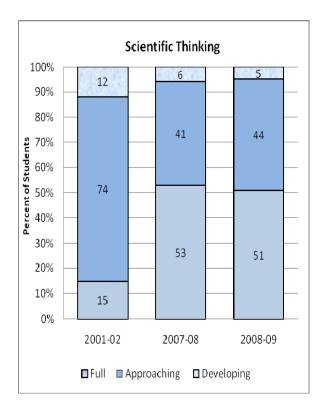

#### **Presentation of School Readiness Information**

There is a three-page report on the school readiness information for the state of Maryland.

The <u>first chart</u> provides the percentage of students across the three readiness levels for each of the seven domains and the composite of the domains for the baseline year, prior year, and the current year's data The bar graphs describe the percentages of entering kindergarten students whose scores fall into any of the three readiness levels (i.e., full, approaching, developing readiness levels).

This table breaks out the information from the aforementioned first chart into percentages of students for each of the readiness levels by domain and the composite of domains.

The <u>third chart</u> lists the number of kindergarten students in each category. Note that the number of students (i.e., cases used to compute the percentages) differs among the domains and the composite. The difference is explained as errors in completing the assessment information (e.g., incorrect markings on the scanned forms, damaged forms, or missed items on the scanned forms or electronic checklist).