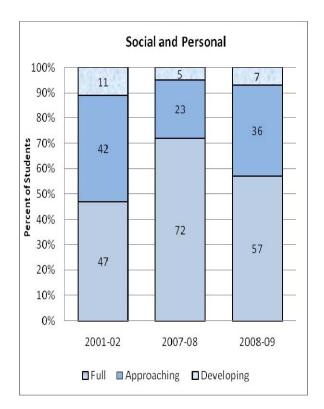

#### **Presentation of School Readiness Information**

There is a three-page report on the school readiness information for the state of Maryland.

The <u>first chart</u> provides the percentage of students across the three readiness levels for each of the seven domains and the composite of the domains for the baseline year, prior year, and the current year's data The bar graphs describe the percentages of entering kindergarten students whose scores fall into any of the three readiness levels (i.e., full, approaching, developing readiness levels).

This table breaks out the information from the aforementioned first chart into percentages of students for each of the readiness levels by domain and the composite of domains.

The <u>third chart</u> lists the number of kindergarten students in each category. Note that the number of students (i.e., cases used to compute the percentages) differs among the domains and the composite. The difference is explained as errors in completing the assessment information (e.g., incorrect markings on the scanned forms, damaged forms, or missed items on the scanned forms or electronic checklist).