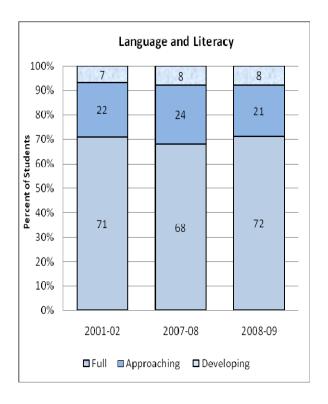

#### **Presentation of School Readiness Information**

There is a three-page report on the school readiness information for the state of Maryland.

The <u>first chart</u> provides the percentage of students across the three readiness levels for each of the seven domains and the composite of the domains for the baseline year, prior year, and the current year's data The bar graphs describe the percentages of entering kindergarten students whose scores fall into any of the three readiness levels (i.e., full, approaching, developing readiness levels).