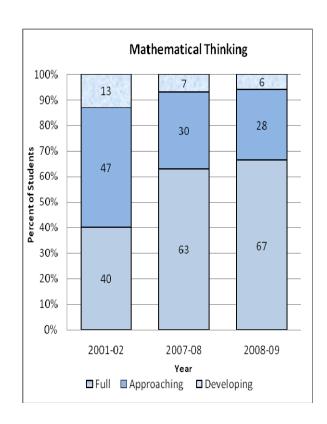

#### **Presentation of School Readiness Information**

There is a three-page report on the school readiness information for the state of Maryland.

The <u>first chart</u> provides the percentage of students across the three readiness levels for each of the seven domains and the composite of the domains for the baseline year, prior year, and the current year's data The bar graphs describe the percentages of entering kindergarten students whose scores fall into any of the three readiness levels (i.e., full, approaching, developing readiness levels).

This table breaks out the information from the aforementioned first chart into percentages of students for each of the readiness levels by domain and the composite of domains.

The <u>third chart</u> lists the number of kindergarten students in each category. Note that the number of students (i.e., cases used to compute the percentages) differs among the domains and the composite. The difference is explained as errors in completing the assessment information (e.g., incorrect markings on the scanned forms, damaged forms, or missed items on the scanned forms or electronic checklist).