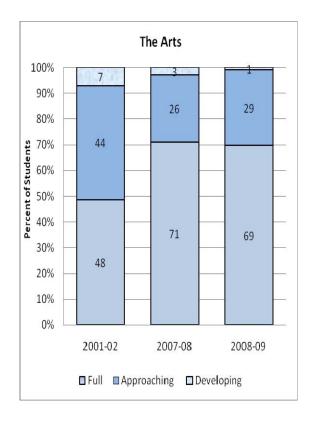

#### **Presentation of School Readiness Information**

There is a three-page report on the school readiness information for the state of Maryland.

The <u>first chart</u> provides the percentage of students across the three readiness levels for each of the seven domains and the composite of the domains for the baseline year, prior year, and the current year's data The bar graphs describe the percentages of entering kindergarten students whose scores fall into any of the three readiness levels (i.e., full, approaching, developing readiness levels).

This table breaks out the information from the aforementioned first chart into percentages of students for each of the readiness levels by domain and the composite of domains.

The <u>third chart</u> lists the number of kindergarten students in each category. Note that the number of students (i.e., cases used to compute the percentages) differs among the domains and the composite. The difference is explained as errors in completing the assessment information (e.g., incorrect markings on the scanned forms, damaged forms, or missed items on the scanned forms or electronic checklist).