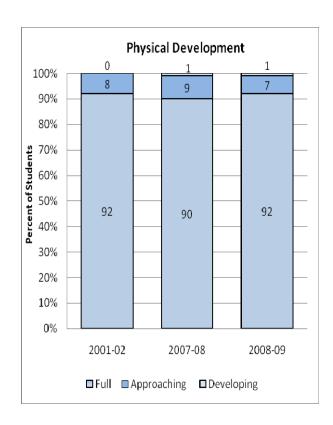

#### **Presentation of School Readiness Information**

There is a three-page report on the school readiness information for the state of Maryland.

The <u>first chart</u> provides the percentage of students across the three readiness levels for each of the seven domains and the composite of the domains for the baseline year, prior year, and the current year's data The bar graphs describe the percentages of entering kindergarten students whose scores fall into any of the three readiness levels (i.e., full, approaching, developing readiness levels).

This table breaks out the information from the aforementioned first chart into percentages of students for each of the readiness levels by domain and the composite of domains.

The <u>third chart</u> lists the number of kindergarten students in each category. Note that the number of students (i.e., cases used to compute the percentages) differs among the domains and the composite. The difference is explained as errors in completing the assessment information (e.g., incorrect markings on the scanned forms, damaged forms, or missed items on the scanned forms or electronic checklist).