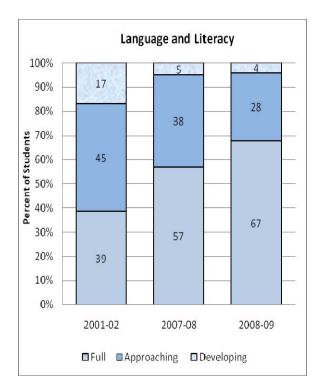

#### **Presentation of School Readiness Information**

There is a three-page report on the school readiness information for the state of Maryland.

The <u>first chart</u> provides the percentage of students across the three readiness levels for each of the seven domains and the composite of the domains for the baseline year, prior year, and the current year's data The bar graphs describe the percentages of entering kindergarten students whose scores fall into any of the three readiness levels (i.e., full, approaching, developing readiness levels).

This table breaks out the information from the aforementioned first chart into percentages of students for each of the readiness levels by domain and the composite of domains.

The <u>third chart</u> lists the number of kindergarten students in each category. Note that the number of students (i.e., cases used to compute the percentages) differs among the domains and the composite. The difference is explained as errors in completing the assessment information (e.g., incorrect markings on the scanned forms, damaged forms, or missed items on the scanned forms or electronic checklist).