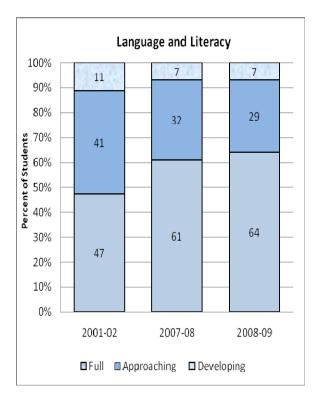

#### **Presentation of School Readiness Information**

There is a three-page report on the school readiness information for the state of Maryland.

The <u>first chart</u> provides the percentage of students across the three readiness levels for each of the seven domains and the composite of the domains for the baseline year, prior year, and the current year's data The bar graphs describe the percentages of entering kindergarten students whose scores fall into any of the three readiness levels (i.e., full, approaching, developing readiness levels).