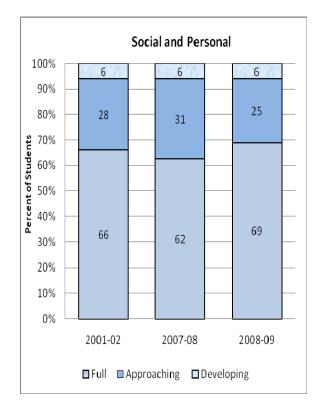

#### **Presentation of School Readiness Information**

There is a three-page report on the school readiness information for the state of Maryland.

The <u>first chart</u> provides the percentage of students across the three readiness levels for each of the seven domains and the composite of the domains for the baseline year, prior year, and the current year's data The bar graphs describe the percentages of entering kindergarten students whose scores fall into any of the three readiness levels (i.e., full, approaching, developing readiness levels).

This table breaks out the information from the aforementioned first chart into percentages of students for each of the readiness levels by domain and the composite of domains.

The <u>third chart</u> lists the number of kindergarten students in each category. Note that the number of students (i.e., cases used to compute the percentages) differs among the domains and the composite. The difference is explained as errors in completing the assessment information (e.g., incorrect markings on the scanned forms, damaged forms, or missed items on the scanned forms or electronic checklist).