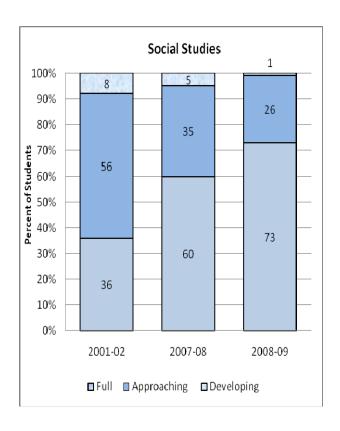

#### **Presentation of School Readiness Information**

There is a three-page report on the school readiness information for the state of Maryland.

The <u>first chart</u> provides the percentage of students across the three readiness levels for each of the seven domains and the composite of the domains for the baseline year, prior year, and the current year's data The bar graphs describe the percentages of entering kindergarten students whose scores fall into any of the three readiness levels (i.e., full, approaching, developing readiness levels).

This table breaks out the information from the aforementioned first chart into percentages of students for each of the readiness levels by domain and the composite of domains.

The <u>third chart</u> lists the number of kindergarten students in each category. Note that the number of students (i.e., cases used to compute the percentages) differs among the domains and the composite. The difference is explained as errors in completing the assessment information (e.g., incorrect markings on the scanned forms, damaged forms, or missed items on the scanned forms or electronic checklist).