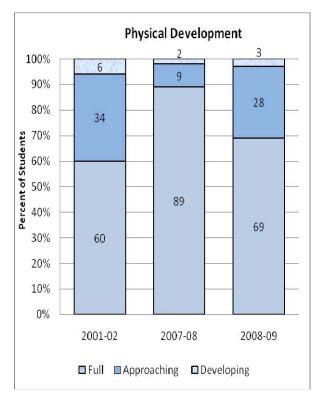

#### **Presentation of School Readiness Information**

There is a three-page report on the school readiness information for the state of Maryland.

The <u>first chart</u> provides the percentage of students across the three readiness levels for each of the seven domains and the composite of the domains for the baseline year, prior year, and the current year's data The bar graphs describe the percentages of entering kindergarten students whose scores fall into any of the three readiness levels (i.e., full, approaching, developing readiness levels).

This table breaks out the information from the aforementioned first chart into percentages of students for each of the readiness levels by domain and the composite of domains.

The <u>third chart</u> lists the number of kindergarten students in each category. Note that the number of students (i.e., cases used to compute the percentages) differs among the domains and the composite. The difference is explained as errors in completing the assessment information (e.g., incorrect markings on the scanned forms, damaged forms, or missed items on the scanned forms or electronic checklist).