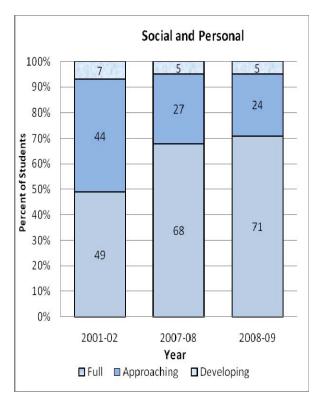

#### **Presentation of School Readiness Information**

There is a three-page report on the school readiness information for the state of Maryland.

The <u>first chart</u> provides the percentage of students across the three readiness levels for each of the seven domains and the composite of the domains for the baseline year, prior year, and the current year's data The bar graphs describe the percentages of entering kindergarten students whose scores fall into any of the three readiness levels (i.e., full, approaching, developing readiness levels).

This table breaks out the information from the aforementioned first chart into percentages of students for each of the readiness levels by domain and the composite of domains.

The <u>third chart</u> lists the number of kindergarten students in each category. Note that the number of students (i.e., cases used to compute the percentages) differs among the domains and the composite. The difference is explained as errors in completing the assessment information (e.g., incorrect markings on the scanned forms, damaged forms, or missed items on the scanned forms or electronic checklist).