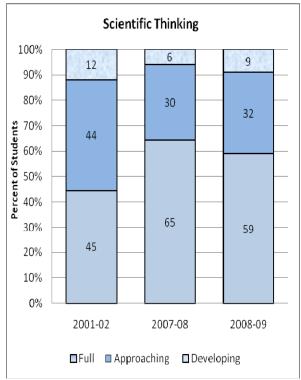

#### **Presentation of School Readiness Information**

There is a three-page report on the school readiness information for the state of Maryland.

The <u>first chart</u> provides the percentage of students across the three readiness levels for each of the seven domains and the composite of the domains for the baseline year, prior year, and the current year's data The bar graphs describe the percentages of entering kindergarten students whose scores fall into any of the three readiness levels (i.e., full, approaching, developing readiness levels).

This table breaks out the information from the aforementioned first chart into percentages of students for each of the readiness levels by domain and the composite of domains.

The <u>third chart</u> lists the number of kindergarten students in each category. Note that the number of students (i.e., cases used to compute the percentages) differs among the domains and the composite. The difference is explained as errors in completing the assessment information (e.g., incorrect markings on the scanned forms, damaged forms, or missed items on the scanned forms or electronic checklist).