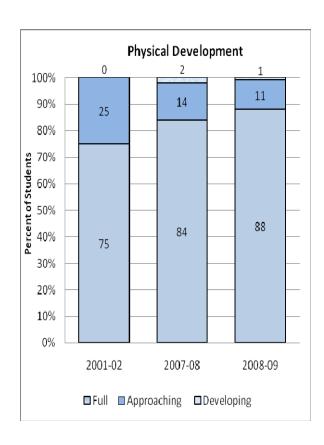

#### **Presentation of School Readiness Information**

There is a three-page report on the school readiness information for the state of Maryland.

The <u>first chart</u> provides the percentage of students across the three readiness levels for each of the seven domains and the composite of the domains for the baseline year, prior year, and the current year's data The bar graphs describe the percentages of entering kindergarten students whose scores fall into any of the three readiness levels (i.e., full, approaching, developing readiness levels).

This table breaks out the information from the aforementioned first chart into percentages of students for each of the readiness levels by domain and the composite of domains.

The <u>third chart</u> lists the number of kindergarten students in each category. Note that the number of students (i.e., cases used to compute the percentages) differs among the domains and the composite. The difference is explained as errors in completing the assessment information (e.g., incorrect markings on the scanned forms, damaged forms, or missed items on the scanned forms or electronic checklist).