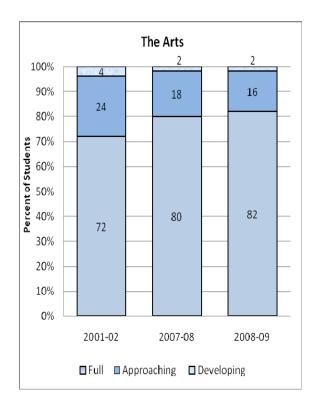

#### **Presentation of School Readiness Information**

There is a three-page report on the school readiness information for the state of Maryland.

The <u>first chart</u> provides the percentage of students across the three readiness levels for each of the seven domains and the composite of the domains for the baseline year, prior year, and the current year's data The bar graphs describe the percentages of entering kindergarten students whose scores fall into any of the three readiness levels (i.e., full, approaching, developing readiness levels).

This table breaks out the information from the aforementioned first chart into percentages of students for each of the readiness levels by domain and the composite of domains.

The <u>third chart</u> lists the number of kindergarten students in each category. Note that the number of students (i.e., cases used to compute the percentages) differs among the domains and the composite. The difference is explained as errors in completing the assessment information (e.g., incorrect markings on the scanned forms, damaged forms, or missed items on the scanned forms or electronic checklist).