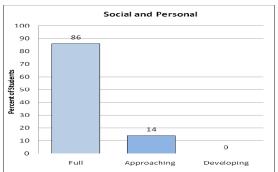

#### **Presentation of School Readiness Information**

There is a three-page report on the school readiness information for the state of Maryland.

The <u>first chart</u> provides the percentage of students across the three readiness levels for each of the seven domains and the composite of the domains for the baseline year, prior year, and the current year's data The bar graphs describe the percentages of entering kindergarten students whose scores fall into any of the three readiness levels (i.e., full, approaching, developing readiness levels).

This table breaks out the information from the aforementioned first chart into percentages of students for each of the readiness levels by domain and the composite of domains.

The <u>third chart</u> lists the number of kindergarten students in each category. Note that the number of students (i.e., cases used to compute the percentages) differs among the domains and the composite. The difference is explained as errors in completing the assessment information (e.g., incorrect markings on the scanned forms, damaged forms, or missed items on the scanned forms or electronic checklist).