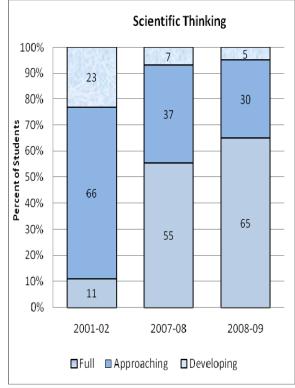

#### **Presentation of School Readiness Information**

There is a three-page report on the school readiness information for the state of Maryland.

The <u>first chart</u> provides the percentage of students across the three readiness levels for each of the seven domains and the composite of the domains for the baseline year, prior year, and the current year's data The bar graphs describe the percentages of entering kindergarten students whose scores fall into any of the three readiness levels (i.e., full, approaching, developing readiness levels).

This table breaks out the information from the aforementioned first chart into percentages of students for each of the readiness levels by domain and the composite of domains.

The <u>third chart</u> lists the number of kindergarten students in each category. Note that the number of students (i.e., cases used to compute the percentages) differs among the domains and the composite. The difference is explained as errors in completing the assessment information (e.g., incorrect markings on the scanned forms, damaged forms, or missed items on the scanned forms or electronic checklist).