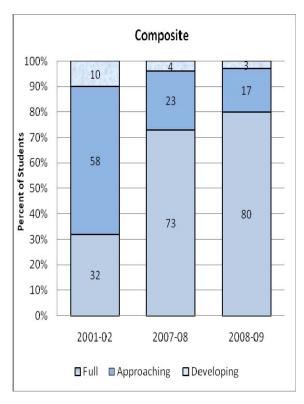

#### **Presentation of School Readiness Information**

There is a three-page report on the school readiness information for the state of Maryland.

The <u>first chart</u> provides the percentage of students across the three readiness levels for each of the seven domains and the composite of the domains for the baseline year, prior year, and the current year's data The bar graphs describe the percentages of entering kindergarten students whose scores fall into any of the three readiness levels (i.e., full, approaching, developing readiness levels).

This table breaks out the information from the aforementioned first chart into percentages of students for each of the readiness levels by domain and the composite of domains.

The <u>third chart</u> lists the number of kindergarten students in each category. Note that the number of students (i.e., cases used to compute the percentages) differs among the domains and the composite. The difference is explained as errors in completing the assessment information (e.g., incorrect markings on the scanned forms, damaged forms, or missed items on the scanned forms or electronic checklist).