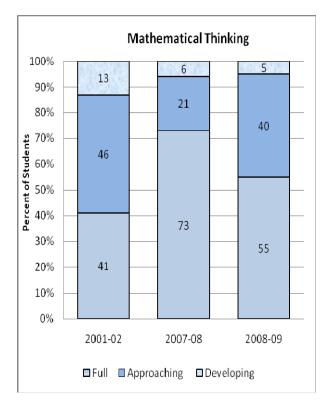

#### **Presentation of School Readiness Information**

There is a three-page report on the school readiness information for the state of Maryland.

The <u>first chart</u> provides the percentage of students across the three readiness levels for each of the seven domains and the composite of the domains for the baseline year, prior year, and the current year's data The bar graphs describe the percentages of entering kindergarten students whose scores fall into any of the three readiness levels (i.e., full, approaching, developing readiness levels).