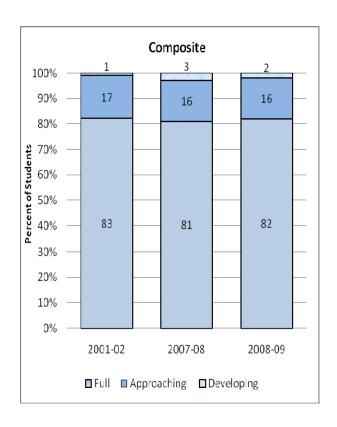

#### **Presentation of School Readiness Information**

There is a three-page report on the school readiness information for the state of Maryland.

The <u>first chart</u> provides the percentage of students across the three readiness levels for each of the seven domains and the composite of the domains for the baseline year, prior year, and the current year's data The bar graphs describe the percentages of entering kindergarten students whose scores fall into any of the three readiness levels (i.e., full, approaching, developing readiness levels).

This table breaks out the information from the aforementioned first chart into percentages of students for each of the readiness levels by domain and the composite of domains.

The <u>third chart</u> lists the number of kindergarten students in each category. Note that the number of students (i.e., cases used to compute the percentages) differs among the domains and the composite. The difference is explained as errors in completing the assessment information (e.g., incorrect markings on the scanned forms, damaged forms, or missed items on the scanned forms or electronic checklist).