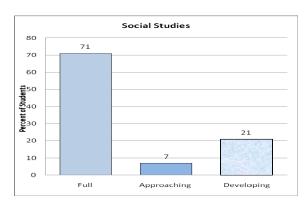

#### For the Domains with 4 Indicators

- Full Readiness = sums of 12, 11 & 10
- Approaching Readiness = sums of 9, 8 & 7
- Developing Readiness = 6, 5 & 4
- 4. The following definitions were developed for the readiness levels.
  - **Full Readiness:** Students consistently demonstrate skills, behaviors, and abilities needed to meet kindergarten expectations successfully.
  - Approaching Readiness: Students inconsistently demonstrate skills, behaviors, and abilities needed to meet kindergarten expectations successfully and require targeted instructional support in specific domains or specific performance indicators.
  - Developing Readiness: Students do not demonstrate skills, behaviors, and abilities needed to meet kindergarten expectations successfully and require considerable instructional support in several domains or many performance indicators.

#### **Presentation of School Readiness Information**

There is a three-page report on the school readiness information for the state of Maryland.

The <u>first chart</u> provides the percentage of students across the three readiness levels for each of the seven domains and the composite of the domains for the baseline year, prior year, and the current year's data The bar graphs describe the percentages of entering kindergarten students whose scores fall into any of the three readiness levels (i.e., full, approaching, developing readiness levels).