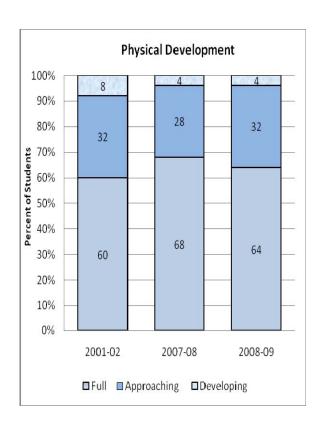

#### **Presentation of School Readiness Information**

There is a three-page report on the school readiness information for the state of Maryland.

The <u>first chart</u> provides the percentage of students across the three readiness levels for each of the seven domains and the composite of the domains for the baseline year, prior year, and the current year's data The bar graphs describe the percentages of entering kindergarten students whose scores fall into any of the three readiness levels (i.e., full, approaching, developing readiness levels).

This table breaks out the information from the aforementioned first chart into percentages of students for each of the readiness levels by domain and the composite of domains.

The <u>third chart</u> lists the number of kindergarten students in each category. Note that the number of students (i.e., cases used to compute the percentages) differs among the domains and the composite. The difference is explained as errors in completing the assessment information (e.g., incorrect markings on the scanned forms, damaged forms, or missed items on the scanned forms or electronic checklist).