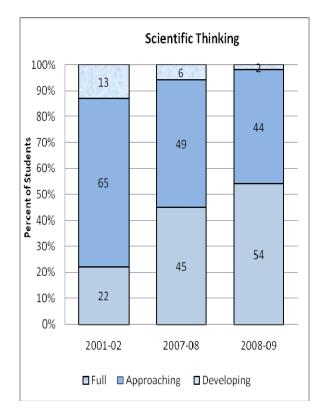

#### **Presentation of School Readiness Information**

There is a three-page report on the school readiness information for the state of Maryland.

The <u>first chart</u> provides the percentage of students across the three readiness levels for each of the seven domains and the composite of the domains for the baseline year, prior year, and the current year's data The bar graphs describe the percentages of entering kindergarten students whose scores fall into any of the three readiness levels (i.e., full, approaching, developing readiness levels).

This table breaks out the information from the aforementioned first chart into percentages of students for each of the readiness levels by domain and the composite of domains.

The <u>third chart</u> lists the number of kindergarten students in each category. Note that the number of students (i.e., cases used to compute the percentages) differs among the domains and the composite. The difference is explained as errors in completing the assessment information (e.g., incorrect markings on the scanned forms, damaged forms, or missed items on the scanned forms or electronic checklist).