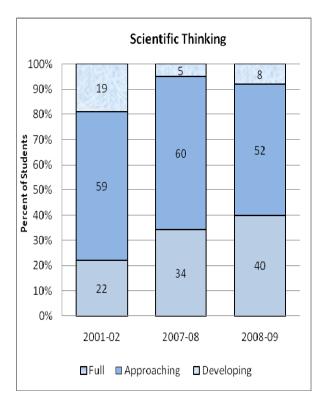

#### **Presentation of School Readiness Information**

There is a three-page report on the school readiness information for the state of Maryland.

The <u>first chart</u> provides the percentage of students across the three readiness levels for each of the seven domains and the composite of the domains for the baseline year, prior year, and the current year's data The bar graphs describe the percentages of entering kindergarten students whose scores fall into any of the three readiness levels (i.e., full, approaching, developing readiness levels).

This table breaks out the information from the aforementioned first chart into percentages of students for each of the readiness levels by domain and the composite of domains.

The <u>third chart</u> lists the number of kindergarten students in each category. Note that the number of students (i.e., cases used to compute the percentages) differs among the domains and the composite. The difference is explained as errors in completing the assessment information (e.g., incorrect markings on the scanned forms, damaged forms, or missed items on the scanned forms or electronic checklist).