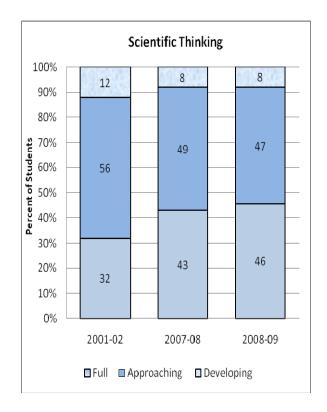

#### **Presentation of School Readiness Information**

There is a three-page report on the school readiness information for the state of Maryland.

The <u>first chart</u> provides the percentage of students across the three readiness levels for each of the seven domains and the composite of the domains for the baseline year, prior year, and the current year's data The bar graphs describe the percentages of entering kindergarten students whose scores fall into any of the three readiness levels (i.e., full, approaching, developing readiness levels).