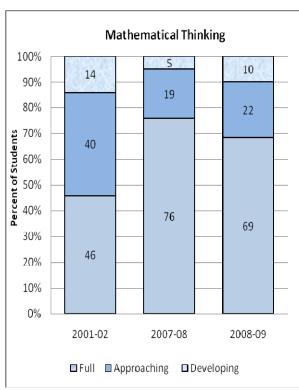

#### **Presentation of School Readiness Information**

There is a three-page report on the school readiness information for the state of Maryland.

The <u>first chart</u> provides the percentage of students across the three readiness levels for each of the seven domains and the composite of the domains for the baseline year, prior year, and the current year's data The bar graphs describe the percentages of entering kindergarten students whose scores fall into any of the three readiness levels (i.e., full, approaching, developing readiness levels).

This table breaks out the information from the aforementioned first chart into percentages of students for each of the readiness levels by domain and the composite of domains.

The <u>third chart</u> lists the number of kindergarten students in each category. Note that the number of students (i.e., cases used to compute the percentages) differs among the domains and the composite. The difference is explained as errors in completing the assessment information (e.g., incorrect markings on the scanned forms, damaged forms, or missed items on the scanned forms or electronic checklist).