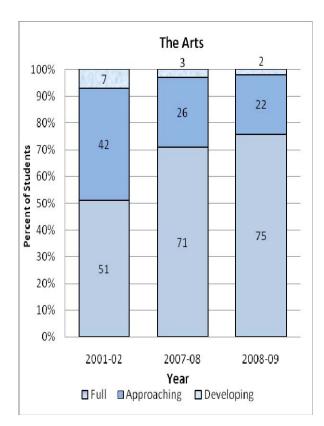

#### **Presentation of School Readiness Information**

There is a three-page report on the school readiness information for the state of Maryland.

The <u>first chart</u> provides the percentage of students across the three readiness levels for each of the seven domains and the composite of the domains for the baseline year, prior year, and the current year's data The bar graphs describe the percentages of entering kindergarten students whose scores fall into any of the three readiness levels (i.e., full, approaching, developing readiness levels).

This table breaks out the information from the aforementioned first chart into percentages of students for each of the readiness levels by domain and the composite of domains.

The <u>third chart</u> lists the number of kindergarten students in each category. Note that the number of students (i.e., cases used to compute the percentages) differs among the domains and the composite. The difference is explained as errors in completing the assessment information (e.g., incorrect markings on the scanned forms, damaged forms, or missed items on the scanned forms or electronic checklist).