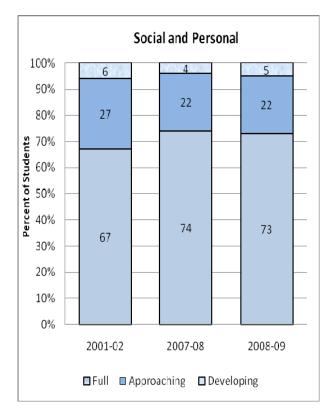

#### **Presentation of School Readiness Information**

There is a three-page report on the school readiness information for the state of Maryland.

The <u>first chart</u> provides the percentage of students across the three readiness levels for each of the seven domains and the composite of the domains for the baseline year, prior year, and the current year's data The bar graphs describe the percentages of entering kindergarten students whose scores fall into any of the three readiness levels (i.e., full, approaching, developing readiness levels).

This table breaks out the information from the aforementioned first chart into percentages of students for each of the readiness levels by domain and the composite of domains.

The <u>third chart</u> lists the number of kindergarten students in each category. Note that the number of students (i.e., cases used to compute the percentages) differs among the domains and the composite. The difference is explained as errors in completing the assessment information (e.g., incorrect markings on the scanned forms, damaged forms, or missed items on the scanned forms or electronic checklist).