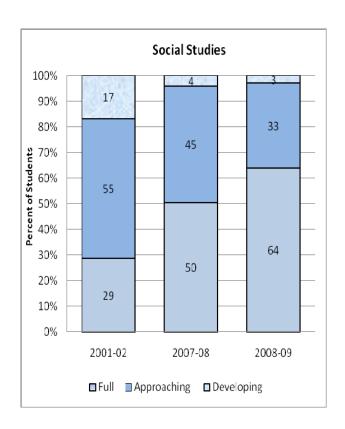

#### **Presentation of School Readiness Information**

There is a three-page report on the school readiness information for the state of Maryland.

The <u>first chart</u> provides the percentage of students across the three readiness levels for each of the seven domains and the composite of the domains for the baseline year, prior year, and the current year's data The bar graphs describe the percentages of entering kindergarten students whose scores fall into any of the three readiness levels (i.e., full, approaching, developing readiness levels).

This table breaks out the information from the aforementioned first chart into percentages of students for each of the readiness levels by domain and the composite of domains.

The <u>third chart</u> lists the number of kindergarten students in each category. Note that the number of students (i.e., cases used to compute the percentages) differs among the domains and the composite. The difference is explained as errors in completing the assessment information (e.g., incorrect markings on the scanned forms, damaged forms, or missed items on the scanned forms or electronic checklist).