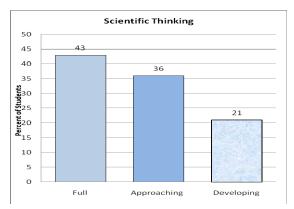

#### For the Domains with 4 Indicators

- Full Readiness = sums of 12, 11 & 10
- Approaching Readiness = sums of 9, 8 & 7
- Developing Readiness = 6, 5 & 4
- 4. The following definitions were developed for the readiness levels.
  - **Full Readiness:** Students consistently demonstrate skills, behaviors, and abilities needed to meet kindergarten expectations successfully.
  - Approaching Readiness: Students inconsistently demonstrate skills, behaviors, and abilities needed to meet kindergarten expectations successfully and require targeted instructional support in specific domains or specific performance indicators.
  - Developing Readiness: Students do not demonstrate skills, behaviors, and abilities needed to meet kindergarten expectations successfully and require considerable instructional support in several domains or many performance indicators.

#### **Presentation of School Readiness Information**

There is a three-page report on the school readiness information for the state of Maryland.

The <u>first chart</u> provides the percentage of students across the three readiness levels for each of the seven domains and the composite of the domains for the baseline year, prior year, and the current year's data The bar graphs describe the percentages of entering kindergarten students whose scores fall into any of the three readiness levels (i.e., full, approaching, developing readiness levels).