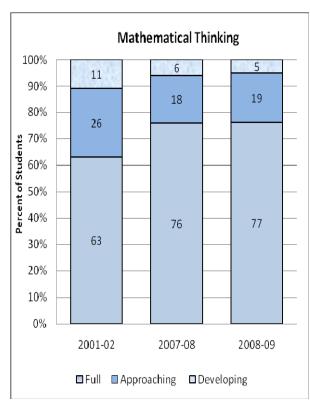

#### **Presentation of School Readiness Information**

There is a three-page report on the school readiness information for the state of Maryland.

The <u>first chart</u> provides the percentage of students across the three readiness levels for each of the seven domains and the composite of the domains for the baseline year, prior year, and the current year's data The bar graphs describe the percentages of entering kindergarten students whose scores fall into any of the three readiness levels (i.e., full, approaching, developing readiness levels).

This table breaks out the information from the aforementioned first chart into percentages of students for each of the readiness levels by domain and the composite of domains.

The <u>third chart</u> lists the number of kindergarten students in each category. Note that the number of students (i.e., cases used to compute the percentages) differs among the domains and the composite. The difference is explained as errors in completing the assessment information (e.g., incorrect markings on the scanned forms, damaged forms, or missed items on the scanned forms or electronic checklist).