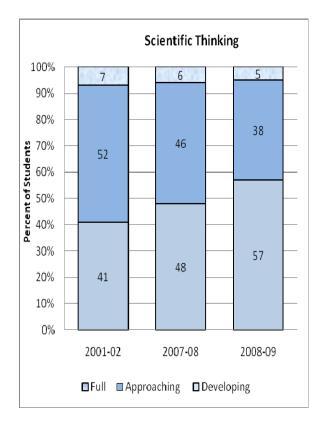

#### **Presentation of School Readiness Information**

There is a three-page report on the school readiness information for the state of Maryland.

The <u>first chart</u> provides the percentage of students across the three readiness levels for each of the seven domains and the composite of the domains for the baseline year, prior year, and the current year's data The bar graphs describe the percentages of entering kindergarten students whose scores fall into any of the three readiness levels (i.e., full, approaching, developing readiness levels).

This table breaks out the information from the aforementioned first chart into percentages of students for each of the readiness levels by domain and the composite of domains.

The <u>third chart</u> lists the number of kindergarten students in each category. Note that the number of students (i.e., cases used to compute the percentages) differs among the domains and the composite. The difference is explained as errors in completing the assessment information (e.g., incorrect markings on the scanned forms, damaged forms, or missed items on the scanned forms or electronic checklist).