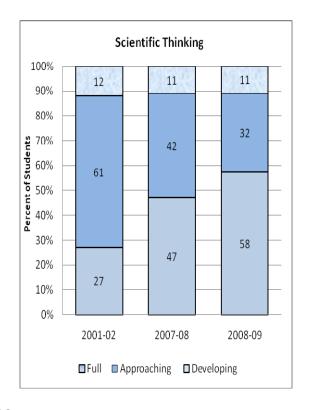

#### **Presentation of School Readiness Information**

There is a three-page report on the school readiness information for the state of Maryland.

The <u>first chart</u> provides the percentage of students across the three readiness levels for each of the seven domains and the composite of the domains for the baseline year, prior year, and the current year's data The bar graphs describe the percentages of entering kindergarten students whose scores fall into any of the three readiness levels (i.e., full, approaching, developing readiness levels).

This table breaks out the information from the aforementioned first chart into percentages of students for each of the readiness levels by domain and the composite of domains.

The <u>third chart</u> lists the number of kindergarten students in each category. Note that the number of students (i.e., cases used to compute the percentages) differs among the domains and the composite. The difference is explained as errors in completing the assessment information (e.g., incorrect markings on the scanned forms, damaged forms, or missed items on the scanned forms or electronic checklist).