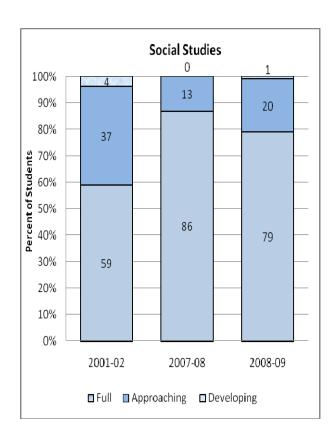

#### **Presentation of School Readiness Information**

There is a three-page report on the school readiness information for the state of Maryland.

The <u>first chart</u> provides the percentage of students across the three readiness levels for each of the seven domains and the composite of the domains for the baseline year, prior year, and the current year's data The bar graphs describe the percentages of entering kindergarten students whose scores fall into any of the three readiness levels (i.e., full, approaching, developing readiness levels).

This table breaks out the information from the aforementioned first chart into percentages of students for each of the readiness levels by domain and the composite of domains.

The <u>third chart</u> lists the number of kindergarten students in each category. Note that the number of students (i.e., cases used to compute the percentages) differs among the domains and the composite. The difference is explained as errors in completing the assessment information (e.g., incorrect markings on the scanned forms, damaged forms, or missed items on the scanned forms or electronic checklist).