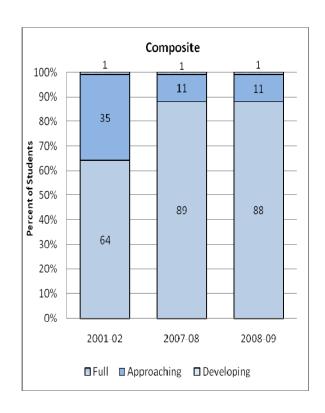

#### **Presentation of School Readiness Information**

There is a three-page report on the school readiness information for the state of Maryland.

The <u>first chart</u> provides the percentage of students across the three readiness levels for each of the seven domains and the composite of the domains for the baseline year, prior year, and the current year's data The bar graphs describe the percentages of entering kindergarten students whose scores fall into any of the three readiness levels (i.e., full, approaching, developing readiness levels).

This table breaks out the information from the aforementioned first chart into percentages of students for each of the readiness levels by domain and the composite of domains.

The <u>third chart</u> lists the number of kindergarten students in each category. Note that the number of students (i.e., cases used to compute the percentages) differs among the domains and the composite. The difference is explained as errors in completing the assessment information (e.g., incorrect markings on the scanned forms, damaged forms, or missed items on the scanned forms or electronic checklist).