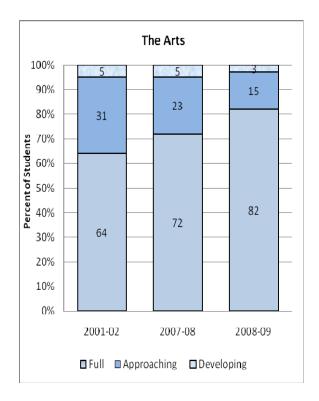

#### **Presentation of School Readiness Information**

There is a three-page report on the school readiness information for the state of Maryland.

The <u>first chart</u> provides the percentage of students across the three readiness levels for each of the seven domains and the composite of the domains for the baseline year, prior year, and the current year's data The bar graphs describe the percentages of entering kindergarten students whose scores fall into any of the three readiness levels (i.e., full, approaching, developing readiness levels).