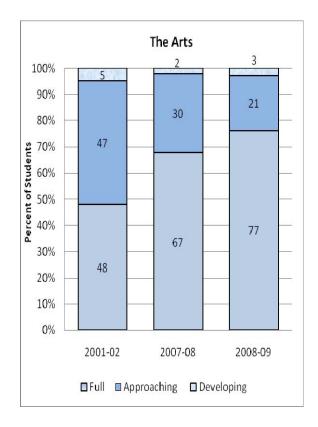

#### **Presentation of School Readiness Information**

There is a three-page report on the school readiness information for the state of Maryland.

The <u>first chart</u> provides the percentage of students across the three readiness levels for each of the seven domains and the composite of the domains for the baseline year, prior year, and the current year's data The bar graphs describe the percentages of entering kindergarten students whose scores fall into any of the three readiness levels (i.e., full, approaching, developing readiness levels).

This table breaks out the information from the aforementioned first chart into percentages of students for each of the readiness levels by domain and the composite of domains.

The <u>third chart</u> lists the number of kindergarten students in each category. Note that the number of students (i.e., cases used to compute the percentages) differs among the domains and the composite. The difference is explained as errors in completing the assessment information (e.g., incorrect markings on the scanned forms, damaged forms, or missed items on the scanned forms or electronic checklist).