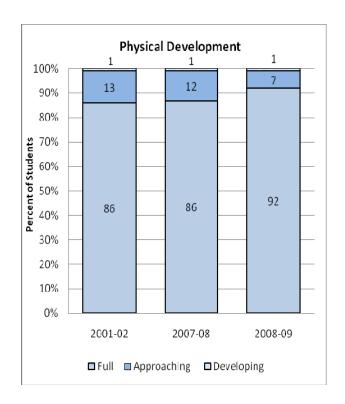

#### **Presentation of School Readiness Information**

There is a three-page report on the school readiness information for the state of Maryland.

The <u>first chart</u> provides the percentage of students across the three readiness levels for each of the seven domains and the composite of the domains for the baseline year, prior year, and the current year's data The bar graphs describe the percentages of entering kindergarten students whose scores fall into any of the three readiness levels (i.e., full, approaching, developing readiness levels).

This table breaks out the information from the aforementioned first chart into percentages of students for each of the readiness levels by domain and the composite of domains.

The <u>third chart</u> lists the number of kindergarten students in each category. Note that the number of students (i.e., cases used to compute the percentages) differs among the domains and the composite. The difference is explained as errors in completing the assessment information (e.g., incorrect markings on the scanned forms, damaged forms, or missed items on the scanned forms or electronic checklist).