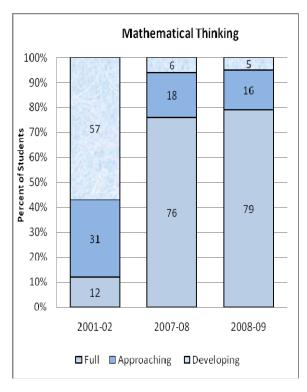

#### **Presentation of School Readiness Information**

There is a three-page report on the school readiness information for the state of Maryland.

The <u>first chart</u> provides the percentage of students across the three readiness levels for each of the seven domains and the composite of the domains for the baseline year, prior year, and the current year's data The bar graphs describe the percentages of entering kindergarten students whose scores fall into any of the three readiness levels (i.e., full, approaching, developing readiness levels).

This table breaks out the information from the aforementioned first chart into percentages of students for each of the readiness levels by domain and the composite of domains.

The <u>third chart</u> lists the number of kindergarten students in each category. Note that the number of students (i.e., cases used to compute the percentages) differs among the domains and the composite. The difference is explained as errors in completing the assessment information (e.g., incorrect markings on the scanned forms, damaged forms, or missed items on the scanned forms or electronic checklist).