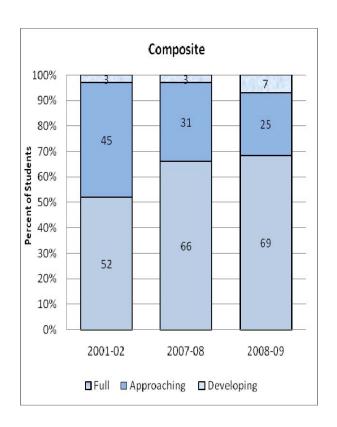

#### **Presentation of School Readiness Information**

There is a three-page report on the school readiness information for the state of Maryland.

The <u>first chart</u> provides the percentage of students across the three readiness levels for each of the seven domains and the composite of the domains for the baseline year, prior year, and the current year's data The bar graphs describe the percentages of entering kindergarten students whose scores fall into any of the three readiness levels (i.e., full, approaching, developing readiness levels).

This table breaks out the information from the aforementioned first chart into percentages of students for each of the readiness levels by domain and the composite of domains.

The <u>third chart</u> lists the number of kindergarten students in each category. Note that the number of students (i.e., cases used to compute the percentages) differs among the domains and the composite. The difference is explained as errors in completing the assessment information (e.g., incorrect markings on the scanned forms, damaged forms, or missed items on the scanned forms or electronic checklist).