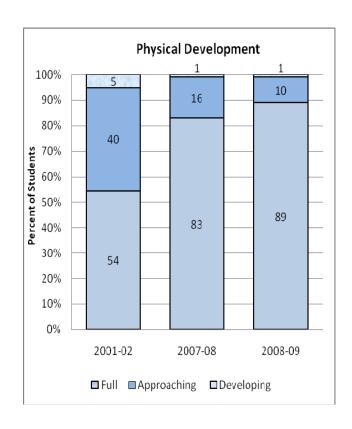

#### **Presentation of School Readiness Information**

There is a three-page report on the school readiness information for the state of Maryland.

The <u>first chart</u> provides the percentage of students across the three readiness levels for each of the seven domains and the composite of the domains for the baseline year, prior year, and the current year's data The bar graphs describe the percentages of entering kindergarten students whose scores fall into any of the three readiness levels (i.e., full, approaching, developing readiness levels).

This table breaks out the information from the aforementioned first chart into percentages of students for each of the readiness levels by domain and the composite of domains.

The <u>third chart</u> lists the number of kindergarten students in each category. Note that the number of students (i.e., cases used to compute the percentages) differs among the domains and the composite. The difference is explained as errors in completing the assessment information (e.g., incorrect markings on the scanned forms, damaged forms, or missed items on the scanned forms or electronic checklist).