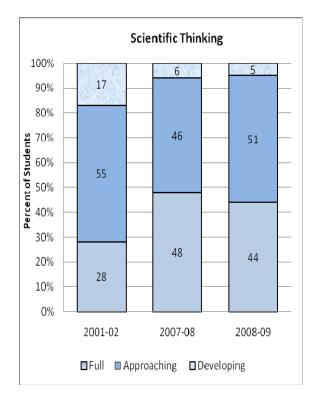

#### **Presentation of School Readiness Information**

There is a three-page report on the school readiness information for the state of Maryland.

The <u>first chart</u> provides the percentage of students across the three readiness levels for each of the seven domains and the composite of the domains for the baseline year, prior year, and the current year's data The bar graphs describe the percentages of entering kindergarten students whose scores fall into any of the three readiness levels (i.e., full, approaching, developing readiness levels).

This table breaks out the information from the aforementioned first chart into percentages of students for each of the readiness levels by domain and the composite of domains.

The <u>third chart</u> lists the number of kindergarten students in each category. Note that the number of students (i.e., cases used to compute the percentages) differs among the domains and the composite. The difference is explained as errors in completing the assessment information (e.g., incorrect markings on the scanned forms, damaged forms, or missed items on the scanned forms or electronic checklist).