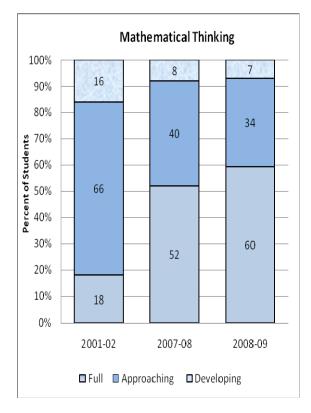

#### **Presentation of School Readiness Information**

There is a three-page report on the school readiness information for the state of Maryland.

The <u>first chart</u> provides the percentage of students across the three readiness levels for each of the seven domains and the composite of the domains for the baseline year, prior year, and the current year's data The bar graphs describe the percentages of entering kindergarten students whose scores fall into any of the three readiness levels (i.e., full, approaching, developing readiness levels).