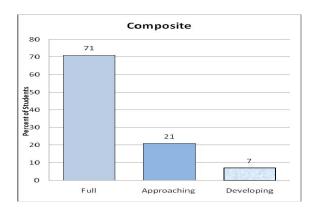

#### **Presentation of School Readiness Information**

There is a three-page report on the school readiness information for the state of Maryland.

The <u>first chart</u> provides the percentage of students across the three readiness levels for each of the seven domains and the composite of the domains for the baseline year, prior year, and the current year's data The bar graphs describe the percentages of entering kindergarten students whose scores fall into any of the three readiness levels (i.e., full, approaching, developing readiness levels).

This table breaks out the information from the aforementioned first chart into percentages of students for each of the readiness levels by domain and the composite of domains.

The <u>third chart</u> lists the number of kindergarten students in each category. Note that the number of students (i.e., cases used to compute the percentages) differs among the domains and the composite. The difference is explained as errors in completing the assessment information (e.g., incorrect markings on the scanned forms, damaged forms, or missed items on the scanned forms or electronic checklist).

#### **Definitions**

- **Composite Score.** The ratings for the seven domains are combined to provide an overall measure of school readiness.
- **Prior Care.** The categories of early care and education are considered as they impact on school readiness. Prior care reflects kindergarten students' enrollment within 12 months prior to starting kindergarten. The prior care types are as follows:
  - Head Start. A federal pre-school program for 2 to 5 year olds from low-income families; funded by the US Department of Health and Human Services and licensed by the Maryland State Department of Education (MSDE)/Collaboration and Program Development Branch, and/or local boards of education.
  - 2. **Prekindergarten.** Public school prekindergarten education for four-year old children. Administered by local boards of education and regulated by the Maryland State Department of Education (MSDE).
  - 3. **Child Care Center.** Child care provided in a facility, usually non-residential, for part or all of the day that provides care to children in the absence of the parent. The centers are licensed by the Maryland State Department of Education (MSDE)/Office of Child Care
  - 4. Family Child Care. Regulated care given to a child younger than 13-years old, in place of parental care for less than 24 hours a day, in a residence other than the child's residence and for which the provider is paid. Family child care is regulated by the Maryland State Department of Education (MSDE)/Office of Child Care
  - 5. **Non-Public Nursery School.** Pre-school programs with an "education" focus for 3 and 4-year olds; approved or exempted by MSDE; usually part-day, nine months a year.
  - 6. **Home/Informal Care**. Care by parent(s) or a relative.
- **Students Receiving Special Services.** The following categories of special services are reported for the Kindergarten students.
  - English Language Learners (ELL). Students who are not born in the United States (US) or whose native language is a language other than English or no age appropriate ability to understand, speak, read, or write English.
  - **Special Education.** Students with disabilities who receive special education services and have a current Individualized Education Plan (IEP).
  - Free or Reduced Priced Meals. Students whose applications meet family size and income guidelines for receiving free or reduced priced meals based on the United States Department of Agriculture (USDA) guidelines.