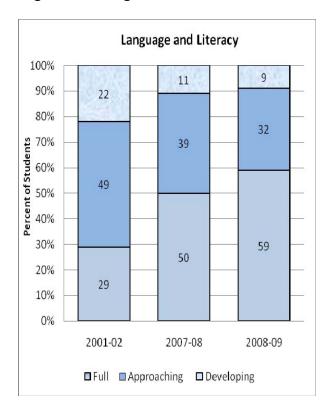

#### **Presentation of School Readiness Information**

There is a three-page report on the school readiness information for the state of Maryland.

The <u>first chart</u> provides the percentage of students across the three readiness levels for each of the seven domains and the composite of the domains for the baseline year, prior year, and the current year's data The bar graphs describe the percentages of entering kindergarten students whose scores fall into any of the three readiness levels (i.e., full, approaching, developing readiness levels).

This table breaks out the information from the aforementioned first chart into percentages of students for each of the readiness levels by domain and the composite of domains.

The <u>third chart</u> lists the number of kindergarten students in each category. Note that the number of students (i.e., cases used to compute the percentages) differs among the domains and the composite. The difference is explained as errors in completing the assessment information (e.g., incorrect markings on the scanned forms, damaged forms, or missed items on the scanned forms or electronic checklist).