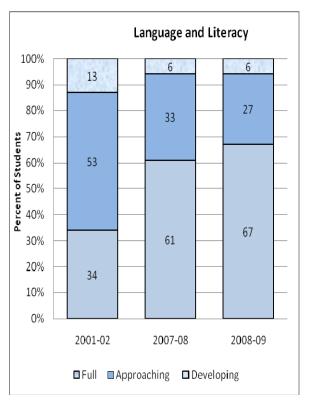

#### **Presentation of School Readiness Information**

There is a three-page report on the school readiness information for the state of Maryland.

The <u>first chart</u> provides the percentage of students across the three readiness levels for each of the seven domains and the composite of the domains for the baseline year, prior year, and the current year's data The bar graphs describe the percentages of entering kindergarten students whose scores fall into any of the three readiness levels (i.e., full, approaching, developing readiness levels).

This table breaks out the information from the aforementioned first chart into percentages of students for each of the readiness levels by domain and the composite of domains.

The <u>third chart</u> lists the number of kindergarten students in each category. Note that the number of students (i.e., cases used to compute the percentages) differs among the domains and the composite. The difference is explained as errors in completing the assessment information (e.g., incorrect markings on the scanned forms, damaged forms, or missed items on the scanned forms or electronic checklist).