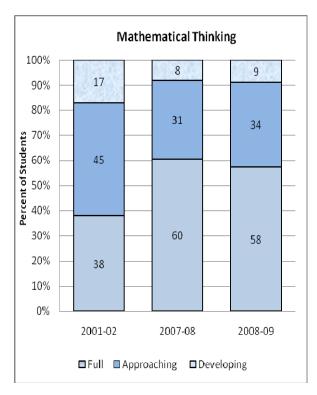

#### **Presentation of School Readiness Information**

There is a three-page report on the school readiness information for the state of Maryland.

The <u>first chart</u> provides the percentage of students across the three readiness levels for each of the seven domains and the composite of the domains for the baseline year, prior year, and the current year's data The bar graphs describe the percentages of entering kindergarten students whose scores fall into any of the three readiness levels (i.e., full, approaching, developing readiness levels).

This table breaks out the information from the aforementioned first chart into percentages of students for each of the readiness levels by domain and the composite of domains.

The <u>third chart</u> lists the number of kindergarten students in each category. Note that the number of students (i.e., cases used to compute the percentages) differs among the domains and the composite. The difference is explained as errors in completing the assessment information (e.g., incorrect markings on the scanned forms, damaged forms, or missed items on the scanned forms or electronic checklist).