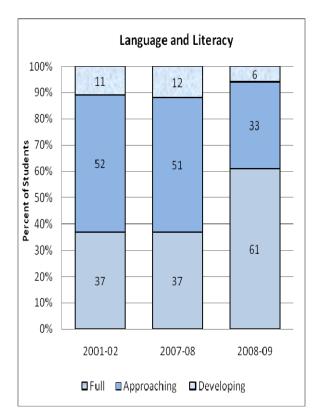

#### **Presentation of School Readiness Information**

There is a three-page report on the school readiness information for the state of Maryland.

The <u>first chart</u> provides the percentage of students across the three readiness levels for each of the seven domains and the composite of the domains for the baseline year, prior year, and the current year's data The bar graphs describe the percentages of entering kindergarten students whose scores fall into any of the three readiness levels (i.e., full, approaching, developing readiness levels).

This table breaks out the information from the aforementioned first chart into percentages of students for each of the readiness levels by domain and the composite of domains.

The <u>third chart</u> lists the number of kindergarten students in each category. Note that the number of students (i.e., cases used to compute the percentages) differs among the domains and the composite. The difference is explained as errors in completing the assessment information (e.g., incorrect markings on the scanned forms, damaged forms, or missed items on the scanned forms or electronic checklist).