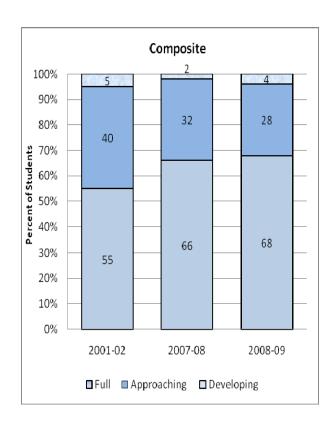

#### **Presentation of School Readiness Information**

There is a three-page report on the school readiness information for the state of Maryland.

The <u>first chart</u> provides the percentage of students across the three readiness levels for each of the seven domains and the composite of the domains for the baseline year, prior year, and the current year's data The bar graphs describe the percentages of entering kindergarten students whose scores fall into any of the three readiness levels (i.e., full, approaching, developing readiness levels).

This table breaks out the information from the aforementioned first chart into percentages of students for each of the readiness levels by domain and the composite of domains.

The <u>third chart</u> lists the number of kindergarten students in each category. Note that the number of students (i.e., cases used to compute the percentages) differs among the domains and the composite. The difference is explained as errors in completing the assessment information (e.g., incorrect markings on the scanned forms, damaged forms, or missed items on the scanned forms or electronic checklist).