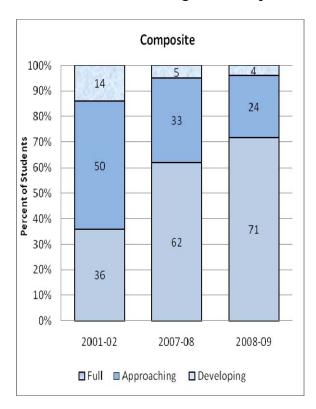

#### **Presentation of School Readiness Information**

There is a three-page report on the school readiness information for the state of Maryland.

The <u>first chart</u> provides the percentage of students across the three readiness levels for each of the seven domains and the composite of the domains for the baseline year, prior year, and the current year's data The bar graphs describe the percentages of entering kindergarten students whose scores fall into any of the three readiness levels (i.e., full, approaching, developing readiness levels).

This table breaks out the information from the aforementioned first chart into percentages of students for each of the readiness levels by domain and the composite of domains.

The <u>third chart</u> lists the number of kindergarten students in each category. Note that the number of students (i.e., cases used to compute the percentages) differs among the domains and the composite. The difference is explained as errors in completing the assessment information (e.g., incorrect markings on the scanned forms, damaged forms, or missed items on the scanned forms or electronic checklist).