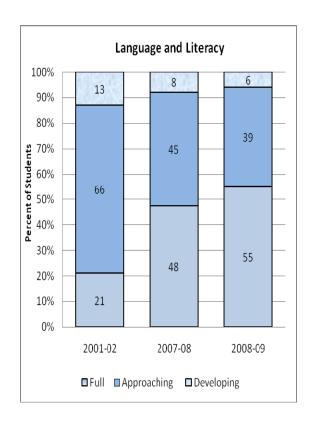

#### **Presentation of School Readiness Information**

There is a three-page report on the school readiness information for the state of Maryland.

The <u>first chart</u> provides the percentage of students across the three readiness levels for each of the seven domains and the composite of the domains for the baseline year, prior year, and the current year's data The bar graphs describe the percentages of entering kindergarten students whose scores fall into any of the three readiness levels (i.e., full, approaching, developing readiness levels).