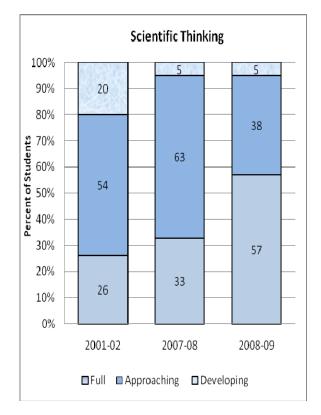

#### **Presentation of School Readiness Information**

There is a three-page report on the school readiness information for the state of Maryland.

The <u>first chart</u> provides the percentage of students across the three readiness levels for each of the seven domains and the composite of the domains for the baseline year, prior year, and the current year's data The bar graphs describe the percentages of entering kindergarten students whose scores fall into any of the three readiness levels (i.e., full, approaching, developing readiness levels).

This table breaks out the information from the aforementioned first chart into percentages of students for each of the readiness levels by domain and the composite of domains.

The <u>third chart</u> lists the number of kindergarten students in each category. Note that the number of students (i.e., cases used to compute the percentages) differs among the domains and the composite. The difference is explained as errors in completing the assessment information (e.g., incorrect markings on the scanned forms, damaged forms, or missed items on the scanned forms or electronic checklist).