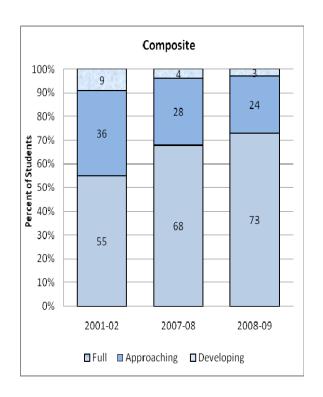

#### **Presentation of School Readiness Information**

There is a three-page report on the school readiness information for the state of Maryland.

The <u>first chart</u> provides the percentage of students across the three readiness levels for each of the seven domains and the composite of the domains for the baseline year, prior year, and the current year's data The bar graphs describe the percentages of entering kindergarten students whose scores fall into any of the three readiness levels (i.e., full, approaching, developing readiness levels).

This table breaks out the information from the aforementioned first chart into percentages of students for each of the readiness levels by domain and the composite of domains.

The <u>third chart</u> lists the number of kindergarten students in each category. Note that the number of students (i.e., cases used to compute the percentages) differs among the domains and the composite. The difference is explained as errors in completing the assessment information (e.g., incorrect markings on the scanned forms, damaged forms, or missed items on the scanned forms or electronic checklist).