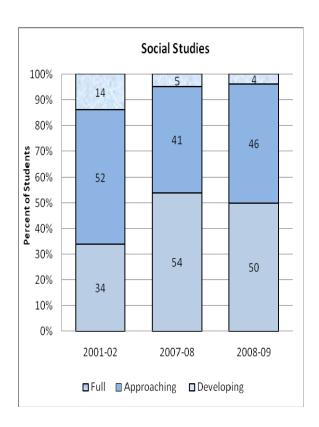

#### **Presentation of School Readiness Information**

There is a three-page report on the school readiness information for the state of Maryland.

The <u>first chart</u> provides the percentage of students across the three readiness levels for each of the seven domains and the composite of the domains for the baseline year, prior year, and the current year's data The bar graphs describe the percentages of entering kindergarten students whose scores fall into any of the three readiness levels (i.e., full, approaching, developing readiness levels).

This table breaks out the information from the aforementioned first chart into percentages of students for each of the readiness levels by domain and the composite of domains.

The <u>third chart</u> lists the number of kindergarten students in each category. Note that the number of students (i.e., cases used to compute the percentages) differs among the domains and the composite. The difference is explained as errors in completing the assessment information (e.g., incorrect markings on the scanned forms, damaged forms, or missed items on the scanned forms or electronic checklist).