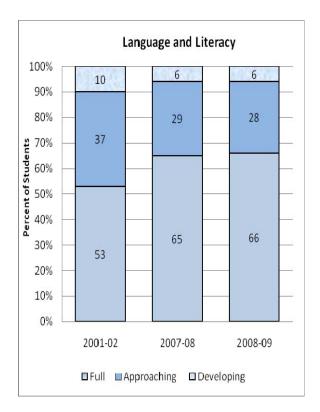

#### **Presentation of School Readiness Information**

There is a three-page report on the school readiness information for the state of Maryland.

The <u>first chart</u> provides the percentage of students across the three readiness levels for each of the seven domains and the composite of the domains for the baseline year, prior year, and the current year's data The bar graphs describe the percentages of entering kindergarten students whose scores fall into any of the three readiness levels (i.e., full, approaching, developing readiness levels).

This table breaks out the information from the aforementioned first chart into percentages of students for each of the readiness levels by domain and the composite of domains.

The <u>third chart</u> lists the number of kindergarten students in each category. Note that the number of students (i.e., cases used to compute the percentages) differs among the domains and the composite. The difference is explained as errors in completing the assessment information (e.g., incorrect markings on the scanned forms, damaged forms, or missed items on the scanned forms or electronic checklist).