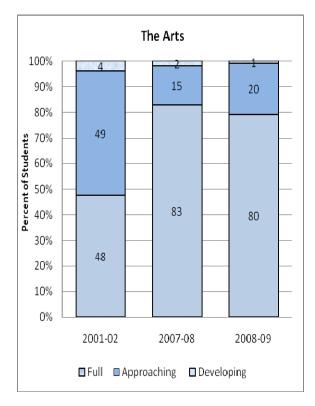

#### **Presentation of School Readiness Information**

There is a three-page report on the school readiness information for the state of Maryland.

The <u>first chart</u> provides the percentage of students across the three readiness levels for each of the seven domains and the composite of the domains for the baseline year, prior year, and the current year's data The bar graphs describe the percentages of entering kindergarten students whose scores fall into any of the three readiness levels (i.e., full, approaching, developing readiness levels).

This table breaks out the information from the aforementioned first chart into percentages of students for each of the readiness levels by domain and the composite of domains.

The <u>third chart</u> lists the number of kindergarten students in each category. Note that the number of students (i.e., cases used to compute the percentages) differs among the domains and the composite. The difference is explained as errors in completing the assessment information (e.g., incorrect markings on the scanned forms, damaged forms, or missed items on the scanned forms or electronic checklist).