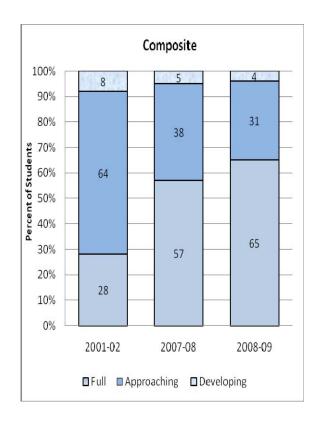

#### **Presentation of School Readiness Information**

There is a three-page report on the school readiness information for the state of Maryland.

The <u>first chart</u> provides the percentage of students across the three readiness levels for each of the seven domains and the composite of the domains for the baseline year, prior year, and the current year's data The bar graphs describe the percentages of entering kindergarten students whose scores fall into any of the three readiness levels (i.e., full, approaching, developing readiness levels).