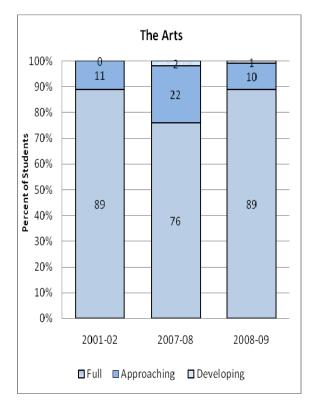

#### **Presentation of School Readiness Information**

There is a three-page report on the school readiness information for the state of Maryland.

The <u>first chart</u> provides the percentage of students across the three readiness levels for each of the seven domains and the composite of the domains for the baseline year, prior year, and the current year's data The bar graphs describe the percentages of entering kindergarten students whose scores fall into any of the three readiness levels (i.e., full, approaching, developing readiness levels).

This table breaks out the information from the aforementioned first chart into percentages of students for each of the readiness levels by domain and the composite of domains.

The <u>third chart</u> lists the number of kindergarten students in each category. Note that the number of students (i.e., cases used to compute the percentages) differs among the domains and the composite. The difference is explained as errors in completing the assessment information (e.g., incorrect markings on the scanned forms, damaged forms, or missed items on the scanned forms or electronic checklist).