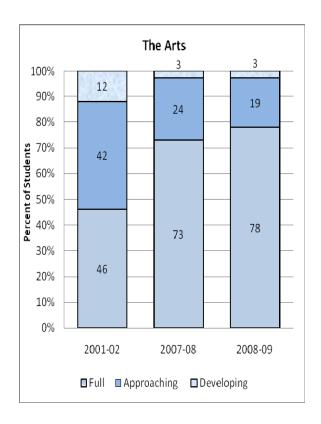

#### **Presentation of School Readiness Information**

There is a three-page report on the school readiness information for the state of Maryland.

The <u>first chart</u> provides the percentage of students across the three readiness levels for each of the seven domains and the composite of the domains for the baseline year, prior year, and the current year's data The bar graphs describe the percentages of entering kindergarten students whose scores fall into any of the three readiness levels (i.e., full, approaching, developing readiness levels).

This table breaks out the information from the aforementioned first chart into percentages of students for each of the readiness levels by domain and the composite of domains.

The <u>third chart</u> lists the number of kindergarten students in each category. Note that the number of students (i.e., cases used to compute the percentages) differs among the domains and the composite. The difference is explained as errors in completing the assessment information (e.g., incorrect markings on the scanned forms, damaged forms, or missed items on the scanned forms or electronic checklist).