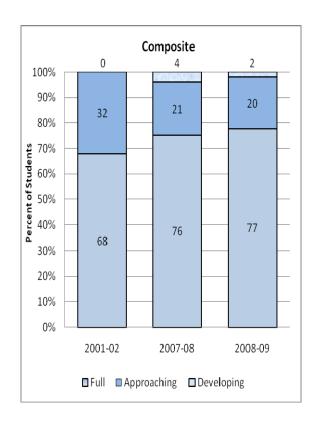

#### **Presentation of School Readiness Information**

There is a three-page report on the school readiness information for the state of Maryland.

The <u>first chart</u> provides the percentage of students across the three readiness levels for each of the seven domains and the composite of the domains for the baseline year, prior year, and the current year's data The bar graphs describe the percentages of entering kindergarten students whose scores fall into any of the three readiness levels (i.e., full, approaching, developing readiness levels).

This table breaks out the information from the aforementioned first chart into percentages of students for each of the readiness levels by domain and the composite of domains.

The <u>third chart</u> lists the number of kindergarten students in each category. Note that the number of students (i.e., cases used to compute the percentages) differs among the domains and the composite. The difference is explained as errors in completing the assessment information (e.g., incorrect markings on the scanned forms, damaged forms, or missed items on the scanned forms or electronic checklist).