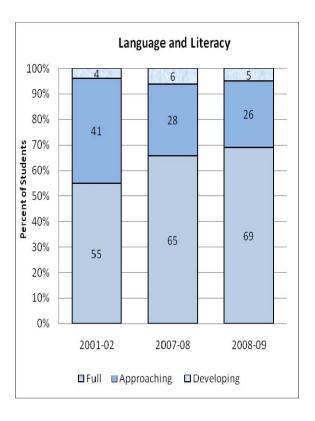

#### **Presentation of School Readiness Information**

There is a three-page report on the school readiness information for the state of Maryland.

The <u>first chart</u> provides the percentage of students across the three readiness levels for each of the seven domains and the composite of the domains for the baseline year, prior year, and the current year's data The bar graphs describe the percentages of entering kindergarten students whose scores fall into any of the three readiness levels (i.e., full, approaching, developing readiness levels).

This table breaks out the information from the aforementioned first chart into percentages of students for each of the readiness levels by domain and the composite of domains.

The <u>third chart</u> lists the number of kindergarten students in each category. Note that the number of students (i.e., cases used to compute the percentages) differs among the domains and the composite. The difference is explained as errors in completing the assessment information (e.g., incorrect markings on the scanned forms, damaged forms, or missed items on the scanned forms or electronic checklist).