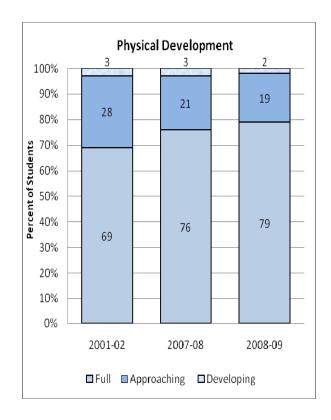

#### **Presentation of School Readiness Information**

There is a three-page report on the school readiness information for the state of Maryland.

The <u>first chart</u> provides the percentage of students across the three readiness levels for each of the seven domains and the composite of the domains for the baseline year, prior year, and the current year's data The bar graphs describe the percentages of entering kindergarten students whose scores fall into any of the three readiness levels (i.e., full, approaching, developing readiness levels).

This table breaks out the information from the aforementioned first chart into percentages of students for each of the readiness levels by domain and the composite of domains.

The <u>third chart</u> lists the number of kindergarten students in each category. Note that the number of students (i.e., cases used to compute the percentages) differs among the domains and the composite. The difference is explained as errors in completing the assessment information (e.g., incorrect markings on the scanned forms, damaged forms, or missed items on the scanned forms or electronic checklist).