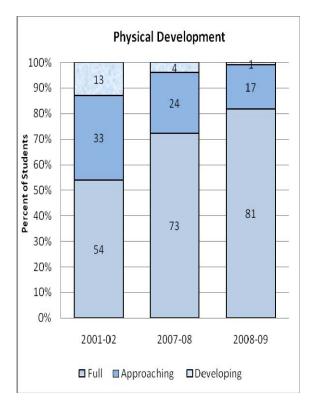

#### **Presentation of School Readiness Information**

There is a three-page report on the school readiness information for the state of Maryland.

The <u>first chart</u> provides the percentage of students across the three readiness levels for each of the seven domains and the composite of the domains for the baseline year, prior year, and the current year's data The bar graphs describe the percentages of entering kindergarten students whose scores fall into any of the three readiness levels (i.e., full, approaching, developing readiness levels).

This table breaks out the information from the aforementioned first chart into percentages of students for each of the readiness levels by domain and the composite of domains.

The <u>third chart</u> lists the number of kindergarten students in each category. Note that the number of students (i.e., cases used to compute the percentages) differs among the domains and the composite. The difference is explained as errors in completing the assessment information (e.g., incorrect markings on the scanned forms, damaged forms, or missed items on the scanned forms or electronic checklist).