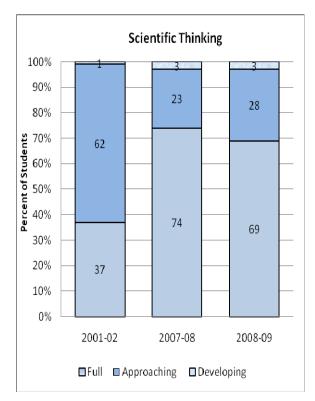

#### **Presentation of School Readiness Information**

There is a three-page report on the school readiness information for the state of Maryland.

The <u>first chart</u> provides the percentage of students across the three readiness levels for each of the seven domains and the composite of the domains for the baseline year, prior year, and the current year's data The bar graphs describe the percentages of entering kindergarten students whose scores fall into any of the three readiness levels (i.e., full, approaching, developing readiness levels).

This table breaks out the information from the aforementioned first chart into percentages of students for each of the readiness levels by domain and the composite of domains.

The <u>third chart</u> lists the number of kindergarten students in each category. Note that the number of students (i.e., cases used to compute the percentages) differs among the domains and the composite. The difference is explained as errors in completing the assessment information (e.g., incorrect markings on the scanned forms, damaged forms, or missed items on the scanned forms or electronic checklist).