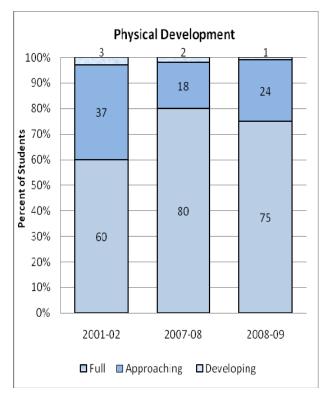

#### **Presentation of School Readiness Information**

There is a three-page report on the school readiness information for the state of Maryland.

The <u>first chart</u> provides the percentage of students across the three readiness levels for each of the seven domains and the composite of the domains for the baseline year, prior year, and the current year's data The bar graphs describe the percentages of entering kindergarten students whose scores fall into any of the three readiness levels (i.e., full, approaching, developing readiness levels).

This table breaks out the information from the aforementioned first chart into percentages of students for each of the readiness levels by domain and the composite of domains.

The <u>third chart</u> lists the number of kindergarten students in each category. Note that the number of students (i.e., cases used to compute the percentages) differs among the domains and the composite. The difference is explained as errors in completing the assessment information (e.g., incorrect markings on the scanned forms, damaged forms, or missed items on the scanned forms or electronic checklist).