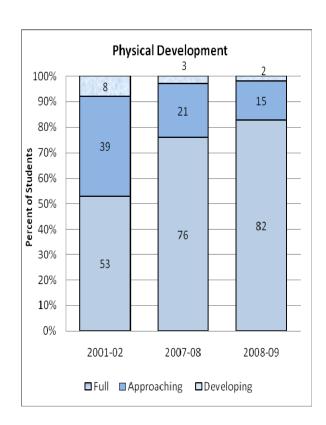

#### **Presentation of School Readiness Information**

There is a three-page report on the school readiness information for the state of Maryland.

The <u>first chart</u> provides the percentage of students across the three readiness levels for each of the seven domains and the composite of the domains for the baseline year, prior year, and the current year's data The bar graphs describe the percentages of entering kindergarten students whose scores fall into any of the three readiness levels (i.e., full, approaching, developing readiness levels).

This table breaks out the information from the aforementioned first chart into percentages of students for each of the readiness levels by domain and the composite of domains.

The <u>third chart</u> lists the number of kindergarten students in each category. Note that the number of students (i.e., cases used to compute the percentages) differs among the domains and the composite. The difference is explained as errors in completing the assessment information (e.g., incorrect markings on the scanned forms, damaged forms, or missed items on the scanned forms or electronic checklist).