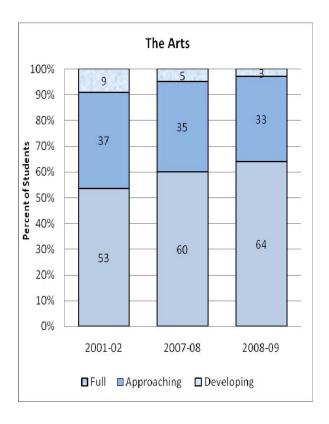

#### **Presentation of School Readiness Information**

There is a three-page report on the school readiness information for the state of Maryland.

The <u>first chart</u> provides the percentage of students across the three readiness levels for each of the seven domains and the composite of the domains for the baseline year, prior year, and the current year's data The bar graphs describe the percentages of entering kindergarten students whose scores fall into any of the three readiness levels (i.e., full, approaching, developing readiness levels).

This table breaks out the information from the aforementioned first chart into percentages of students for each of the readiness levels by domain and the composite of domains.

The <u>third chart</u> lists the number of kindergarten students in each category. Note that the number of students (i.e., cases used to compute the percentages) differs among the domains and the composite. The difference is explained as errors in completing the assessment information (e.g., incorrect markings on the scanned forms, damaged forms, or missed items on the scanned forms or electronic checklist).