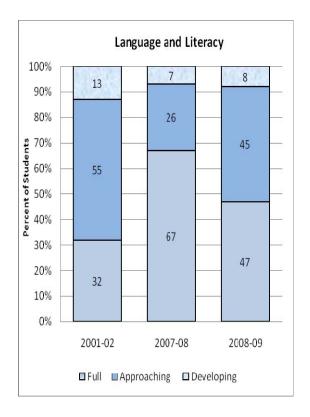

#### **Presentation of School Readiness Information**

There is a three-page report on the school readiness information for the state of Maryland.

The <u>first chart</u> provides the percentage of students across the three readiness levels for each of the seven domains and the composite of the domains for the baseline year, prior year, and the current year's data The bar graphs describe the percentages of entering kindergarten students whose scores fall into any of the three readiness levels (i.e., full, approaching, developing readiness levels).