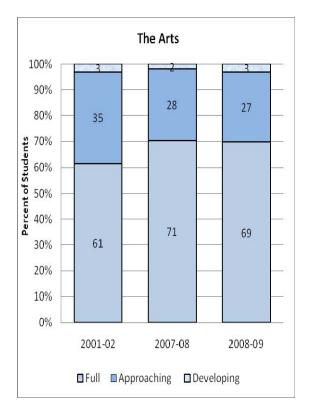

#### **Presentation of School Readiness Information**

There is a three-page report on the school readiness information for the state of Maryland.

The <u>first chart</u> provides the percentage of students across the three readiness levels for each of the seven domains and the composite of the domains for the baseline year, prior year, and the current year's data The bar graphs describe the percentages of entering kindergarten students whose scores fall into any of the three readiness levels (i.e., full, approaching, developing readiness levels).

This table breaks out the information from the aforementioned first chart into percentages of students for each of the readiness levels by domain and the composite of domains.

The <u>third chart</u> lists the number of kindergarten students in each category. Note that the number of students (i.e., cases used to compute the percentages) differs among the domains and the composite. The difference is explained as errors in completing the assessment information (e.g., incorrect markings on the scanned forms, damaged forms, or missed items on the scanned forms or electronic checklist).