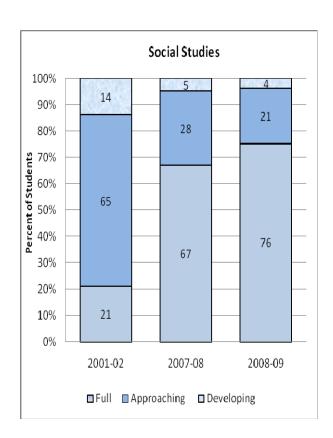

#### **Presentation of School Readiness Information**

There is a three-page report on the school readiness information for the state of Maryland.

The <u>first chart</u> provides the percentage of students across the three readiness levels for each of the seven domains and the composite of the domains for the baseline year, prior year, and the current year's data The bar graphs describe the percentages of entering kindergarten students whose scores fall into any of the three readiness levels (i.e., full, approaching, developing readiness levels).

This table breaks out the information from the aforementioned first chart into percentages of students for each of the readiness levels by domain and the composite of domains.

The <u>third chart</u> lists the number of kindergarten students in each category. Note that the number of students (i.e., cases used to compute the percentages) differs among the domains and the composite. The difference is explained as errors in completing the assessment information (e.g., incorrect markings on the scanned forms, damaged forms, or missed items on the scanned forms or electronic checklist).