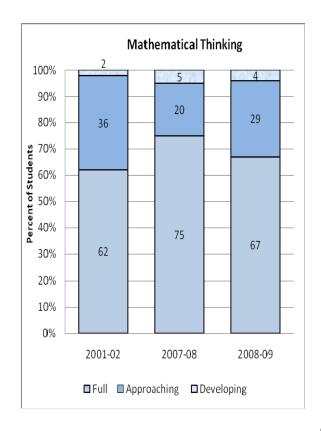

#### **Presentation of School Readiness Information**

There is a three-page report on the school readiness information for the state of Maryland.

The <u>first chart</u> provides the percentage of students across the three readiness levels for each of the seven domains and the composite of the domains for the baseline year, prior year, and the current year's data The bar graphs describe the percentages of entering kindergarten students whose scores fall into any of the three readiness levels (i.e., full, approaching, developing readiness levels).

This table breaks out the information from the aforementioned first chart into percentages of students for each of the readiness levels by domain and the composite of domains.

The <u>third chart</u> lists the number of kindergarten students in each category. Note that the number of students (i.e., cases used to compute the percentages) differs among the domains and the composite. The difference is explained as errors in completing the assessment information (e.g., incorrect markings on the scanned forms, damaged forms, or missed items on the scanned forms or electronic checklist).