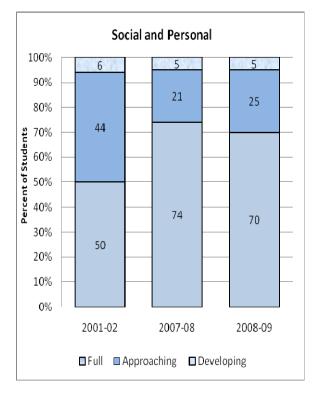

#### **Presentation of School Readiness Information**

There is a three-page report on the school readiness information for the state of Maryland.

The <u>first chart</u> provides the percentage of students across the three readiness levels for each of the seven domains and the composite of the domains for the baseline year, prior year, and the current year's data The bar graphs describe the percentages of entering kindergarten students whose scores fall into any of the three readiness levels (i.e., full, approaching, developing readiness levels).

This table breaks out the information from the aforementioned first chart into percentages of students for each of the readiness levels by domain and the composite of domains.

The <u>third chart</u> lists the number of kindergarten students in each category. Note that the number of students (i.e., cases used to compute the percentages) differs among the domains and the composite. The difference is explained as errors in completing the assessment information (e.g., incorrect markings on the scanned forms, damaged forms, or missed items on the scanned forms or electronic checklist).