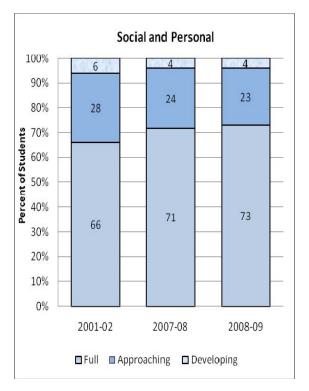

#### **Presentation of School Readiness Information**

There is a three-page report on the school readiness information for the state of Maryland.

The <u>first chart</u> provides the percentage of students across the three readiness levels for each of the seven domains and the composite of the domains for the baseline year, prior year, and the current year's data The bar graphs describe the percentages of entering kindergarten students whose scores fall into any of the three readiness levels (i.e., full, approaching, developing readiness levels).

This table breaks out the information from the aforementioned first chart into percentages of students for each of the readiness levels by domain and the composite of domains.

The <u>third chart</u> lists the number of kindergarten students in each category. Note that the number of students (i.e., cases used to compute the percentages) differs among the domains and the composite. The difference is explained as errors in completing the assessment information (e.g., incorrect markings on the scanned forms, damaged forms, or missed items on the scanned forms or electronic checklist).