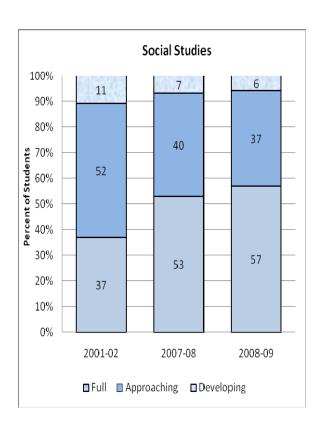

#### **Presentation of School Readiness Information**

There is a three-page report on the school readiness information for the state of Maryland.

The <u>first chart</u> provides the percentage of students across the three readiness levels for each of the seven domains and the composite of the domains for the baseline year, prior year, and the current year's data The bar graphs describe the percentages of entering kindergarten students whose scores fall into any of the three readiness levels (i.e., full, approaching, developing readiness levels).

This table breaks out the information from the aforementioned first chart into percentages of students for each of the readiness levels by domain and the composite of domains.

The <u>third chart</u> lists the number of kindergarten students in each category. Note that the number of students (i.e., cases used to compute the percentages) differs among the domains and the composite. The difference is explained as errors in completing the assessment information (e.g., incorrect markings on the scanned forms, damaged forms, or missed items on the scanned forms or electronic checklist).